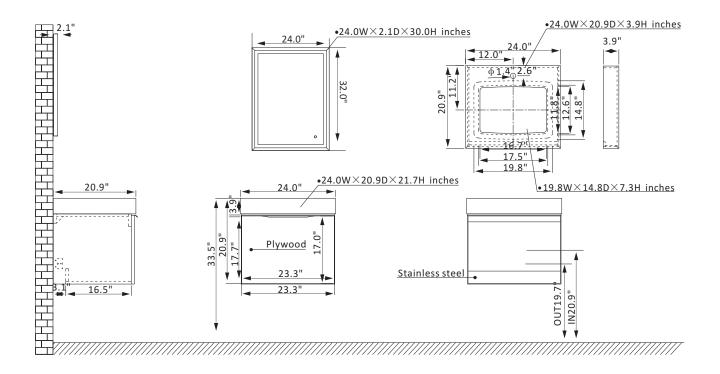

## **Vinnova Alicante Vanity Collection**

## 701424-CB-SMB

## Features

Rugged stainless-steel cabinet construction with solid wood surface.

Available in Classic Blue or Elegant Grey finish to complement your décor.

Snow mountain-white Sintered stone top with beautiful natural veining.

1 soft-close, Superior quality hardware with large capacity wall with guardrail drawer to hold towels and toiletries.

Brushed gold-finish hardware lends a touch of style and opulence.

White rectangular ceramic undermount sink with overflow included.

Single, rectangular LED mirror coordinates perfectly with vanity.

Pre-drilled and designed for easy plumbing and faucet installation.

\* Does not include faucet, drain assembly, P-trap, or backsplash.