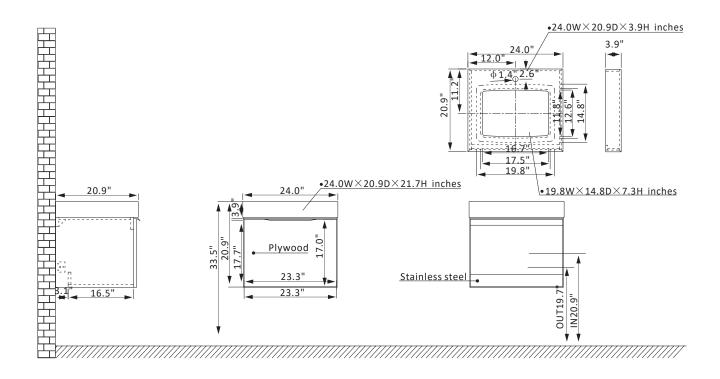

## Vinnova Alicante Vanity Collection 701424-CB-SMB-NM

## **Features**

Rugged stainless-steel cabinet construction with solid wood surface.

Available in Classic Blue or Elegant Grey finish to complement your décor.

Snow mountain-white Sintered stone top with beautiful natural veining.

1 soft-close, Superior quality hardware with large capacity wall with guardrail drawer to hold towels and toiletries.

Brushed gold-finish hardware lends a touch of style and opulence.

White rectangular ceramic undermount sink with overflow included.

Pre-drilled and designed for easy plumbing and faucet installation.

\* Does not include faucet, drain assembly, P-trap, or backsplash.