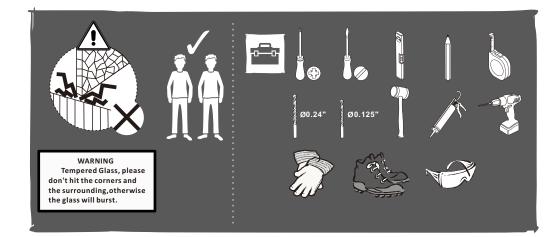

### Notes: Safety glass can not be re-worked.

Please read these instructions carefully before start of installation.

Special care should be taken when drilling walls to avoid hidden pipes or electrical cables. Note: This product is heavy and may require two people to install.

#### **Aftercare instructions**

After use, your shower should be cleaned with soap and water. This is particularly important in hard water districts where insoluble lime salts may be deposited and allowed to build up. Cleaners of a gritty or abrasive nature should not be used. Care should be taken to avoid contact with strong chemicals such as organic solvents and strippers.

Glass cleaners can be used but with caution, if in doubt contact the manufacturer of the cleaner in question.

Please keep these instructions for aftercare and customer service details.

- [1] 5xWall Plugs
- [2] 4xScrews ST4x35
- [3] 2xWall Connectors
- [4] 2xTop Wheels
- [5] 1xDoor Panel
- [6] 2xHandle Sets
- [7] 2xAnti-collision Components
- [8] 2xTop Rollers