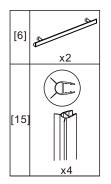

- [9] 1xTop Horizontal Rail
- [10] 1xDoor Guider
- [11] 1xScrew ST4x25
- [12] 1xScrew Cover Cap
- [13] 1xBottom Horizontal Rail
- [14] 2xCover Caps
- [15] 4xDoor Side Gaskets
- [16] 1xDoor Panel

# Box Contents:

| 1xInstallation                                                         |                                                |           |
|------------------------------------------------------------------------|------------------------------------------------|-----------|
| Instruction.                                                           | • #                                            |           |
| [1] 5xWall Plugs.                                                      |                                                |           |
| [2] 4xScrews ST4x35.<br>[3] 2xWall Connectors.                         |                                                |           |
| [4] 2xTop Wheels.                                                      | • 60 60                                        |           |
| [5] 1xDoor Panel.                                                      |                                                | \         |
| [6] 2xHandle Sets.                                                     |                                                | 7         |
| [7] 2xAnti-collision Components.                                       | <b>▶</b>                                       |           |
| [8] 2xTop Rollers.                                                     |                                                |           |
| [9] 1xTop Horizontal Rail.                                             | <b>→</b>                                       | $\supset$ |
| [10] 1xDoor Guider.<br>[11] 1xScrew ST4x25.<br>[12] 1xScrew Cover Cap. |                                                |           |
| [13] 1xBottom Horizontal Rail.                                         | <b>&gt;</b>                                    | <b>=</b>  |
| [14] 2xCover Caps.                                                     | <b>4</b>                                       |           |
| [15] 4xDoor Side Gaskets.                                              |                                                |           |
| [16] 1xDoor Panel.                                                     |                                                |           |
| Wrenchs.                                                               | <b>→</b> \ \ \ \ \ \ \ \ \ \ \ \ \ \ \ \ \ \ \ |           |