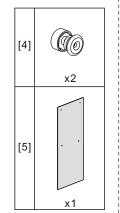

- [9] 1xTop Horizontal Rail
- [10] 1xDoor Guider
- [11] 1xScrew ST4x25
- [12] 1xScrew Cover Cap
- [13] 1xBottom Horizontal Rail
- [14] 2xCover Caps
- [15] 4xDoor Side Gaskets
- [16] 1xDoor Panel

# Box Contents:

| 1xInstallation                                                         |                                                |           |
|------------------------------------------------------------------------|------------------------------------------------|-----------|
| Instruction.                                                           | • #                                            |           |
| [1] 5xWall Plugs.                                                      |                                                |           |
| [2] 4xScrews ST4x35.<br>[3] 2xWall Connectors.                         |                                                |           |
| [4] 2xTop Wheels.                                                      | • 60 60                                        |           |
| [5] 1xDoor Panel.                                                      |                                                | \         |
| [6] 2xHandle Sets.                                                     |                                                | 7         |
| [7] 2xAnti-collision Components.                                       | <b>▶</b>                                       |           |
| [8] 2xTop Rollers.                                                     |                                                |           |
| [9] 1xTop Horizontal Rail.                                             | <b>→</b>                                       | $\supset$ |
| [10] 1xDoor Guider.<br>[11] 1xScrew ST4x25.<br>[12] 1xScrew Cover Cap. |                                                |           |
| [13] 1xBottom Horizontal Rail.                                         | <b>&gt;</b>                                    | <b>=</b>  |
| [14] 2xCover Caps.                                                     | <b>4</b>                                       |           |
| [15] 4xDoor Side Gaskets.                                              |                                                |           |
| [16] 1xDoor Panel.                                                     |                                                |           |
| Wrenchs.                                                               | <b>→</b> \ \ \ \ \ \ \ \ \ \ \ \ \ \ \ \ \ \ \ |           |