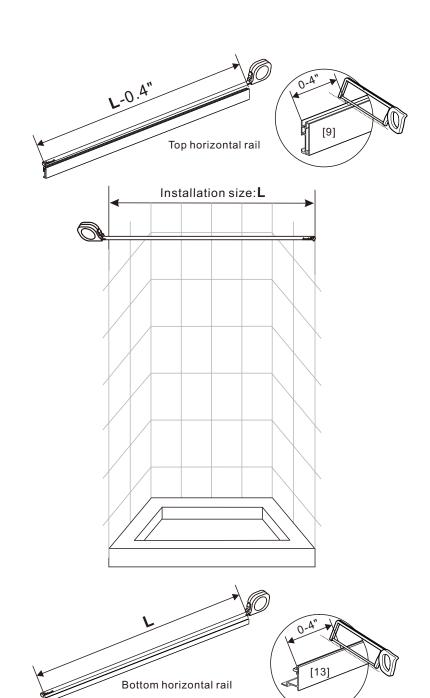

- [9] 1xTop Horizontal Rail
- [10] 1xDoor Guider
- [11] 1xScrew ST4x25
- [12] 1xScrew Cover Cap
- [13] 1xBottom Horizontal Rail
- [14] 2xCover Caps
- [15] 4xDoor Side Gaskets
- [16] 1xDoor Panel

# Box Contents:

| 1xInstallation                                                         |                                                |           |
|------------------------------------------------------------------------|------------------------------------------------|-----------|
| Instruction.                                                           | • #                                            |           |
| [1] 5xWall Plugs.                                                      |                                                |           |
| [2] 4xScrews ST4x35.<br>[3] 2xWall Connectors.                         |                                                |           |
| [4] 2xTop Wheels.                                                      | • 60 60                                        |           |
| [5] 1xDoor Panel.                                                      |                                                | \         |
| [6] 2xHandle Sets.                                                     |                                                | 7         |
| [7] 2xAnti-collision Components.                                       | <b>▶</b>                                       |           |
| [8] 2xTop Rollers.                                                     |                                                |           |
| [9] 1xTop Horizontal Rail.                                             | <b>→</b>                                       | $\supset$ |
| [10] 1xDoor Guider.<br>[11] 1xScrew ST4x25.<br>[12] 1xScrew Cover Cap. |                                                |           |
| [13] 1xBottom Horizontal Rail.                                         | <b>&gt;</b>                                    | <b>=</b>  |
| [14] 2xCover Caps.                                                     | <b>4</b>                                       |           |
| [15] 4xDoor Side Gaskets.                                              |                                                |           |
| [16] 1xDoor Panel.                                                     |                                                |           |
| Wrenchs.                                                               | <b>→</b> \ \ \ \ \ \ \ \ \ \ \ \ \ \ \ \ \ \ \ |           |