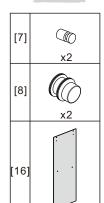

- [9] 1xTop Horizontal Rail
- [10] 1xDoor Guider
- [11] 1xScrew ST4x25
- [12] 1xScrew Cover Cap
- [13] 1xBottom Horizontal Rail
- [14] 2xCover Caps
- [15] 4xDoor Side Gaskets
- [16] 1xDoor Panel

# Box Contents:

| 1xInstallation                                                         |                                                |           |
|------------------------------------------------------------------------|------------------------------------------------|-----------|
| Instruction.                                                           | • #                                            |           |
| [1] 5xWall Plugs.                                                      |                                                |           |
| [2] 4xScrews ST4x35.<br>[3] 2xWall Connectors.                         |                                                |           |
| [4] 2xTop Wheels.                                                      | • 60 60                                        |           |
| [5] 1xDoor Panel.                                                      |                                                | \         |
| [6] 2xHandle Sets.                                                     |                                                | 7         |
| [7] 2xAnti-collision Components.                                       | <b>▶</b>                                       |           |
| [8] 2xTop Rollers.                                                     |                                                |           |
| [9] 1xTop Horizontal Rail.                                             | <b>→</b>                                       | $\supset$ |
| [10] 1xDoor Guider.<br>[11] 1xScrew ST4x25.<br>[12] 1xScrew Cover Cap. |                                                |           |
| [13] 1xBottom Horizontal Rail.                                         | <b>&gt;</b>                                    | <b>=</b>  |
| [14] 2xCover Caps.                                                     | <b>4</b>                                       |           |
| [15] 4xDoor Side Gaskets.                                              |                                                |           |
| [16] 1xDoor Panel.                                                     |                                                |           |
| Wrenchs.                                                               | <b>→</b> \ \ \ \ \ \ \ \ \ \ \ \ \ \ \ \ \ \ \ |           |