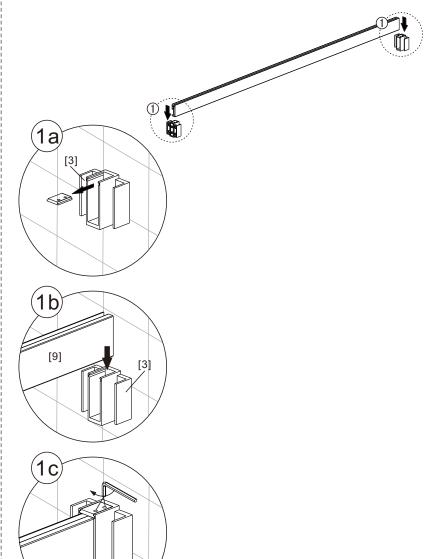

- [9] 1xTop Horizontal Rail
- [10] 1xDoor Guider
- [11] 1xScrew ST4x25
- [12] 1xScrew Cover Cap
- [13] 1xBottom Horizontal Rail
- [14] 2xCover Caps
- [15] 4xDoor Side Gaskets
- [16] 1xDoor Panel

# Box Contents:

| 1xInstallation                                                         |                                                |           |
|------------------------------------------------------------------------|------------------------------------------------|-----------|
| Instruction.                                                           | • #                                            |           |
| [1] 5xWall Plugs.                                                      |                                                |           |
| [2] 4xScrews ST4x35.<br>[3] 2xWall Connectors.                         |                                                |           |
| [4] 2xTop Wheels.                                                      | • 60 60                                        |           |
| [5] 1xDoor Panel.                                                      |                                                | \         |
| [6] 2xHandle Sets.                                                     |                                                | 7         |
| [7] 2xAnti-collision Components.                                       | <b>▶</b>                                       |           |
| [8] 2xTop Rollers.                                                     |                                                |           |
| [9] 1xTop Horizontal Rail.                                             | <b>→</b>                                       | $\supset$ |
| [10] 1xDoor Guider.<br>[11] 1xScrew ST4x25.<br>[12] 1xScrew Cover Cap. |                                                |           |
| [13] 1xBottom Horizontal Rail.                                         | <b>&gt;</b>                                    | <b>=</b>  |
| [14] 2xCover Caps.                                                     | <b>4</b>                                       |           |
| [15] 4xDoor Side Gaskets.                                              |                                                |           |
| [16] 1xDoor Panel.                                                     |                                                |           |
| Wrenchs.                                                               | <b>→</b> \ \ \ \ \ \ \ \ \ \ \ \ \ \ \ \ \ \ \ |           |