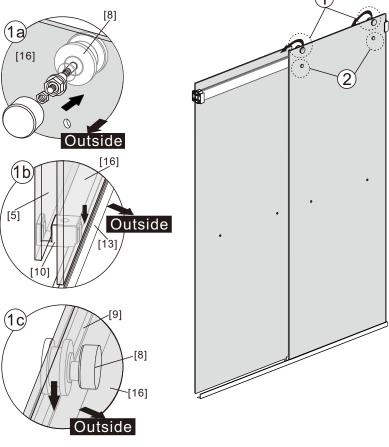

- [9] 1xTop Horizontal Rail
- [10] 1xDoor Guider
- [11] 1xScrew ST4x25
- [12] 1xScrew Cover Cap
- [13] 1xBottom Horizontal Rail
- [14] 2xCover Caps
- [15] 4xDoor Side Gaskets
- [16] 1xDoor Panel

# Box Contents:

| 1xInstallation                                                         |                                                |           |
|------------------------------------------------------------------------|------------------------------------------------|-----------|
| Instruction.                                                           | • #                                            |           |
| [1] 5xWall Plugs.                                                      |                                                |           |
| [2] 4xScrews ST4x35.<br>[3] 2xWall Connectors.                         |                                                |           |
| [4] 2xTop Wheels.                                                      | • 60 60                                        |           |
| [5] 1xDoor Panel.                                                      |                                                | \         |
| [6] 2xHandle Sets.                                                     |                                                | 7         |
| [7] 2xAnti-collision Components.                                       | <b>▶</b>                                       |           |
| [8] 2xTop Rollers.                                                     |                                                |           |
| [9] 1xTop Horizontal Rail.                                             | <b>→</b>                                       | $\supset$ |
| [10] 1xDoor Guider.<br>[11] 1xScrew ST4x25.<br>[12] 1xScrew Cover Cap. |                                                |           |
| [13] 1xBottom Horizontal Rail.                                         | <b>&gt;</b>                                    | <b>=</b>  |
| [14] 2xCover Caps.                                                     | <b>4</b>                                       |           |
| [15] 4xDoor Side Gaskets.                                              |                                                |           |
| [16] 1xDoor Panel.                                                     |                                                |           |
| Wrenchs.                                                               | <b>→</b> \ \ \ \ \ \ \ \ \ \ \ \ \ \ \ \ \ \ \ |           |