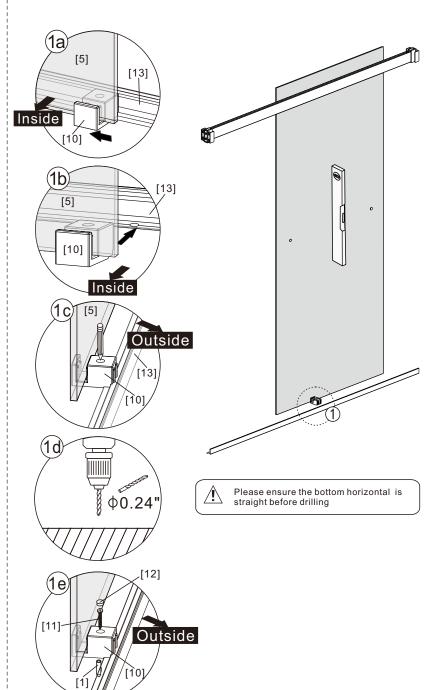

- [9] 1xTop Horizontal Rail
- [10] 1xDoor Guider
- [11] 1xScrew ST4x25
- [12] 1xScrew Cover Cap
- [13] 1xBottom Horizontal Rail
- [14] 2xCover Caps
- [15] 4xDoor Side Gaskets
- [16] 1xDoor Panel

# Box Contents:

| 1xInstallation                                                         |                                                |           |
|------------------------------------------------------------------------|------------------------------------------------|-----------|
| Instruction.                                                           | • #                                            |           |
| [1] 5xWall Plugs.                                                      |                                                |           |
| [2] 4xScrews ST4x35.<br>[3] 2xWall Connectors.                         |                                                |           |
| [4] 2xTop Wheels.                                                      | • 60 60                                        |           |
| [5] 1xDoor Panel.                                                      |                                                | \         |
| [6] 2xHandle Sets.                                                     |                                                | 7         |
| [7] 2xAnti-collision Components.                                       | <b>▶</b>                                       |           |
| [8] 2xTop Rollers.                                                     |                                                |           |
| [9] 1xTop Horizontal Rail.                                             | <b>→</b>                                       | $\supset$ |
| [10] 1xDoor Guider.<br>[11] 1xScrew ST4x25.<br>[12] 1xScrew Cover Cap. |                                                |           |
| [13] 1xBottom Horizontal Rail.                                         | <b>&gt;</b>                                    | <b>=</b>  |
| [14] 2xCover Caps.                                                     | <b>4</b>                                       |           |
| [15] 4xDoor Side Gaskets.                                              |                                                |           |
| [16] 1xDoor Panel.                                                     |                                                |           |
| Wrenchs.                                                               | <b>→</b> \ \ \ \ \ \ \ \ \ \ \ \ \ \ \ \ \ \ \ |           |