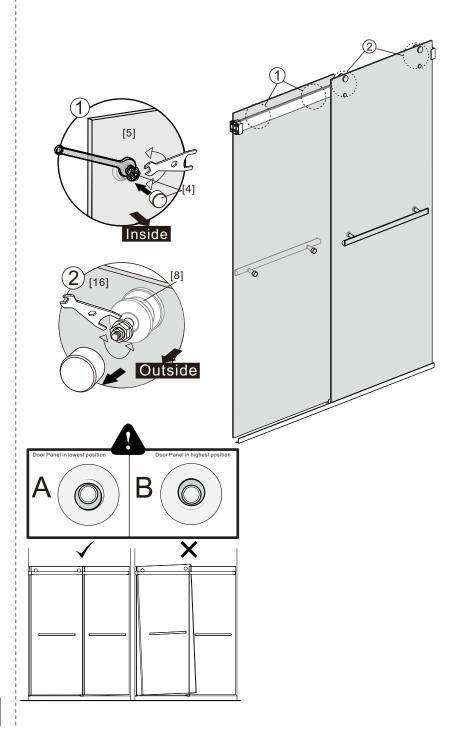

### Notes: Safety glass can not be re-worked.

Please read these instructions carefully before start of installation.

Special care should be taken when drilling walls to avoid hidden pipes or electrical cables. Note: This product is heavy and may require two people to install.

- [9] 1xTop Horizontal Rail
- [10] 1xDoor Guider
- [11] 1xScrew ST4x25
- [12] 1xScrew Cover Cap
- [13] 1xBottom Horizontal Rail
- [14] 2xCover Caps
- [15] 4xDoor Side Gaskets
- [16] 1xDoor Panel

# Box Contents:

| 1xInstallation                                                         |                                                |           |
|------------------------------------------------------------------------|------------------------------------------------|-----------|
| Instruction.                                                           | • #                                            |           |
| [1] 5xWall Plugs.                                                      |                                                |           |
| [2] 4xScrews ST4x35.<br>[3] 2xWall Connectors.                         |                                                |           |
| [4] 2xTop Wheels.                                                      | • 60 60                                        |           |
| [5] 1xDoor Panel.                                                      |                                                | \         |
| [6] 2xHandle Sets.                                                     |                                                | 7         |
| [7] 2xAnti-collision Components.                                       | <b>▶</b>                                       |           |
| [8] 2xTop Rollers.                                                     |                                                |           |
| [9] 1xTop Horizontal Rail.                                             | <b>→</b>                                       | $\supset$ |
| [10] 1xDoor Guider.<br>[11] 1xScrew ST4x25.<br>[12] 1xScrew Cover Cap. |                                                |           |
| [13] 1xBottom Horizontal Rail.                                         | <b>&gt;</b>                                    | <b>=</b>  |
| [14] 2xCover Caps.                                                     | <b>4</b>                                       |           |
| [15] 4xDoor Side Gaskets.                                              |                                                |           |
| [16] 1xDoor Panel.                                                     |                                                |           |
| Wrenchs.                                                               | <b>→</b> \ \ \ \ \ \ \ \ \ \ \ \ \ \ \ \ \ \ \ |           |