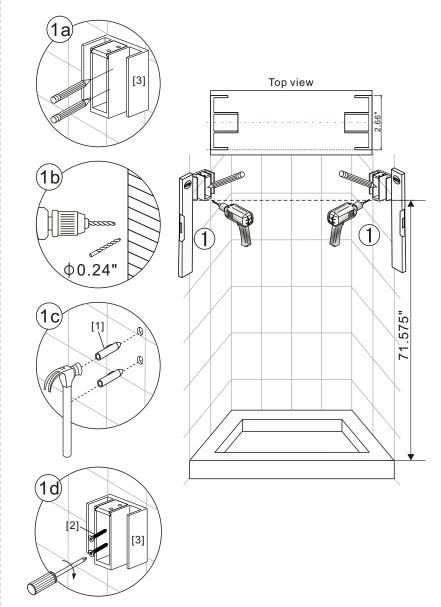

- [9] 1xTop Horizontal Rail
- [10] 1xDoor Guider
- [11] 1xScrew ST4x25
- [12] 1xScrew Cover Cap
- [13] 1xBottom Horizontal Rail
- [14] 2xCover Caps
- [15] 4xDoor Side Gaskets
- [16] 1xDoor Panel

# Box Contents:

| 1xInstallation                                                         |                                                |           |
|------------------------------------------------------------------------|------------------------------------------------|-----------|
| Instruction.                                                           | • #                                            |           |
| [1] 5xWall Plugs.                                                      |                                                |           |
| [2] 4xScrews ST4x35.<br>[3] 2xWall Connectors.                         |                                                |           |
| [4] 2xTop Wheels.                                                      | • 60 60                                        |           |
| [5] 1xDoor Panel.                                                      |                                                | \         |
| [6] 2xHandle Sets.                                                     |                                                | 7         |
| [7] 2xAnti-collision Components.                                       | <b>▶</b>                                       |           |
| [8] 2xTop Rollers.                                                     |                                                |           |
| [9] 1xTop Horizontal Rail.                                             | <b>→</b>                                       | $\supset$ |
| [10] 1xDoor Guider.<br>[11] 1xScrew ST4x25.<br>[12] 1xScrew Cover Cap. |                                                |           |
| [13] 1xBottom Horizontal Rail.                                         | <b>&gt;</b>                                    | <b>=</b>  |
| [14] 2xCover Caps.                                                     | <b>4</b>                                       |           |
| [15] 4xDoor Side Gaskets.                                              |                                                |           |
| [16] 1xDoor Panel.                                                     |                                                |           |
| Wrenchs.                                                               | <b>→</b> \ \ \ \ \ \ \ \ \ \ \ \ \ \ \ \ \ \ \ |           |