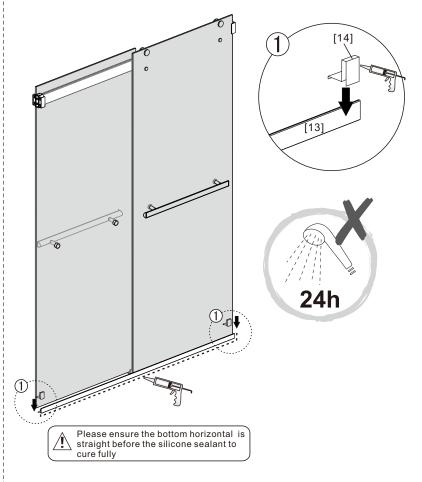

- [9] 1xTop Horizontal Rail
- [10] 1xDoor Guider
- [11] 1xScrew ST4x25
- [12] 1xScrew Cover Cap
- [13] 1xBottom Horizontal Rail
- [14] 2xCover Caps
- [15] 4xDoor Side Gaskets
- [16] 1xDoor Panel

# Box Contents:

| 1xInstallation                                                         |                                                |           |
|------------------------------------------------------------------------|------------------------------------------------|-----------|
| Instruction.                                                           | • #                                            |           |
| [1] 5xWall Plugs.                                                      |                                                |           |
| [2] 4xScrews ST4x35.<br>[3] 2xWall Connectors.                         |                                                |           |
| [4] 2xTop Wheels.                                                      | • 60 60                                        |           |
| [5] 1xDoor Panel.                                                      |                                                | \         |
| [6] 2xHandle Sets.                                                     |                                                | 7         |
| [7] 2xAnti-collision Components.                                       | <b>▶</b>                                       |           |
| [8] 2xTop Rollers.                                                     |                                                |           |
| [9] 1xTop Horizontal Rail.                                             | <b>→</b>                                       | $\supset$ |
| [10] 1xDoor Guider.<br>[11] 1xScrew ST4x25.<br>[12] 1xScrew Cover Cap. |                                                |           |
| [13] 1xBottom Horizontal Rail.                                         | <b>&gt;</b>                                    | <b>=</b>  |
| [14] 2xCover Caps.                                                     | <b>4</b>                                       |           |
| [15] 4xDoor Side Gaskets.                                              |                                                |           |
| [16] 1xDoor Panel.                                                     |                                                |           |
| Wrenchs.                                                               | <b>→</b> \ \ \ \ \ \ \ \ \ \ \ \ \ \ \ \ \ \ \ |           |

7

8

x1

 Do not use the shower enclosure for at least 24 hour in order to allow the silicone sealant to cure fully.