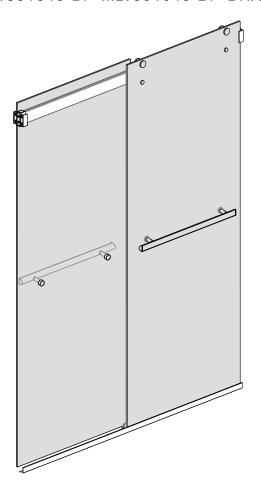

- [9] 1xTop Horizontal Rail
- [10] 1xDoor Guider
- [11] 1xScrew ST4x25
- [12] 1xScrew Cover Cap
- [13] 1xBottom Horizontal Rail
- [14] 2xCover Caps
- [15] 4xDoor Side Gaskets
- [16] 1xDoor Panel

# Box Contents:

| 1xInstallation                                                         |                                                |           |
|------------------------------------------------------------------------|------------------------------------------------|-----------|
| Instruction.                                                           | • #                                            |           |
| [1] 5xWall Plugs.                                                      |                                                |           |
| [2] 4xScrews ST4x35.<br>[3] 2xWall Connectors.                         |                                                |           |
| [4] 2xTop Wheels.                                                      | • 60 60                                        |           |
| [5] 1xDoor Panel.                                                      |                                                | \         |
| [6] 2xHandle Sets.                                                     |                                                | 7         |
| [7] 2xAnti-collision Components.                                       | <b>▶</b>                                       |           |
| [8] 2xTop Rollers.                                                     |                                                |           |
| [9] 1xTop Horizontal Rail.                                             | <b>→</b>                                       | $\supset$ |
| [10] 1xDoor Guider.<br>[11] 1xScrew ST4x25.<br>[12] 1xScrew Cover Cap. |                                                |           |
| [13] 1xBottom Horizontal Rail.                                         | <b>&gt;</b>                                    | <b>=</b>  |
| [14] 2xCover Caps.                                                     | <b>4</b>                                       |           |
| [15] 4xDoor Side Gaskets.                                              |                                                |           |
| [16] 1xDoor Panel.                                                     |                                                |           |
| Wrenchs.                                                               | <b>→</b> \ \ \ \ \ \ \ \ \ \ \ \ \ \ \ \ \ \ \ |           |