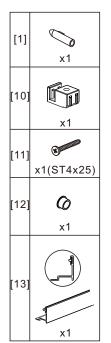

- [9] 1xTop Horizontal Rail
- [10] 1xDoor Guider
- [11] 1xScrew ST4x25
- [12] 1xScrew Cover Cap
- [13] 1xBottom Horizontal Rail
- [14] 2xCover Caps
- [15] 4xDoor Side Gaskets
- [16] 1xDoor Panel

# Box Contents:

| 1xInstallation                                                         |                                                |           |
|------------------------------------------------------------------------|------------------------------------------------|-----------|
| Instruction.                                                           | • #                                            |           |
| [1] 5xWall Plugs.                                                      |                                                |           |
| [2] 4xScrews ST4x35.<br>[3] 2xWall Connectors.                         |                                                |           |
| [4] 2xTop Wheels.                                                      | • 60 60                                        |           |
| [5] 1xDoor Panel.                                                      |                                                | \         |
| [6] 2xHandle Sets.                                                     |                                                | 7         |
| [7] 2xAnti-collision Components.                                       | <b>▶</b>                                       |           |
| [8] 2xTop Rollers.                                                     |                                                |           |
| [9] 1xTop Horizontal Rail.                                             | <b>→</b>                                       | $\supset$ |
| [10] 1xDoor Guider.<br>[11] 1xScrew ST4x25.<br>[12] 1xScrew Cover Cap. |                                                |           |
| [13] 1xBottom Horizontal Rail.                                         | <b>&gt;</b>                                    | <b>=</b>  |
| [14] 2xCover Caps.                                                     | <b>4</b>                                       |           |
| [15] 4xDoor Side Gaskets.                                              |                                                |           |
| [16] 1xDoor Panel.                                                     |                                                |           |
| Wrenchs.                                                               | <b>→</b> \ \ \ \ \ \ \ \ \ \ \ \ \ \ \ \ \ \ \ |           |