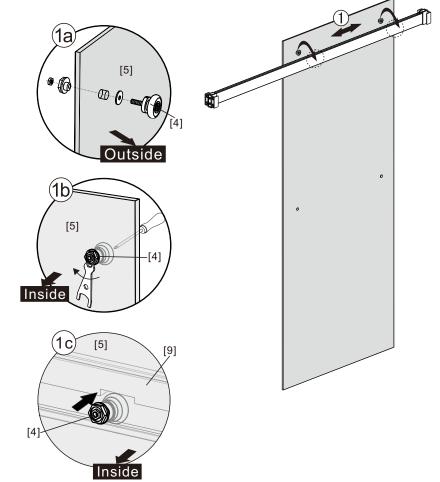

- [9] 1xTop Horizontal Rail
- [10] 1xDoor Guider
- [11] 1xScrew ST4x25
- [12] 1xScrew Cover Cap
- [13] 1xBottom Horizontal Rail
- [14] 2xCover Caps
- [15] 4xDoor Side Gaskets
- [16] 1xDoor Panel

# Box Contents:

| 1xInstallation                                                         |                                                |           |
|------------------------------------------------------------------------|------------------------------------------------|-----------|
| Instruction.                                                           | • #                                            |           |
| [1] 5xWall Plugs.                                                      |                                                |           |
| [2] 4xScrews ST4x35.<br>[3] 2xWall Connectors.                         |                                                |           |
| [4] 2xTop Wheels.                                                      | • 60 60                                        |           |
| [5] 1xDoor Panel.                                                      |                                                | \         |
| [6] 2xHandle Sets.                                                     |                                                | 7         |
| [7] 2xAnti-collision Components.                                       | <b>▶</b>                                       |           |
| [8] 2xTop Rollers.                                                     |                                                |           |
| [9] 1xTop Horizontal Rail.                                             | <b>→</b>                                       | $\supset$ |
| [10] 1xDoor Guider.<br>[11] 1xScrew ST4x25.<br>[12] 1xScrew Cover Cap. |                                                |           |
| [13] 1xBottom Horizontal Rail.                                         | <b>&gt;</b>                                    | <b>=</b>  |
| [14] 2xCover Caps.                                                     | <b>4</b>                                       |           |
| [15] 4xDoor Side Gaskets.                                              |                                                |           |
| [16] 1xDoor Panel.                                                     |                                                |           |
| Wrenchs.                                                               | <b>→</b> \ \ \ \ \ \ \ \ \ \ \ \ \ \ \ \ \ \ \ |           |