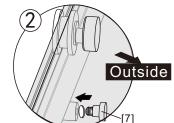

- [9] 1xTop Horizontal Rail
- [10] 1xDoor Guider
- [11] 1xScrew ST4x25
- [12] 1xScrew Cover Cap
- [13] 1xBottom Horizontal Rail
- [14] 2xCover Caps
- [15] 4xDoor Side Gaskets
- [16] 1xDoor Panel

# Box Contents:

| 1xInstallation                                                         |                                                |           |
|------------------------------------------------------------------------|------------------------------------------------|-----------|
| Instruction.                                                           | • #                                            |           |
| [1] 5xWall Plugs.                                                      |                                                |           |
| [2] 4xScrews ST4x35.<br>[3] 2xWall Connectors.                         |                                                |           |
| [4] 2xTop Wheels.                                                      | • 60 60                                        |           |
| [5] 1xDoor Panel.                                                      |                                                | \         |
| [6] 2xHandle Sets.                                                     |                                                | 7         |
| [7] 2xAnti-collision Components.                                       | <b>▶</b>                                       |           |
| [8] 2xTop Rollers.                                                     |                                                |           |
| [9] 1xTop Horizontal Rail.                                             | <b>→</b>                                       | $\supset$ |
| [10] 1xDoor Guider.<br>[11] 1xScrew ST4x25.<br>[12] 1xScrew Cover Cap. |                                                |           |
| [13] 1xBottom Horizontal Rail.                                         | <b>&gt;</b>                                    | <b>=</b>  |
| [14] 2xCover Caps.                                                     | <b>4</b>                                       |           |
| [15] 4xDoor Side Gaskets.                                              |                                                |           |
| [16] 1xDoor Panel.                                                     |                                                |           |
| Wrenchs.                                                               | <b>→</b> \ \ \ \ \ \ \ \ \ \ \ \ \ \ \ \ \ \ \ |           |