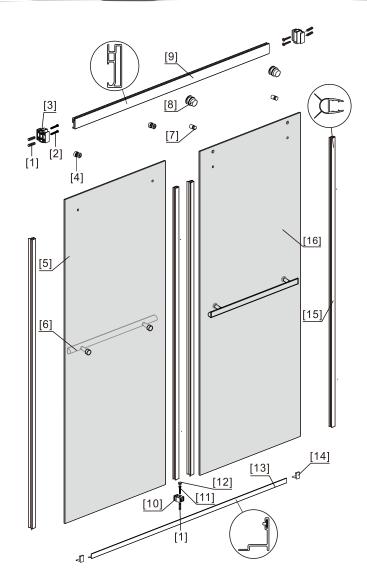

- [9] 1xTop Horizontal Rail
- [10] 1xDoor Guider
- [11] 1xScrew ST4x25
- [12] 1xScrew Cover Cap
- [13] 1xBottom Horizontal Rail
- [14] 2xCover Caps
- [15] 4xDoor Side Gaskets
- [16] 1xDoor Panel

# Box Contents:

| 1xInstallation                                                         |                                                |           |
|------------------------------------------------------------------------|------------------------------------------------|-----------|
| Instruction.                                                           | • #                                            |           |
| [1] 5xWall Plugs.                                                      |                                                |           |
| [2] 4xScrews ST4x35.<br>[3] 2xWall Connectors.                         |                                                |           |
| [4] 2xTop Wheels.                                                      | • 60 60                                        |           |
| [5] 1xDoor Panel.                                                      |                                                | \         |
| [6] 2xHandle Sets.                                                     |                                                | 7         |
| [7] 2xAnti-collision Components.                                       | <b>▶</b>                                       |           |
| [8] 2xTop Rollers.                                                     |                                                |           |
| [9] 1xTop Horizontal Rail.                                             | <b>→</b>                                       | $\supset$ |
| [10] 1xDoor Guider.<br>[11] 1xScrew ST4x25.<br>[12] 1xScrew Cover Cap. |                                                |           |
| [13] 1xBottom Horizontal Rail.                                         | <b>&gt;</b>                                    | <b>=</b>  |
| [14] 2xCover Caps.                                                     | <b>4</b>                                       |           |
| [15] 4xDoor Side Gaskets.                                              |                                                |           |
| [16] 1xDoor Panel.                                                     |                                                |           |
| Wrenchs.                                                               | <b>→</b> \ \ \ \ \ \ \ \ \ \ \ \ \ \ \ \ \ \ \ |           |