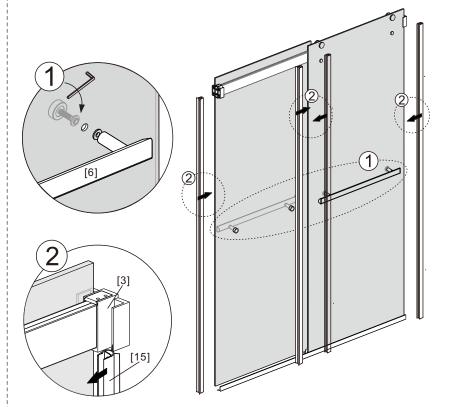

### Notes: Safety glass can not be re-worked.

Please read these instructions carefully before start of installation.

Special care should be taken when drilling walls to avoid hidden pipes or electrical cables. Note: This product is heavy and may require two people to install.

- [9] 1xTop Horizontal Rail
- [10] 1xDoor Guider
- [11] 1xScrew ST4x25
- [12] 1xScrew Cover Cap
- [13] 1xBottom Horizontal Rail
- [14] 2xCover Caps
- [15] 4xDoor Side Gaskets
- [16] 1xDoor Panel

# Box Contents:

| 1xInstallation                                                         |                                                |           |
|------------------------------------------------------------------------|------------------------------------------------|-----------|
| Instruction.                                                           | • #                                            |           |
| [1] 5xWall Plugs.                                                      |                                                |           |
| [2] 4xScrews ST4x35.<br>[3] 2xWall Connectors.                         |                                                |           |
| [4] 2xTop Wheels.                                                      | • 60 60                                        |           |
| [5] 1xDoor Panel.                                                      |                                                | \         |
| [6] 2xHandle Sets.                                                     |                                                | 7         |
| [7] 2xAnti-collision Components.                                       | <b>▶</b>                                       |           |
| [8] 2xTop Rollers.                                                     |                                                |           |
| [9] 1xTop Horizontal Rail.                                             | <b>→</b>                                       | $\supset$ |
| [10] 1xDoor Guider.<br>[11] 1xScrew ST4x25.<br>[12] 1xScrew Cover Cap. |                                                |           |
| [13] 1xBottom Horizontal Rail.                                         | <b>&gt;</b>                                    | <b>=</b>  |
| [14] 2xCover Caps.                                                     | <b>4</b>                                       |           |
| [15] 4xDoor Side Gaskets.                                              |                                                |           |
| [16] 1xDoor Panel.                                                     |                                                |           |
| Wrenchs.                                                               | <b>→</b> \ \ \ \ \ \ \ \ \ \ \ \ \ \ \ \ \ \ \ |           |