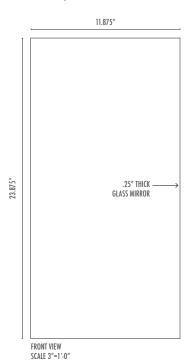

## 12"X24" SHOWER CLEARMIRROR

## **SPECIFICATIONS**

• Tolerance: ± 0.0625"

• Mirror must mount flush with tile or surround.

• UL Listed for use in showers.

• Transformer located in remote/accessible area.

Electrical: 24Volt /37Watts.