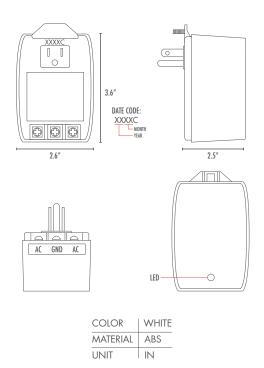

## MGT-2440 CLASS II POWER SUPPLY

24VAC 40VA Class II Power Supply

Input voltage: 120VAC 60HzRate current: 1600mA

Output voltage: AC 24 V +/- 5%
No load voltage: AC 28VMax

• Exciting current (Io): 120mA Max. at input 120VAC 60Hz without secondary load.

• Insulation test:  $500VDC\ 100M\Omega$  Min. between input plug and output terminal and case.

 AC blade pull test: Pull AC blades by 35lb for one minute without pull out from the case.

 Temperature rise: Input120VAC 60Hz with secondary load 1600mA, shall not exceed 40deg on case surface (By them10meter) 72deg for primary winding (By resistance method). At ambient temp. 25°C

• Normal operating temperature at: -10°C ~ +40°C

• Storage temperature at: -20°C ~ +70°C

• Normal operating humidity at: 30% — 85% R.H.

• Net Weight (APPROX.): 1.6lb.