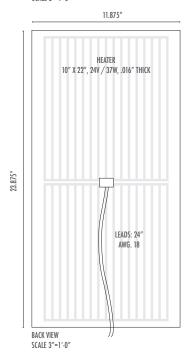

## **SPECIFICATIONS**

• Tolerance: ± 0.0625"

• Mirror must mount flush with tile or surround.

• UL Listed for use in showers.

• Transformer located in remote/accessible area.

Electrical: 24Volt /37Watts.