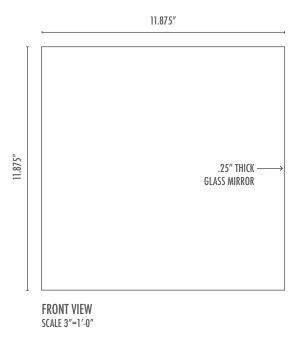

## **SPECIFICATIONS**

- Tolerance: ± 0.0625"
- Mirror must mount flush with tile or surround.
- UL Listed for use in showers.
- Transformer located in remote/accessible area.
- Electrical: 24Volt/18Watts.