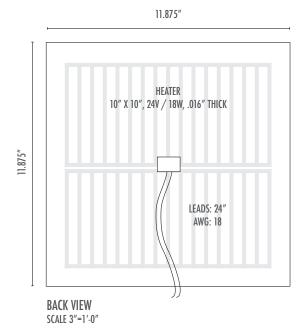

## **SPECIFICATIONS**

- Tolerance: ± 0.0625"
- Mirror must mount flush with tile or surround.
- UL Listed for use in showers.
- Transformer located in remote/accessible area.
- Electrical: 24Volt/18Watts.