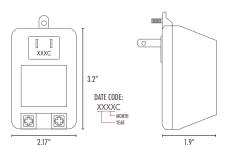

## MGT-2420 CLASS II POWER SUPPLY

24VAC 20VA Class II Power Supply

- Input voltage: 120VAC 60Hz
- Rate current: 830mA
- Output voltage: AC 24 V +/- 5%
  No load voltage: AC 28.5VMax
- Exciting current (Io): 70mA Max. at input 120VAC 60Hz without secondary load.
- Insulation test:  $500VDC\ 100M\Omega$  Min. between input plug and output terminal and case.
- AC blade pull test: Pull AC blades by 35lb for one minute without pull out from the case.
- Temperature rise: Input120VAC 60Hz with secondary load 2400mA, shall not exceed 40deg on case surface (By them10meter) 72deg for primary winding (By resistance method). At ambient temp. 25°C
- Normal operating temperature at: -10°C ~ +40°C
- Storage temperature at: -20°C ~ +70°C
- Normal operating humidity at: 30% 85% R.H.
- Net Weight (APPROX.): 1lb.

| COLOR    | WHITE |
|----------|-------|
| MATERIAL | ABS   |
| UNIT     | IN    |