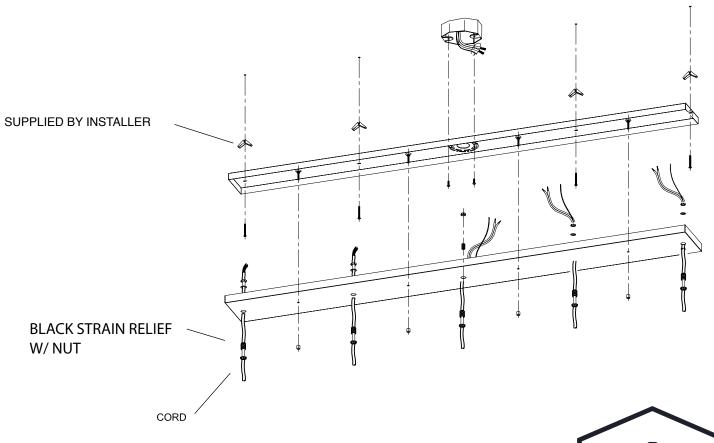

## Assembly & Installation Instructions

**CAUTION:** Read instructions carefully and turn electricity off at main circuit breaker panel before beginning installation.

WARNING - If any Special Control Devices are used with this Fixture, Follow the Instructions Carefully to assure full compliance with N.E.C. requirements. If there are any questions, contact a Qualified Electrical Contractor.

NOTE: Quantities and dimensions may vary, but installation is the same.

JOHN · BECK

STEEL

26

John Beck Paper and Steel www.johnbecksteel.com 9500 Collinsville Rd Suite G Collinsville, IL 62234 618-692-7229