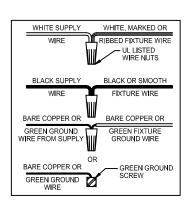

## Assembly & Installation Instructions

**CAUTION:** Read instructions carefully and turn electricity off at main circuit breaker panel before beginning installation.

WARNING - If any Special Control Devices are used with this Fixture, Follow the Instructions Carefully to assure full compliance with N.E.C. requirements. If there are any questions, contact a Qualified Electrical Contractor.