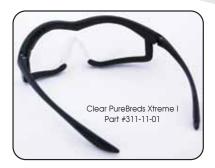

## Xtreme I's & XJ2 w/Collar

### PureBreds Xtreme I & Bones Xtreme

Packaged 6 Per Box

\*PureBreds Xtreme I Only