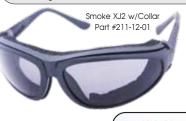

## XJ2 w/Collar

Packaged 6 Per Box - Case Qty. 60

Previous Part # GXJ202

Smoke PureBreds Xtreme I Part #311-12-01

> Clear Bones Xtreme I Part #301-11-01

Smoke Bones Xtreme I Part #301-12-01