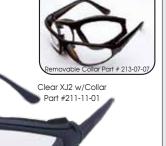

## XJ2 w/Collar

Packaged 6 Per Box - Case Qty. 60

Previous Part # GXJ202

Smoke PureBreds Xtreme I Part #311-12-01

> Clear Bones Xtreme I Part #301-11-01

Smoke Bones Xtreme I Part #301-12-01