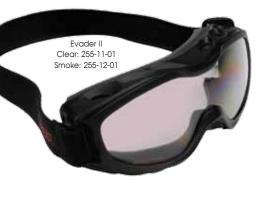

## **OVER-RX FIT CHART**

| Style       | Max. Width | Max. Height |
|-------------|------------|-------------|
| Commander I | 4 7/8"     | 1 7/8"      |
| Evader I    | 5 1/4"     | 1 1/2"      |
| Evader II   | 5 5/8"     | 1 7/8"      |

## Commander I - Evader I - Evader II

## **Features Benefits** • Spacious interior frame • Accommodates a wide variety of eyeglass sizes • Double layer Open cell/Fusion Foam Added depth to fit over more glasses • Provides more air circulation around eyeglasses Flexible Frames • Conforms to facial contours for safety and comfort • Elemental Deflectors • Keeps out airborne debris even in windy conditions • Replaceable Lenses • Easy to change, available in Clear, Smoke, Golden and Plum Mirror • Optical Grade Polycarbonate Lenses • Distortion free & provides 99.9% UV protection • Available in Clear & Smoke in frame FogStopper™ coated • Reduces fogging and moisture buildup Vented Frames · Aids in circulation to reduce moisture buildup Adjustable woven strap • Robust Double woven strap adjusts to fit all sizes • Dual Lens Frame • Adaptable for wide range of Rx wearers, Evader I only