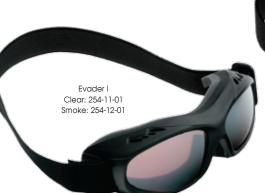

## **OVER-RX FIT CHART**

| Style       | Max. Width | Max. Height |
|-------------|------------|-------------|
| Commander I | 4 7/8"     | 1 7/8"      |
| Evader I    | 5 1/4"     | 1 1/2"      |
| Evader II   | 5 5/8"     | 1 7/8"      |

## Commander I - Evader I - Evader II

## **Features Benefits** • Spacious interior frame • Accommodates a wide variety of eyeglass sizes • Double layer Open cell/Fusion Foam Added depth to fit over more glasses • Provides more air circulation around eyeglasses Flexible Frames • Conforms to facial contours for safety and comfort • Elemental Deflectors • Keeps out airborne debris even in windy conditions • Replaceable Lenses • Easy to change, available in Clear, Smoke, Golden and Plum Mirror • Optical Grade Polycarbonate Lenses • Distortion free & provides 99.9% UV protection • Available in Clear & Smoke in frame FogStopper™ coated • Reduces fogging and moisture buildup Vented Frames · Aids in circulation to reduce moisture buildup Adjustable woven strap • Robust Double woven strap adjusts to fit all sizes • Dual Lens Frame • Adaptable for wide range of Rx wearers, Evader I only