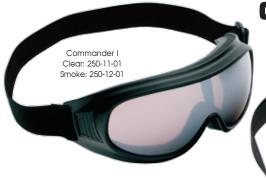

## **OVER-RX FIT CHART**

| Style       | Max. Width | Max. Height |
|-------------|------------|-------------|
| Commander I | 4 7/8"     | 1 7/8"      |
| Evader I    | 5 1/4"     | 1 1/2"      |
| Evader II   | 5 5/8"     | 1 7/8"      |

## Commander I - Evader I - Evader II

## **Features Benefits** • Spacious interior frame • Accommodates a wide variety of eyeglass sizes • Double layer Open cell/Fusion Foam Added depth to fit over more glasses • Provides more air circulation around eyeglasses Flexible Frames • Conforms to facial contours for safety and comfort • Elemental Deflectors • Keeps out airborne debris even in windy conditions • Replaceable Lenses • Easy to change, available in Clear, Smoke, Golden and Plum Mirror • Optical Grade Polycarbonate Lenses • Distortion free & provides 99.9% UV protection • Available in Clear & Smoke in frame FogStopper™ coated • Reduces fogging and moisture buildup Vented Frames · Aids in circulation to reduce moisture buildup Adjustable woven strap • Robust Double woven strap adjusts to fit all sizes • Dual Lens Frame • Adaptable for wide range of Rx wearers, Evader I only