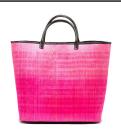

14RJ4-TB-01 NATURAL

Rena Pink
Woven buntal tote with bovine
leather handle
H13.5" X L14" X W17.5"
Wholesale: \$140
Suggested Retail: \$280
14RJ4-TB-01 PINK

Rena Teal

Woven buntal tote with bovine leather
handle