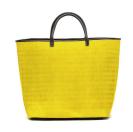

Rena Yellow

Woven buntal tote with bovine
leather handle

H13.5" X L14" X W17.5"
Wholesale: \$140

Suggested Retail: \$280

14RJ4-TB-01 YELLOW

Rena Blue

Woven buntal tote with bovine
leather handle

H13.5" X L14" X W17.5"