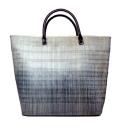

H13.5" X L14" X W17.5"

Wholesale: \$140

Suggested Retail: \$280

14RJ4-TB-01 TEAL

Rena Sage
Woven buntal tote with bovine
leather handle
H13.5" X L14" X W17.5"
Wholesale: \$140
Suggested Retail: \$280
14RJ4-TB-01 SILVER/SAGE