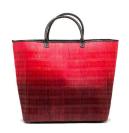

## **EXAMPLE SENA TOTE** - ETHEREAL BEAUTY

Rena Red

Woven buntal tote with bovine
leather handle

H13.5" X L14" X W17.5"
Wholesale: \$140
Suggested Retail: \$280
14RJ4-TB-01 RED

Rena Natural
Woven buntal tote with bovine
leather handle
H13.5" X L14" X W17.5"
Wholesale: \$140
Suggested Retail: \$280