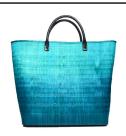

14RJ4-TB-01 NATURAL

Rena Pink
Woven buntal tote with bovine
leather handle
H13.5" X L14" X W17.5"
Wholesale: \$140
Suggested Retail: \$280
14RJ4-TB-01 PINK

Rena Teal

Woven buntal tote with bovine leather
handle

H13.5" X L14" X W17.5"

Wholesale: \$140

Suggested Retail: \$280

14RJ4-TB-01 TEAL

Rena Sage
Woven buntal tote with bovine
leather handle
H13.5" X L14" X W17.5"
Wholesale: \$140
Suggested Retail: \$280
14RJ4-TB-01 SILVER/SAGE