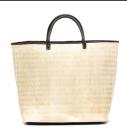

## **EXAMPLE SENA TOTE** - ETHEREAL BEAUTY

Rena Red

Woven buntal tote with bovine
leather handle

H13.5" X L14" X W17.5"
Wholesale: \$140
Suggested Retail: \$280
14RJ4-TB-01 RED

Rena Natural
Woven buntal tote with bovine
leather handle
H13.5" X L14" X W17.5"
Wholesale: \$140
Suggested Retail: \$280

14RJ4-TB-01 NATURAL

Rena Pink
Woven buntal tote with bovine
leather handle
H13.5" X L14" X W17.5"
Wholesale: \$140
Suggested Retail: \$280
14RJ4-TB-01 PINK

Rena Teal

Woven buntal tote with bovine leather
handle