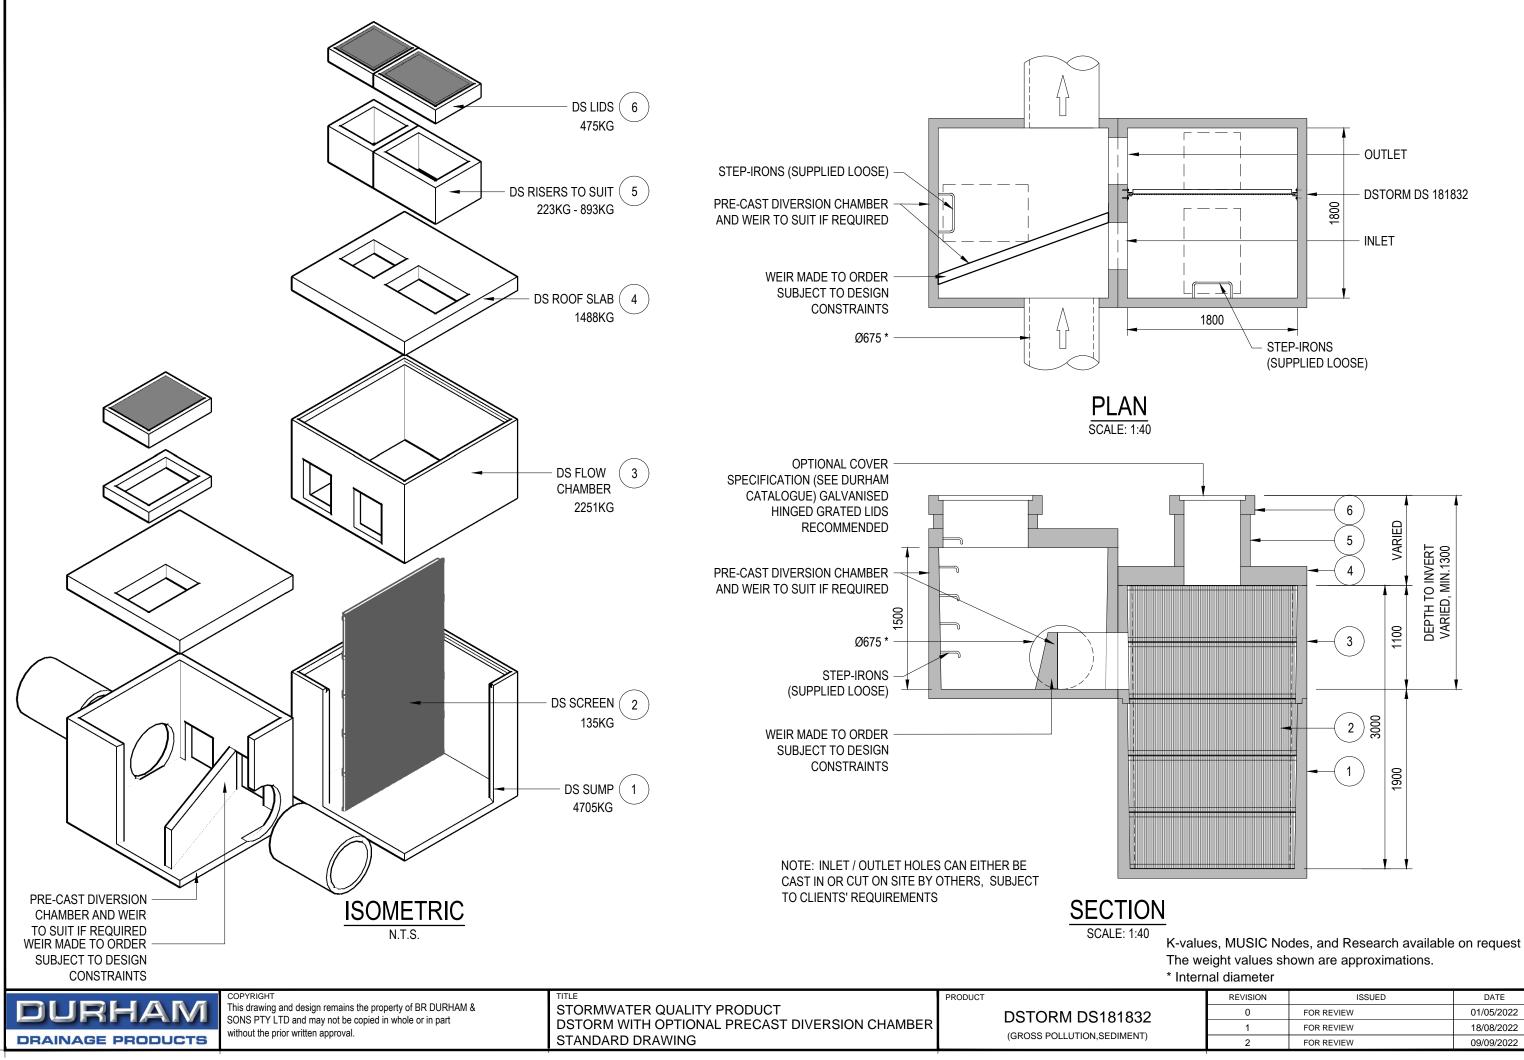

## DURHAM WATER QUALITY DSTORM **GROSS POLLUTION, SEDIMENT**

| DSTORM UNIT | DRAWING NUMBER | PIPE DIAMETER<br>(mm) | TOTAL STORAGE VOLUME<br>(m <sup>3</sup> ) |
|-------------|----------------|-----------------------|-------------------------------------------|
| DS090917    | SD_DS090917    | 300                   | 0.8                                       |
| DS121220    | SD_DS121220    | 450                   | 1.9                                       |
| DS151526    | SD_DS151526    | 525                   | 3.6                                       |
| DS181832    | SD_DS181832    | 675                   | 6.5                                       |
| DS212132    | SD_DS212132    | 750                   | 8.8                                       |
| DS242432    | SD_DS242432    | 900                   | 10.9                                      |

K-values, MUSIC Nodes, and Research available on request

| REVISION | ISSUED     | DATE       |
|----------|------------|------------|
| 0        | FOR REVIEW | 01/05/2022 |
| 1        | FOR REVIEW | 18/08/2022 |
| 2        | FOR REVIEW | 09/09/2022 |
|          |            |            |