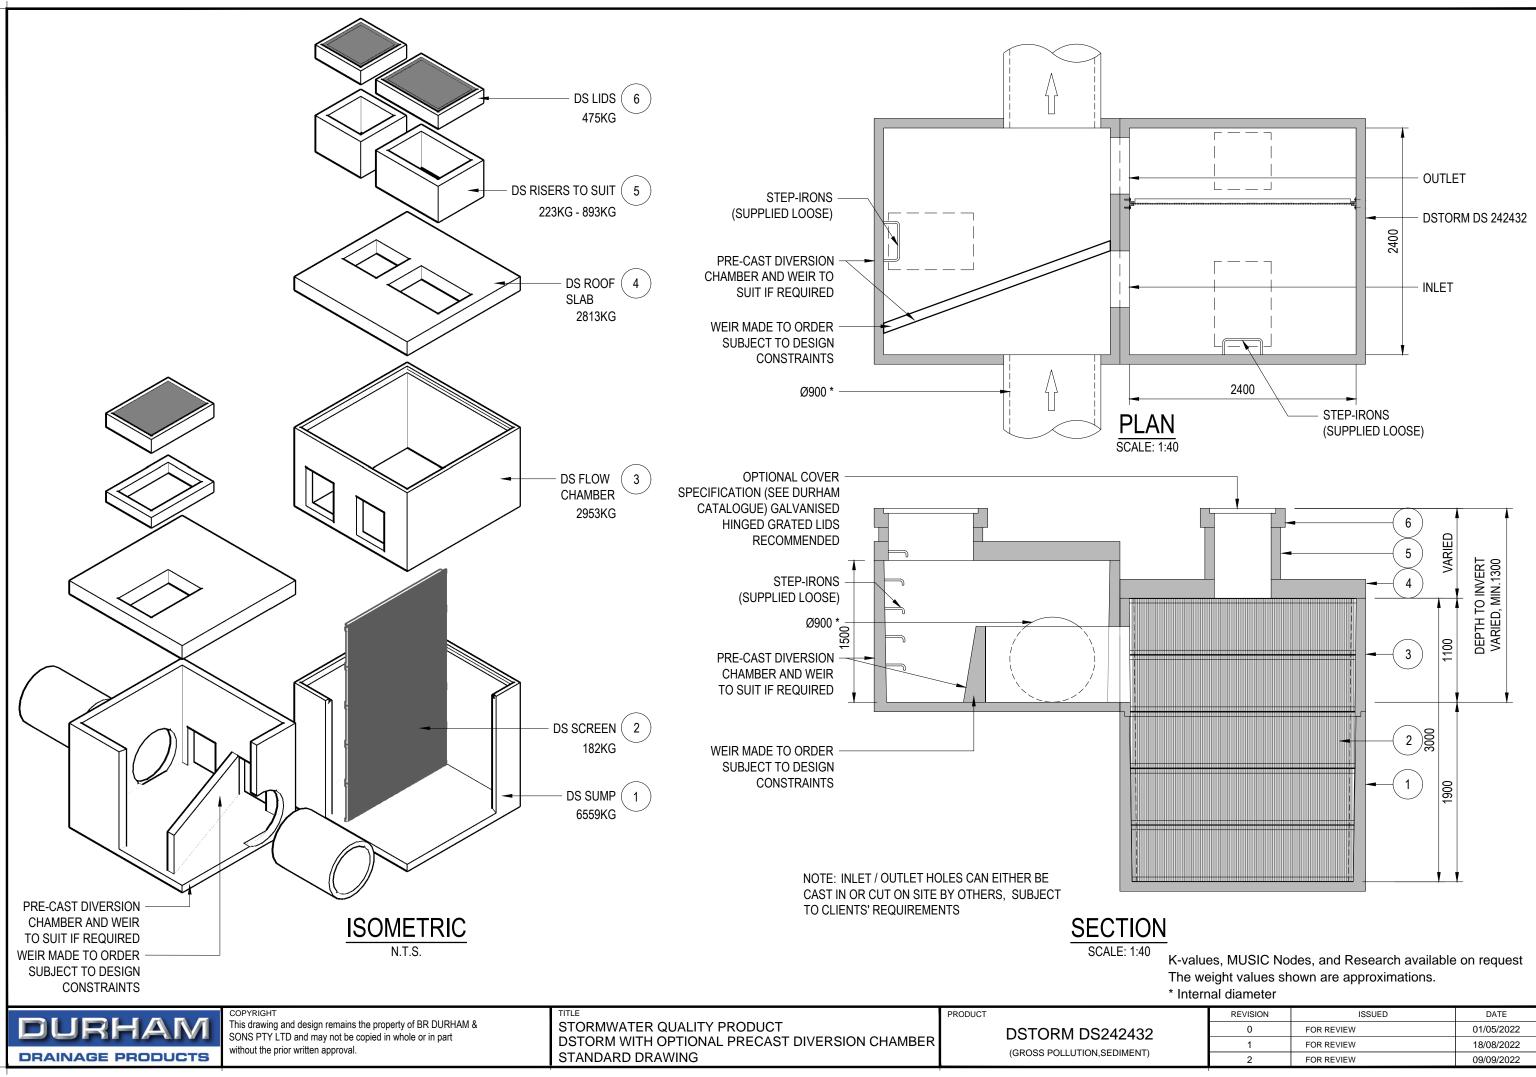

## DURHAM WATER QUALITY DSTORM **GROSS POLLUTION, SEDIMENT**

| DSTORM UNIT | DRAWING NUMBER | PIPE DIAMETER<br>(mm) | TOTAL STORAGE VOLUME<br>(m <sup>3</sup> ) |
|-------------|----------------|-----------------------|-------------------------------------------|
| DS090917    | SD_DS090917    | 300                   | 0.8                                       |
| DS121220    | SD_DS121220    | 450                   | 1.9                                       |
| DS151526    | SD_DS151526    | 525                   | 3.6                                       |
| DS181832    | SD_DS181832    | 675                   | 6.5                                       |
| DS212132    | SD_DS212132    | 750                   | 8.8                                       |
| DS242432    | SD_DS242432    | 900                   | 10.9                                      |

K-values, MUSIC Nodes, and Research available on request

| REVISION | ISSUED     | DATE       |
|----------|------------|------------|
| 0        | FOR REVIEW | 01/05/2022 |
| 1        | FOR REVIEW | 18/08/2022 |
| 2        | FOR REVIEW | 09/09/2022 |
|          |            |            |