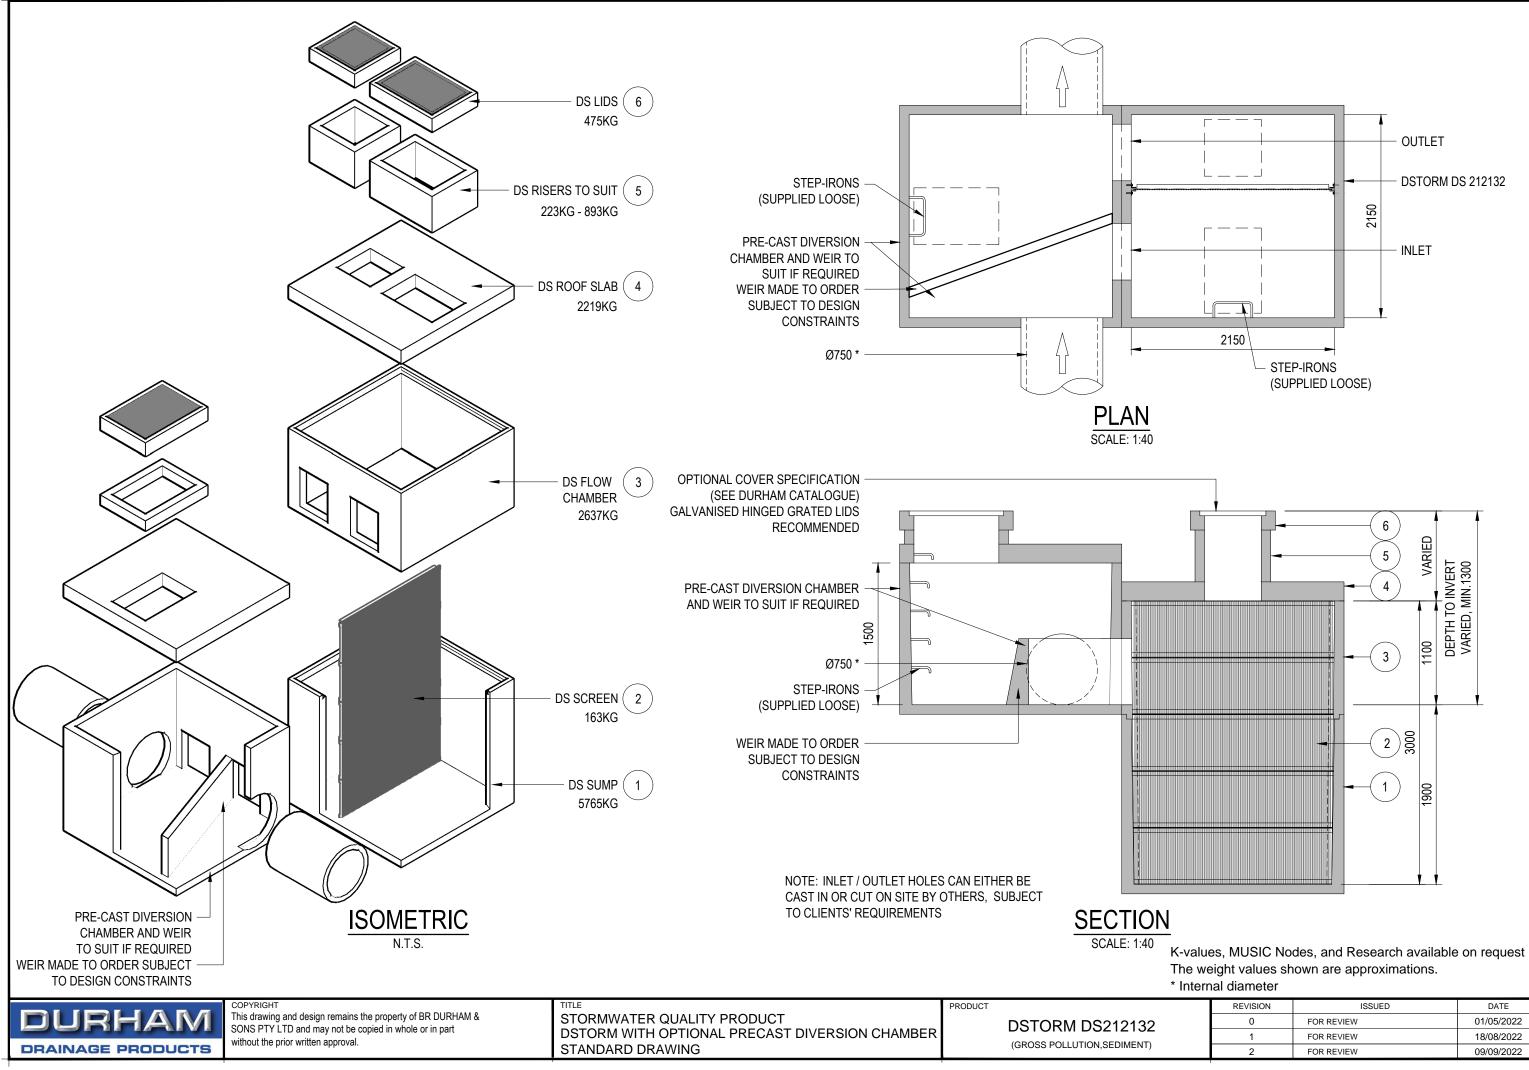

## DURHAM WATER QUALITY DSTORM **GROSS POLLUTION, SEDIMENT**

| DSTORM UNIT | DRAWING NUMBER | PIPE DIAMETER<br>(mm) | TOTAL STORAGE VOLUME<br>(m <sup>3</sup> ) |
|-------------|----------------|-----------------------|-------------------------------------------|
| DS090917    | SD_DS090917    | 300                   | 0.8                                       |
| DS121220    | SD_DS121220    | 450                   | 1.9                                       |
| DS151526    | SD_DS151526    | 525                   | 3.6                                       |
| DS181832    | SD_DS181832    | 675                   | 6.5                                       |
| DS212132    | SD_DS212132    | 750                   | 8.8                                       |
| DS242432    | SD_DS242432    | 900                   | 10.9                                      |

K-values, MUSIC Nodes, and Research available on request

| REVISION | ISSUED     | DATE       |
|----------|------------|------------|
| 0        | FOR REVIEW | 01/05/2022 |
| 1        | FOR REVIEW | 18/08/2022 |
| 2        | FOR REVIEW | 09/09/2022 |
|          |            |            |