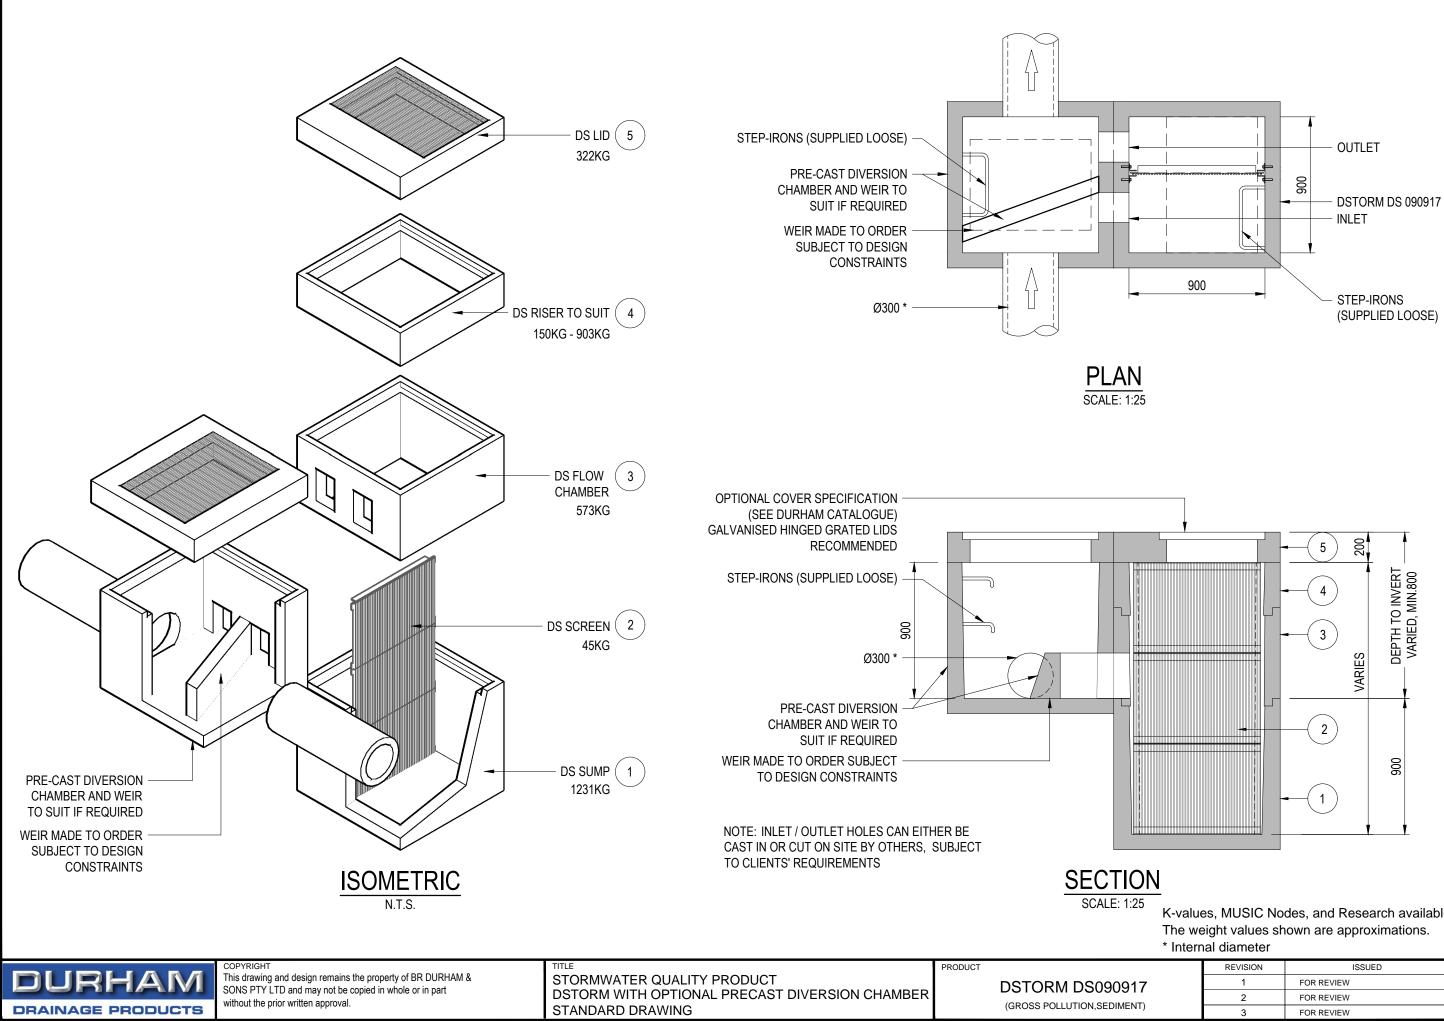

Product Code Example: DS090917

TITLE STORMWATER QUALITY PRODUCT DSTORM WITH OPTIONAL PRECAST DIVERSION CHAMBER STANDARD DRAWING

PRODUCT DSTORM COVER PAGE (GROSS POLLUTION, SEDIMENT)

| (     | )9            | 09                   | 17               |
|-------|---------------|----------------------|------------------|
| Pit I | _ength        | Pit Width            | Min. Height      |
|       |               |                      |                  |
|       | REVISION      | ISSUE                |                  |
|       | REVISION<br>0 | ISSUEI<br>FOR REVIEW | D DATE 01/05/202 |
|       |               |                      |                  |

K-values, MUSIC Nodes, and Research available on request

| REVISION | ISSUED     | DATE       |
|----------|------------|------------|
| 1        | FOR REVIEW | 16/06/2022 |
| 2        | FOR REVIEW | 18/08/2022 |
| 3        | FOR REVIEW | 09/09/2022 |
|          |            |            |