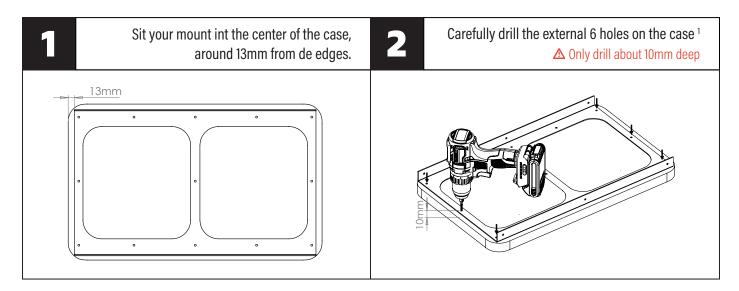

① Outback comms does not drill mounting holes for the inner bracket of the surface mount to give each user the flexibility to place the mounting holes depending on their needs.

1. Ensure to drill slowly for avoiding damaging the plastic