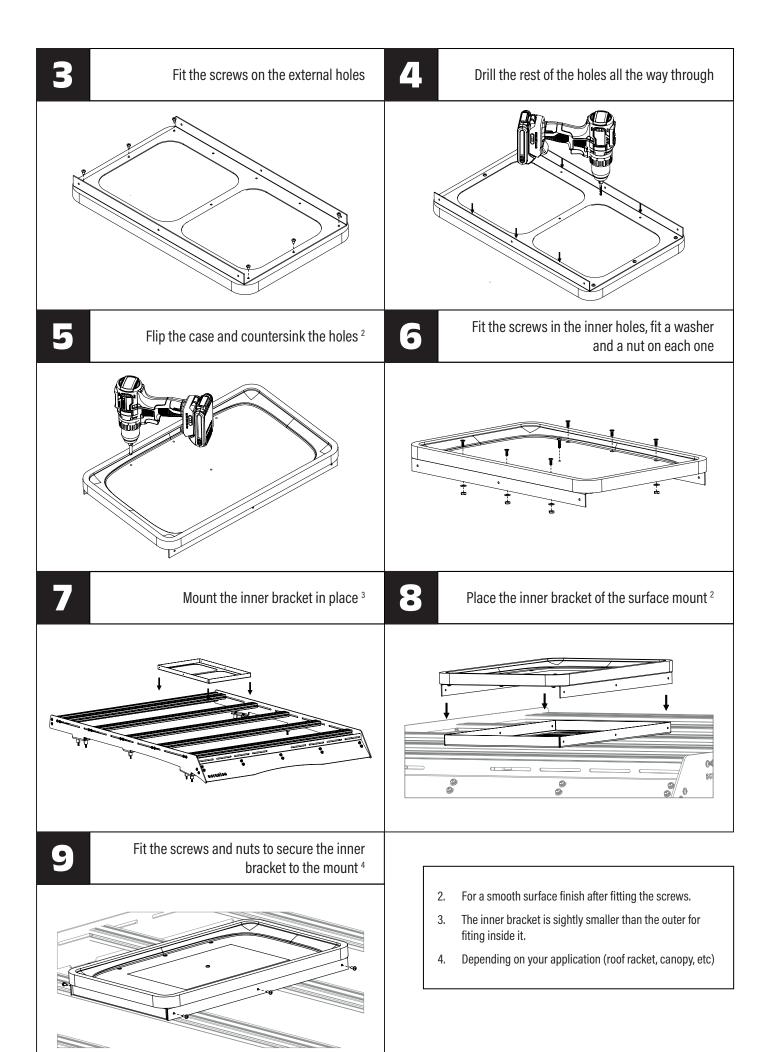

① Outback comms does not drill mounting holes for the inner bracket of the surface mount to give each user the flexibility to place the mounting holes depending on their needs.

1. Ensure to drill slowly for avoiding damaging the plastic