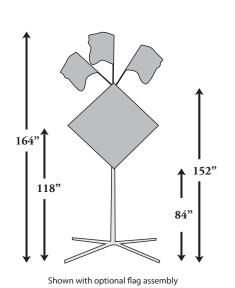

## **DIMENSIONS**

SZ-484-2S Overall Dimensions (in the first position)

SZ-484-2S Footprint (in the first position)

**Folding Dimensions:** 

Height: 72″

60 lbs.w/rigid Brkt.

Area: 9"x 12"x 72"
Storage: 5.56 cubic ft