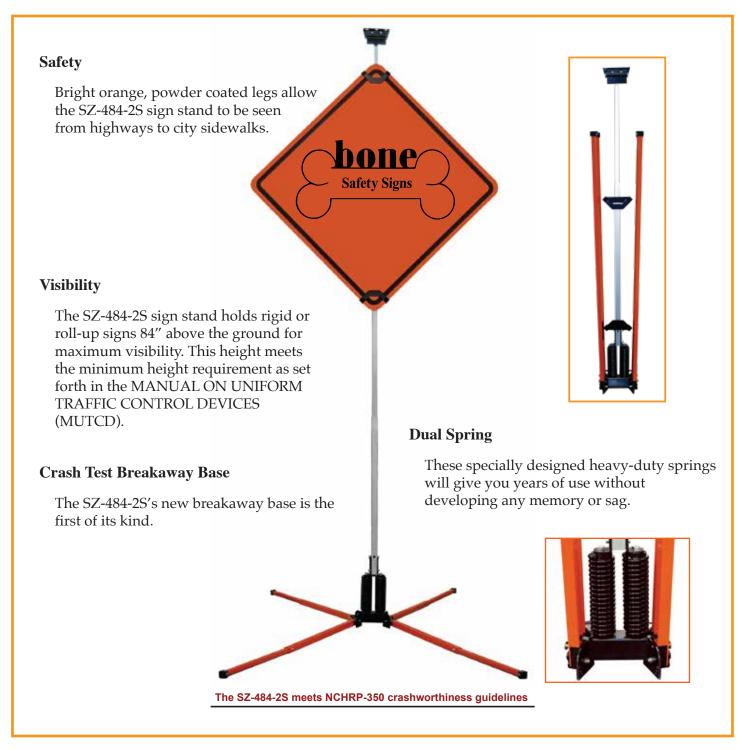

# Model SZ-484-2S Dual Spring Stand

#### **Easy Storage**

Measuring 9"x 12"x 72" when folded for storage, the SZ-484-2S specially engineered to weight only 44 lbs when rigid mast and both sign brackets are attached.

#### **Bolt on Mast**

Bolt on telescoping mast accepts rigid and roll-up sign.

#### Pull Pin/Kick Release Levers

The dual pull pin/kick release lever allows each leg to be deployed by either pulling the pin by hand or by stepping on the kick release at the user's option.

#### **Nut and Bolt Construction**

Readily available replacement parts and simple nut and bolt construction allow for fast repairs for worn or damaged parts. Component parts can be replaced easily in the field, using simple hand tools!