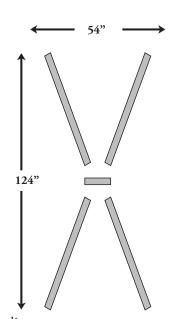

## **DIMENSIONS**

SZ-484-2S Overall Dimensions (in the first position)

SZ-484-2S Footprint (in the first position)

**Folding Dimensions:** 

Height: 72″

60 lbs.w/rigid Brkt.

Area: 9"x 12"x 72"
Storage: 5.56 cubic ft