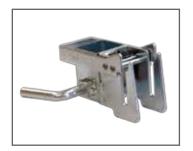

# SafeZone Series Safety Products for Temporary Traffic Control



# Model SZ-412-X Springless Stand





#### **Crash Test Breakaway Base**

The SZ-412-X's breakaway base has been designed, if impacted, to rotate 90 degrees to the ground causing no damage to the undercarriage of the impacting vehicle.

# **FEATURES**



## **Compact & Lightweight**

Measuring 6.5"x 7"x 51" when folded for storage, the SZ-412-X sign stand requires a minimum of space on your vehicle... and, at just 20 lbs, it's easy to carry for setup and deployment of your roll-up or rigid signs!





### Pull Pin/Kick Release Levers

The dual pull pin/kick release lever allows each leg to be deployed by either pulling the pin by hand or by stepping on the kick release at the user's option.



### **Roll-Up Bracket**

Roll-Up bracket for roll-up signs.

# **DIMENSIONS**

SZ-412-X Overall Dimensions (in the first position)

SZ-412-X Footprint (in the first position)



## Folding Dimensions:

Height: 51" Weight: 20 lbs.

Area: 6.5"x 7"x 51"

Storage: 1.33 cubic ft.



**For maximum wind resistance:** All four (4) legs must be in the down and locked position when using either 36"x36" or 48"x48" roll-up signs

Meets NCHRP-350 requirment. (WZ-324)