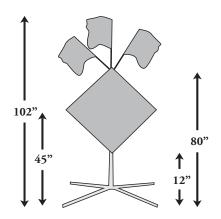

# **DIMENSIONS**

SZ-412-X Overall Dimensions (in the first position)

SZ-412-X Footprint (in the first position)

## Folding Dimensions:

Height: 51" Weight: 20 lbs.

Area: 6.5"x 7"x 51"

Storage: 1.33 cubic ft.

**For maximum wind resistance:** All four (4) legs must be in the down and locked position when using either 36"x36" or 48"x48" roll-up signs