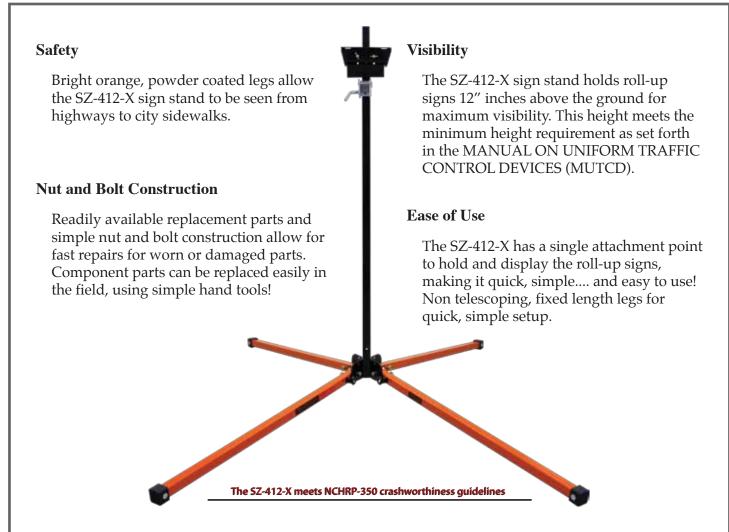

# Model SZ-412-X Springless Stand

#### **Crash Test Breakaway Base**

The SZ-412-X's breakaway base has been designed, if impacted, to rotate 90 degrees to the ground causing no damage to the undercarriage of the impacting vehicle.

### Pull Pin/Kick Release Levers

The dual pull pin/kick release lever allows each leg to be deployed by either pulling the pin by hand or by stepping on the kick release at the user's option.

### **Roll-Up Bracket**

Roll-Up bracket for roll-up signs.

# **DIMENSIONS**

SZ-412-X Overall Dimensions (in the first position)

SZ-412-X Footprint (in the first position)