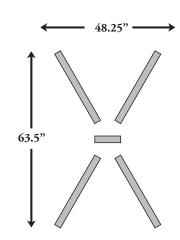

# **DIMENSIONS**

SZ-412-X Overall Dimensions (in the first position)

SZ-412-X Footprint (in the first position)