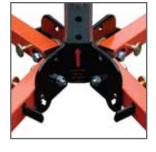

#### **Crash Test Breakaway Base**

The SZ-412-X's breakaway base has been designed, if impacted, to rotate 90 degrees to the ground causing no damage to the undercarriage of the impacting vehicle.