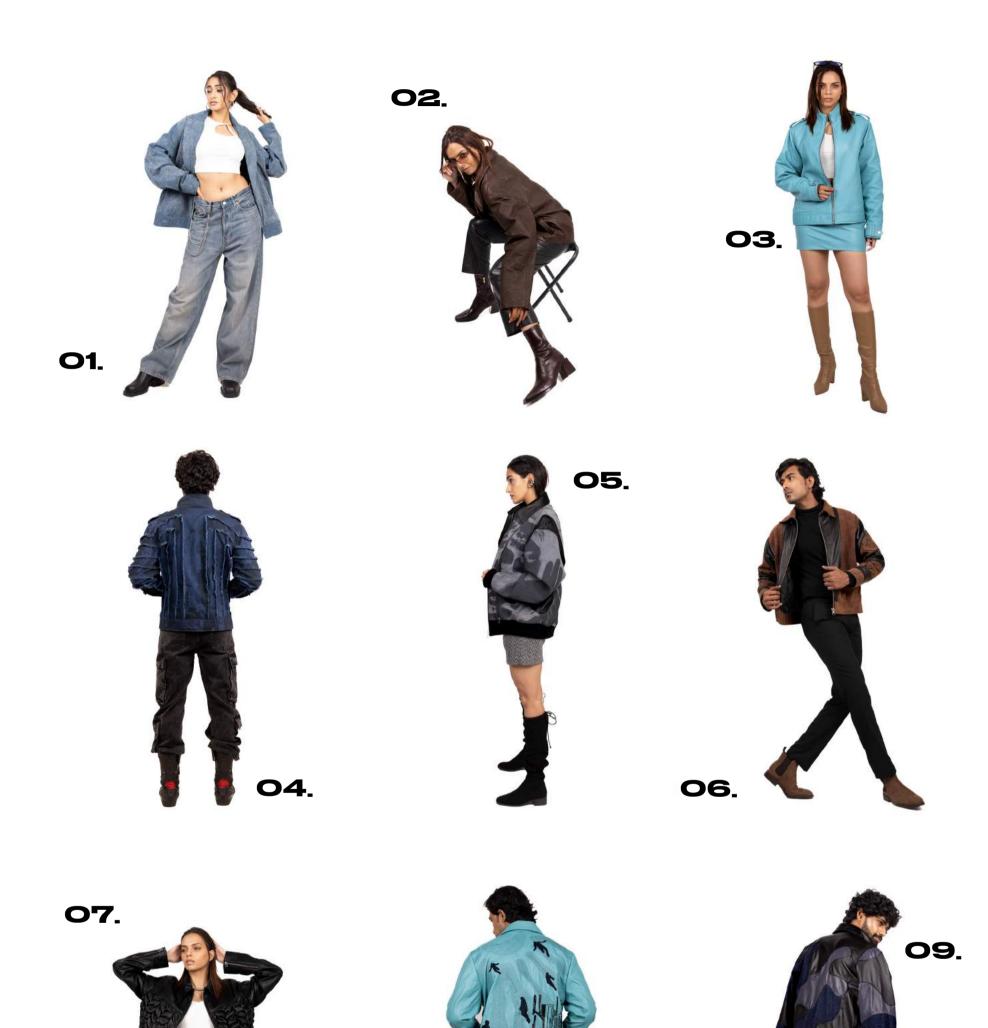

# STRAD

## TAIRU CIPHER 2024

N



2024 TRANSEASONAL





9/15

#### **OUTERWEAR**

#### **DROP 1**



### 















Threadbare roots, meticulously embroidered on washed brown 100% cot on denim, symbolize defiance against rigid norms. The traditional silhouet e features a front zipper closure, convertible collar, all-over embroidery, and metal closure cuffs. Washed denim and contrasting Strada Sutairu leather puller tabs act a touch of vintage charm.



# C7 THE BROKEN FORMULA

NAME AND ADDRESS OF AD





# Eye for an Eve

Crystalline surfaces of eyes, fractured and clouded through all-over illusion embroidery, symbolize the lost art of seeing the world with one's perspective. Top stitching, welt pockets, and a concealed horn button closure complete the sophisticated Icok.







2024

TRANSEASONAL







14.





#### OUTERWEAR