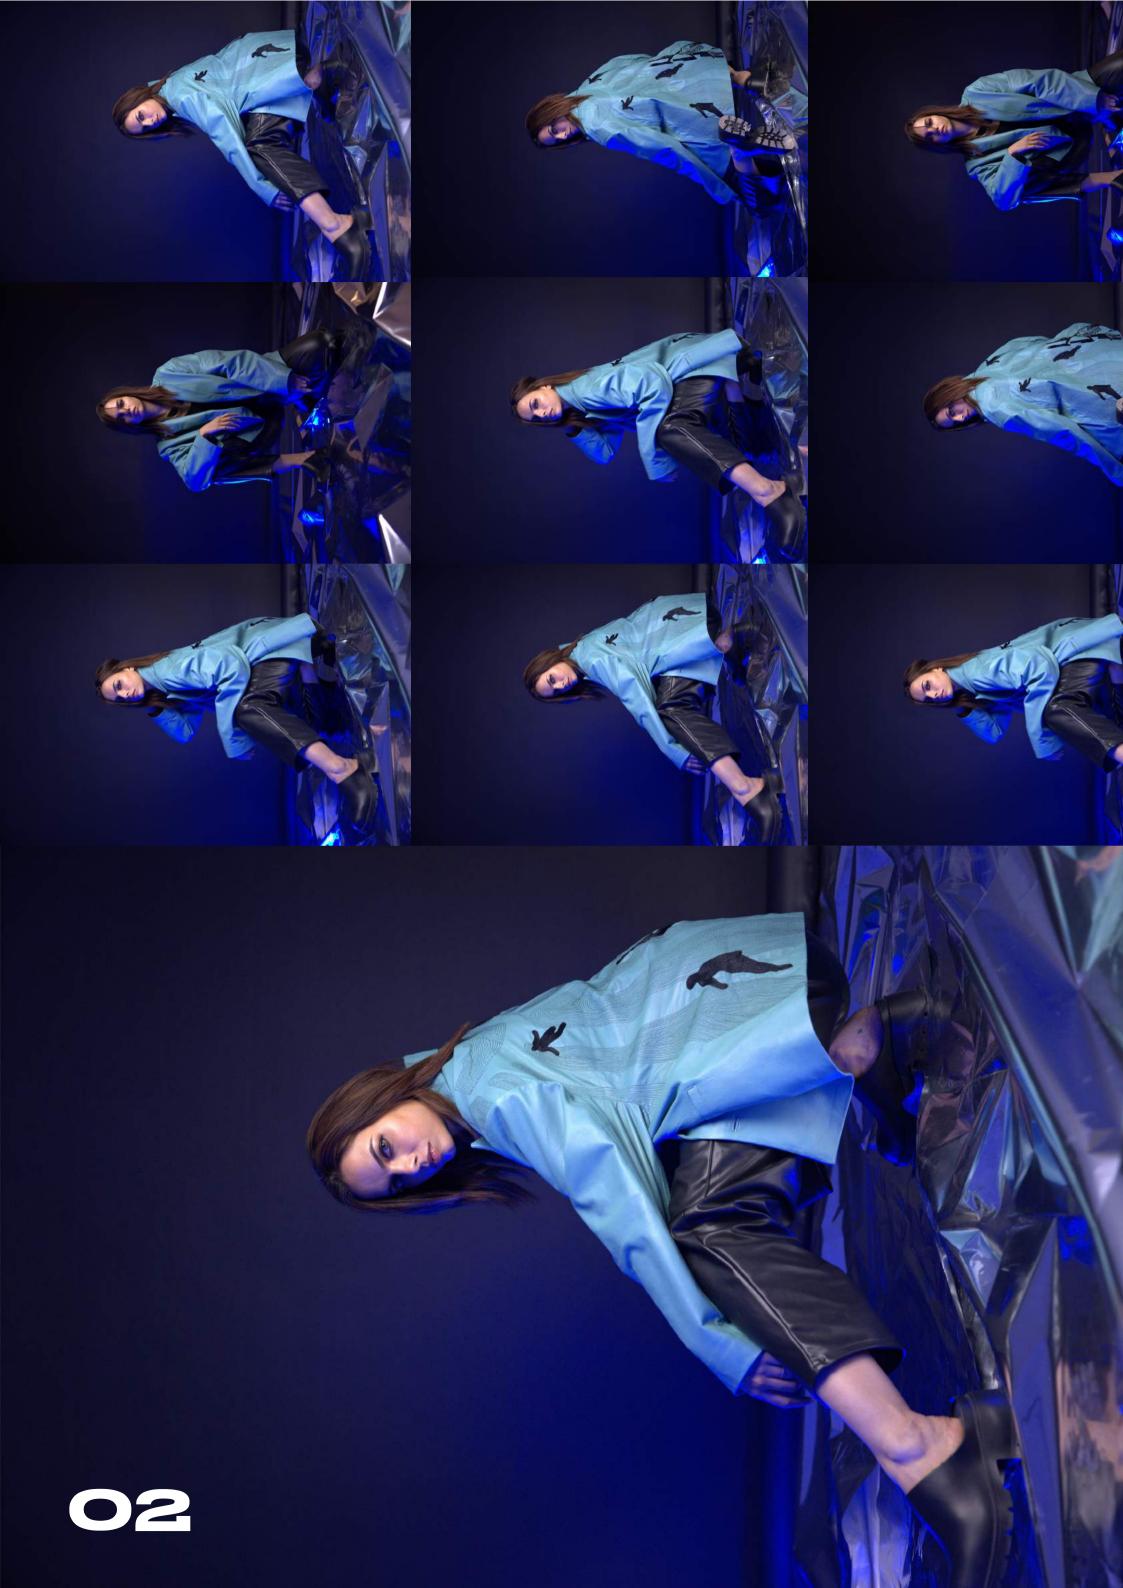

# Eye for an Eve

Crystalline surfaces of eyes, fractured and clouded through all-over illusion embroidery, symbolize the lost art of seeing the world with one's perspective. Top stitching, welt pockets, and a concealed horn button closure complete the sophisticated Icok.