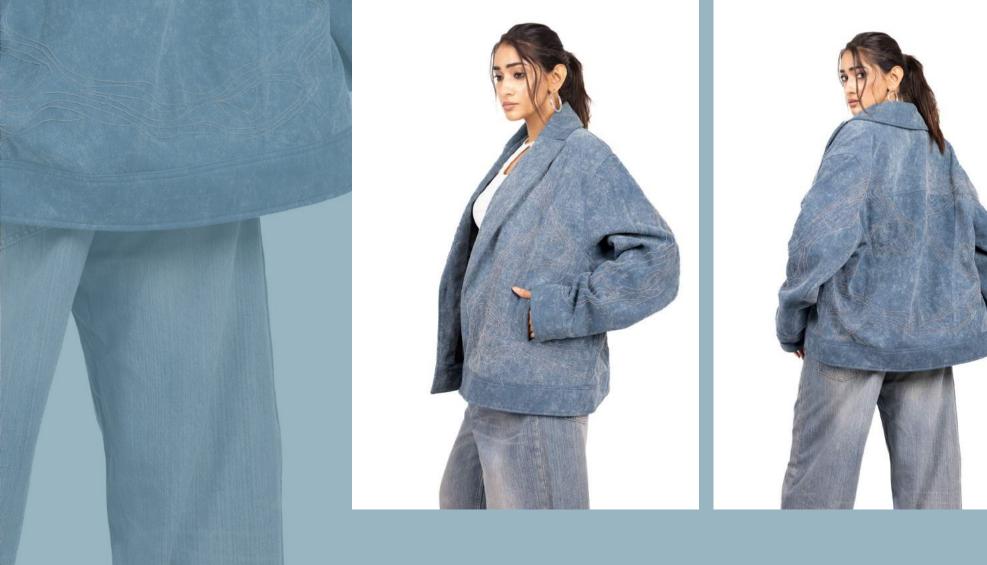

### 

Threadbare roots, meticulously embroidered on washed brown 100% cot on denim, symbolize defiance against rigid norms. The traditional silhouet e features a front zipper closure, convertible collar, all-over embroidery, and metal closure cuffs. Washed denim and contrasting Strada Sutairu leather puller tabs act a touch of vintage charm.