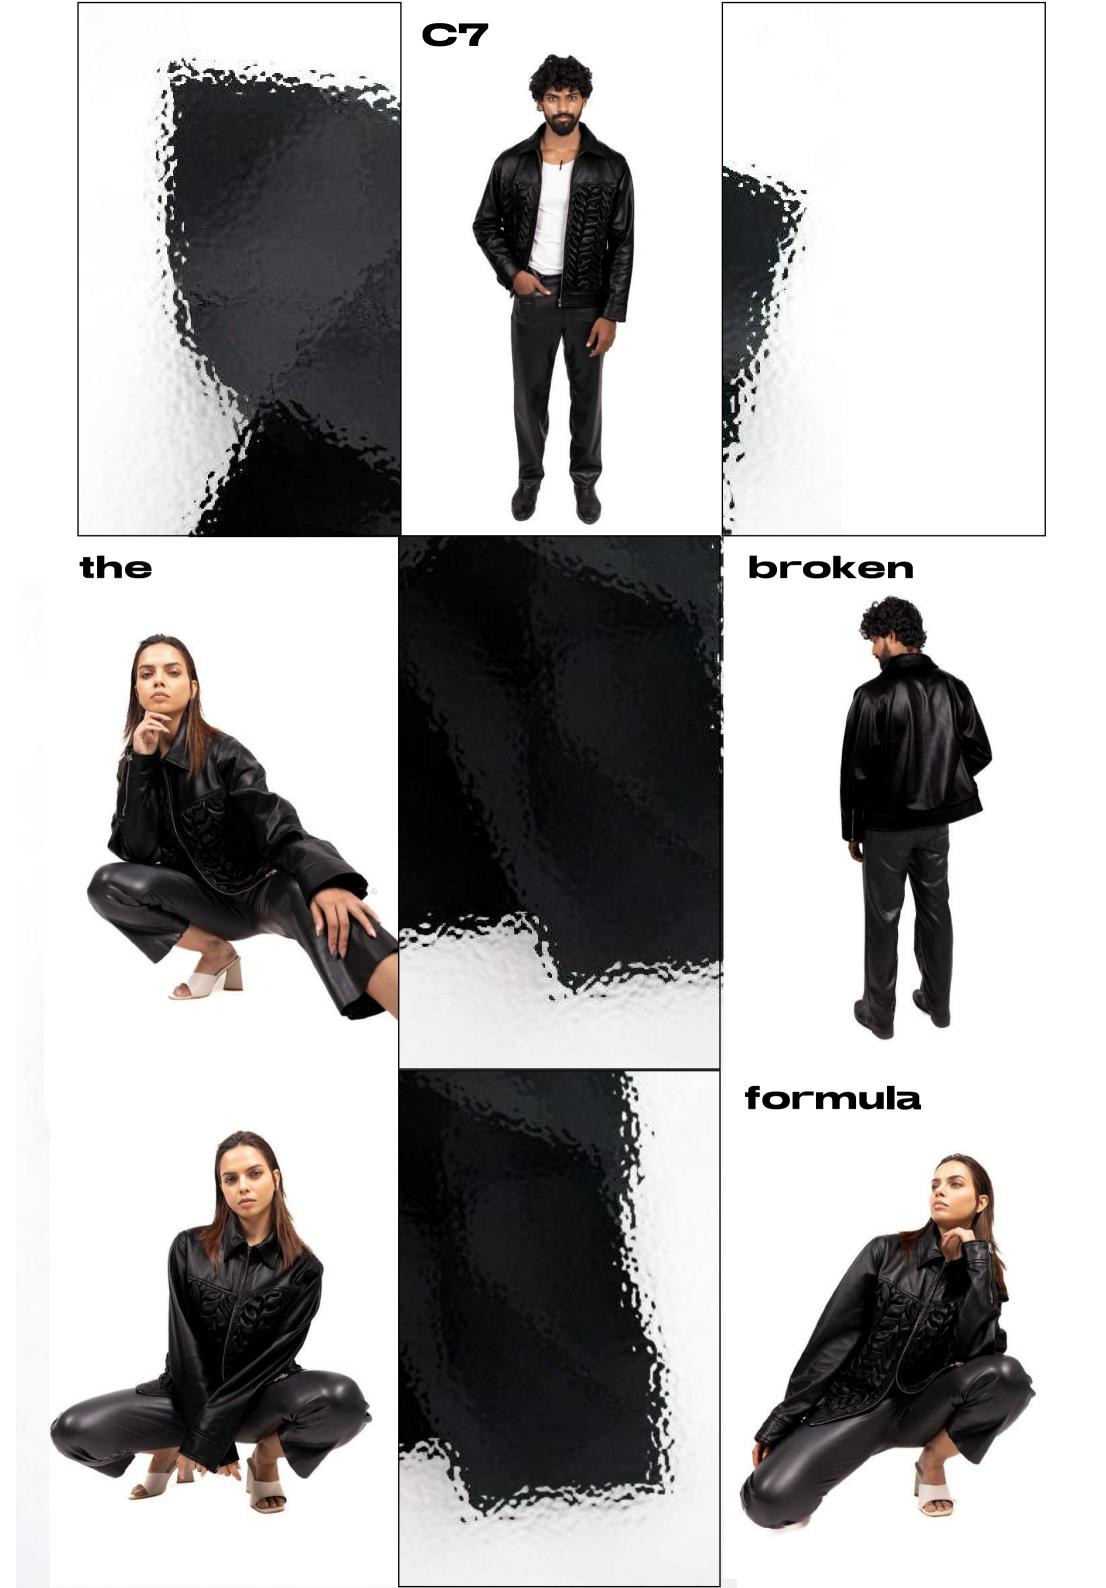

# STRAD

## TAIRU CIPHER 2024

N



2024 TRANSEASONAL





9/15

#### **OUTERWEAR**

#### **DROP 1**



### 















Threadbare roots, meticulously embroidered on washed brown 100% cot on denim, symbolize defiance against rigid norms. The traditional silhouet e features a front zipper closure, convertible collar, all-over embroidery, and metal closure cuffs. Washed denim and contrasting Strada Sutairu leather puller tabs act a touch of vintage charm.



# C7 THE BROKEN FORMULA

NAME AND ADDRESS OF AD





# Eye for an Eve

Crystalline surfaces of eyes, fractured and clouded through all-over illusion embroidery, symbolize the lost art of seeing the world with one's perspective. Top stitching, welt pockets, and a concealed horn button closure complete the sophisticated Icok.







2024

TRANSEASONAL







14.





#### OUTERWEAR