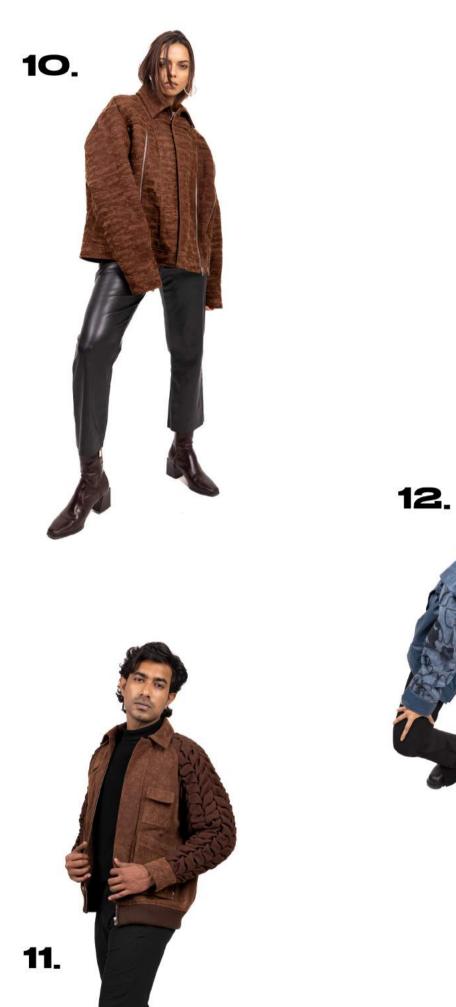

# Eye for an Eve

Crystalline surfaces of eyes, fractured and clouded through all-over illusion embroidery, symbolize the lost art of seeing the world with one's perspective. Top stitching, welt pockets, and a concealed horn button closure complete the sophisticated Icok.