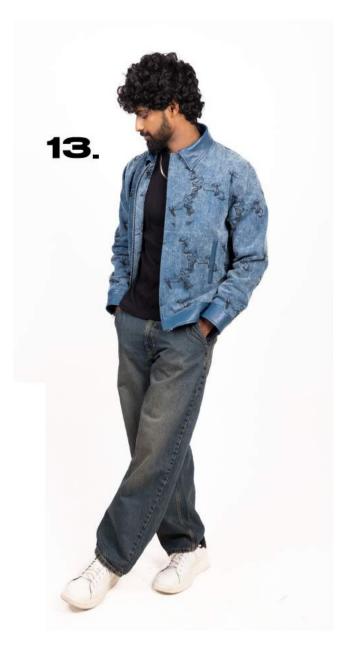

# Eye for an Eve

Crystalline surfaces of eyes, fractured and clouded through all-over illusion embroidery, symbolize the lost art of seeing the world with one's perspective. Top stitching, welt pockets, and a concealed horn button closure complete the sophisticated Icok.