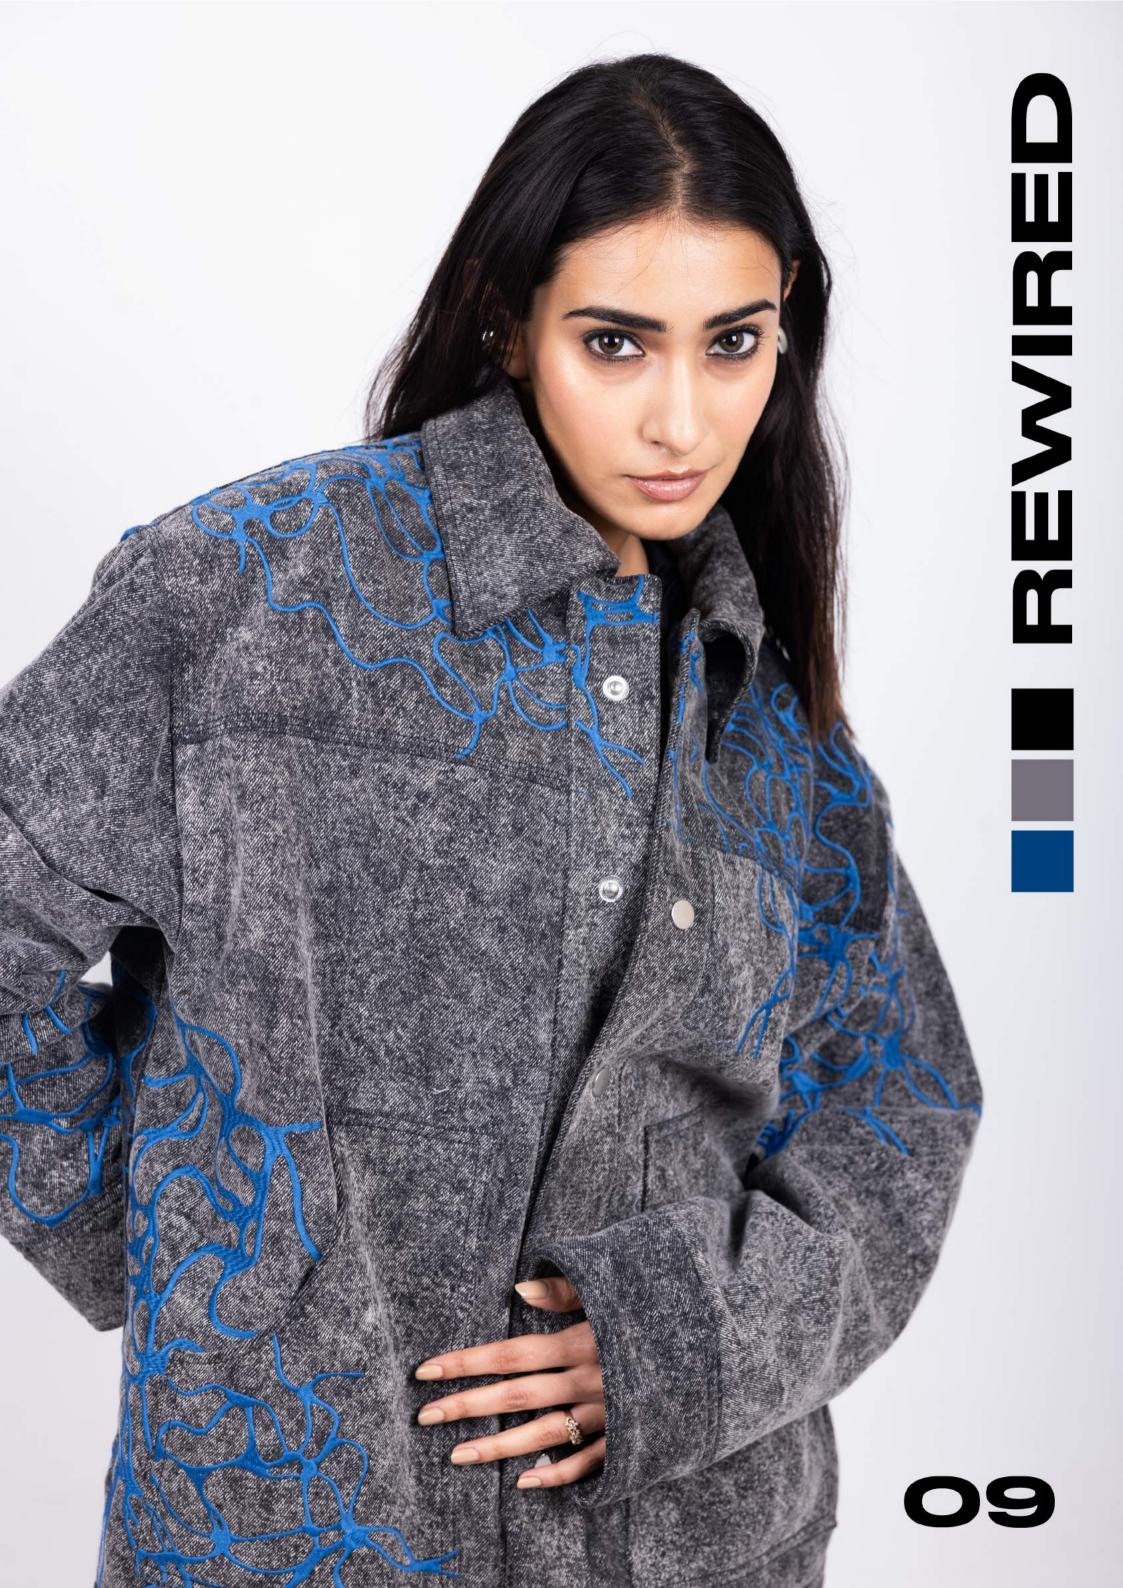

# Eye for an Eve

Crystalline surfaces of eyes, fractured and clouded through all-over illusion embroidery, symbolize the lost art of seeing the world with one's perspective. Top stitching, welt pockets, and a concealed horn button closure complete the sophisticated Icok.