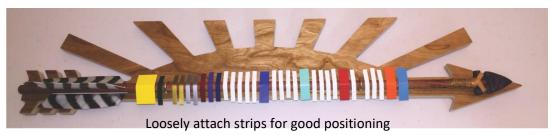

## Steps for striping your Arrow of Light Ceremonial Arrow

- 1. Using the chart below, determine the Ranks & Awards you have earned.
- 2. Either lay the arrow flat on table, or better yet, have it firmly attached to your plaque (for better centering and working around the brass hooks that hold the arrow.)
- 3. Lay out the strips in front of your arrow in the proper order. (Any order you like, below is our example).
- 4. Peel off the backing, and lay the middle of the strip across the arrow shaft (but do not firmly attach yet.) NOTE: you may need to use the tip of a razor blade or pin on the side of the strip to separate it from the paper backing.
- 5. Repeat step 4 for each strip, leaving a small space between strips. (See picture below)
- 6. Once all strips are loosely attached, make any adjustments to positioning.
- 7. Firmly attach strips by pressing down on one end of the strip then the other. Repeat for all strips.