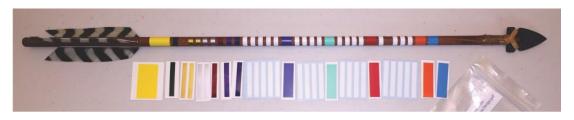

## Steps for striping your Arrow of Light Ceremonial Arrow

- 1. Using the chart below, determine the Ranks & Awards you have earned.
- 2. Either lay the arrow flat on table, or better yet, have it firmly attached to your plaque (for better centering and working around the brass hooks that hold the arrow.)
- 3. Lay out the strips in front of your arrow in the proper order. (Any order you like, below is our example).
- 4. Peel off the backing, and lay the middle of the strip across the arrow shaft (but do not firmly attach yet.) NOTE: you may need to use the tip of a razor blade or pin on the side of the strip to separate it from the paper backing.
- 5. Repeat step 4 for each strip, leaving a small space between strips. (See picture below)
- 6. Once all strips are loosely attached, make any adjustments to positioning.
- 7. Firmly attach strips by pressing down on one end of the strip then the other. Repeat for all strips.

| Rank           | Rank & Award                                    | Color      | Size         | Quan | Earned |
|----------------|-------------------------------------------------|------------|--------------|------|--------|
| Bobcat         | Bobcat Badge                                    | Light Blue | 1.5" x 3/8"  | 1    |        |
| Tiger          | Tiger Badge                                     | Orange     | 1.5" x 3/8"  | 1    |        |
|                | Tiger Electives (1 strip = 3 Electives)         | White      | 1.5" x 3/16" | 4    |        |
| Wolf           | Wolf Badge                                      | Red        | 1.5" x 3/8"  | 1    |        |
|                | Wolf Electives (1 strip = 3 Electives)          | White      | 1.5" x 3/16" | 4    |        |
| Bear           | Bear Badge                                      | Mint Green | 1.5" x 3/8"  | 1    |        |
|                | Bear Electives (1 strip = 3 Electives)          | White      | 1.5" x 3/16" | 4    |        |
| Webelos        | Webelos Badge                                   | Royal Blue | 1.5" x 3/8"  | 1    |        |
|                | Webelos & AOL Electives (1 strip = 3 Electives) | White      | 1.5" x 3/16" | 5    |        |
|                | Emergency Preparedness                          | Dark Blue  | 1.5" x 3/16" | 1    |        |
|                | World Conservation                              | Purple     | 1.5" x 3/16" | 1    |        |
|                | Religious Award                                 | Burgundy   | 1.5" x 3/16" | 1    |        |
|                | Outdoor Ethics Awards (2)                       | Silver     | 1.5" x 3/16" | 2    |        |
|                | Nova & Supernova Awards (2)                     | Gold       | 1.5" x 3/16" | 2    |        |
|                | Outdoor Activity Award                          | Dark Green | 1.5" x 3/16" | 1    |        |
| Arrow of Light | Arrow of Light Badge                            | Yellow     | 1.5" x 3/4"  | 1    |        |