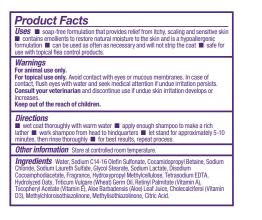

|              |               |  |  |  |
| Inactive ingredients Calcium Amino Acid Chelate, Deionized Water, Glycer                                                                                                                                                                                                                      |              |               |  |  |  |

Lactic Acid, Magnesium Amin Acid Cheate, Detonizeu water, Groem Lactic Acid, Magnesium Amino Acid Chelate, Pectin, Potassium Amino Acid Chelate, Potassium Sorbate, Sodium Benzoate, Sodium Chloride, Sorbic Acid, Sorbitol, Xanthan Gum.

Distributed by: MySimplePetLab Inc. Denver, CO 80223 833-738-8378 www.MySimplePetLab.com

# Soothing Skin Wash, 2 oz