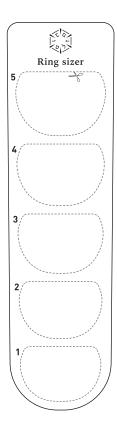

## $10\;FACTS$ about ring sizes & ordering process

1

First you need to check your approximate ring size

To do this, print out this document at 100% and cut out the ring sections

Order the ring in the size that suits you best

We create a design and coordinate it with you

We start individual manufacturing

Before shipping, you will receive pictures of your order

| SIZE | GERMANY | USA      |
|------|---------|----------|
| 5    | 60      | 9.1 (9)  |
| 4    | 58      | 8.4 (8)  |
| 3    | 56      | 7.6 (7-) |
| 2    | 54      | 6.8 (6-) |
| 1    | 52      | 6.1 (6)  |