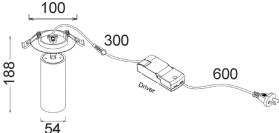

\*Please check with Licenced electrician for Min and Max dimmer load

\*May be compatible with other untested dimmers

| Part No. | Description                                      | Lumens |       |       | Watt | Housing |       | Cut out  | Box<br>Dimension | Box<br>Weight | Carton<br>Qty |
|----------|--------------------------------------------------|--------|-------|-------|------|---------|-------|----------|------------------|---------------|---------------|
|          |                                                  | 3000K  | 4000K | 6000K |      | Length  | Diam  |          |                  |               |               |
| TUBO1    | D/L Recessed Adjustable<br>DIMM Spot 10W WH Tri  | 800LM  | 850LM | 820LM | 10W  | 125mm   | Ø54mm | Ø70-90mm | 11x11x20cm       | 0.5kg         | 1/20          |
| TUBO2    | D/L Recessed Adjustable<br>DIMM Spot 10W BLK Tri | 800LM  | 850LM | 820LM | 10W  | 125mm   | Ø54mm | Ø70-90mm | 11x11x20cm       | 0.5kg         | 1/20          |