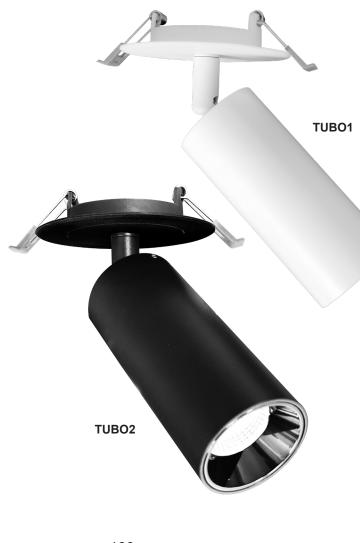

# sales@clalighting.com.au

Tel: 02 9938 7100 | Fax: 02 9938 7115

TUBO

# LED Recessed Tri-CCT Tiltable & Rotatable Spot Downlights (Cutout: 70-90mm)

## **Product Features:**

- Input voltage: 220-240V AC 50/60Hz
- External Constant Current LED driver
- Diffuser: PC
- Housing & heatsink: aluminium
- Tilt: 90° / Swivel: 355°
- LED chips: 1pc COB
- Tri-CCT (3000K/ 4000K/ 6000K) in one fitting
- CCT switch on driver
- Power factor: 0.9
- CRI: 80
- Flex & plug: 0.6m
- Ambient temperature: -20 to 40°C
- Suitable for dimming
- Suitable for 2-way switching
- Suitable for use with PIR sensor

\*Please check with Licenced electrician for Min and Max dimmer load

\*May be compatible with other untested dimmers

| Part No. | Description                                      | Lumens |       |       | Watt | Housing |       | Cut out  | Box<br>Dimension | Box<br>Weight | Carton<br>Qty |
|----------|--------------------------------------------------|--------|-------|-------|------|---------|-------|----------|------------------|---------------|---------------|
|          |                                                  | 3000K  | 4000K | 6000K |      | Length  | Diam  |          |                  |               |               |
| TUBO1    | D/L Recessed Adjustable<br>DIMM Spot 10W WH Tri  | 800LM  | 850LM | 820LM | 10W  | 125mm   | Ø54mm | Ø70-90mm | 11x11x20cm       | 0.5kg         | 1/20          |
| TUBO2    | D/L Recessed Adjustable<br>DIMM Spot 10W BLK Tri | 800LM  | 850LM | 820LM | 10W  | 125mm   | Ø54mm | Ø70-90mm | 11x11x20cm       | 0.5kg         | 1/20          |