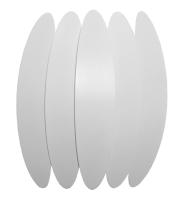

## LED Tri-CCT Interior Curved Dimmable Wall Light

Input voltage: 220-240V 50HzHousing: Powder coated metal

• LED chips: 40pcs SMD2835

• Tri-CCT (3000K/ 4000K/ 5700K) in one fitting

• Switch under the back plate