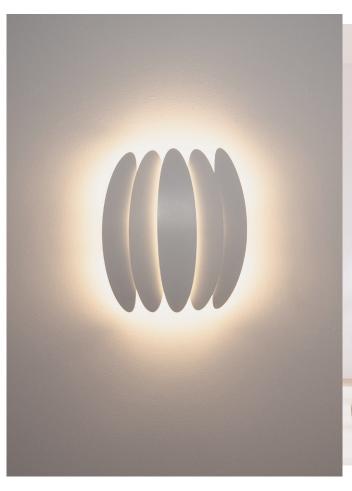

## LED Tri-CCT Interior Curved Dimmable Wall Light

Input voltage: 220-240V 50HzHousing: Powder coated metal

• LED chips: 40pcs SMD2835

• Tri-CCT (3000K/ 4000K/ 5700K) in one fitting

• Switch under the back plate

• Power Factor: 0.9

• CRI: 80

• Ambient temperature: -20 to 50°C

• Suitable for dimming

• Suitable for 2 way switching

• Suitable for use with sensor

| Part No. | Description                                          | Lumens |       |       | Watt  | PF  | Dimensions           | Вох    | Вох           | Carton |
|----------|------------------------------------------------------|--------|-------|-------|-------|-----|----------------------|--------|---------------|--------|
|          |                                                      | 3000K  | 4000K | 5700K | vvall | FF  | Difficusions         | Weight | Size          | Qty    |
| TIJUANA  | Wall Internal S/M City LED<br>Dimm WH Curved Tri CCT | 551LM  | 615LM | 597LM | 17W   | 0.9 | L250x-<br>W225xH68mm | 1.0kg  | 27.5x23.5x8cm | 1/10   |