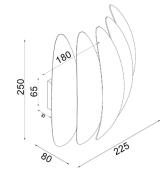

• Power Factor: 0.9

• CRI: 80

• Ambient temperature: -20 to 50°C

• Suitable for dimming

• Suitable for 2 way switching

• Suitable for use with sensor

| Part No. | Description                                          | Lumens |       |       | Watt  | PF  | Dimensions           | Вох    | Вох           | Carton |
|----------|------------------------------------------------------|--------|-------|-------|-------|-----|----------------------|--------|---------------|--------|
|          |                                                      | 3000K  | 4000K | 5700K | vvall | FF  | Difficusions         | Weight | Size          | Qty    |
| TIJUANA  | Wall Internal S/M City LED<br>Dimm WH Curved Tri CCT | 551LM  | 615LM | 597LM | 17W   | 0.9 | L250x-<br>W225xH68mm | 1.0kg  | 27.5x23.5x8cm | 1/10   |