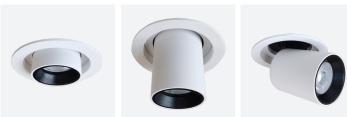

## LED Recessed Spot Downlight RETRACTABLE Dimmable Tri-CCT IP20

**Cut out: 80mm (Convertible Plate for 90mm Cut Out Available)** 

Retractable In / Out: 60mm Swivel: 355° Adjustable Angle: 80°

TELEPLATE1
Convertible Plate for 90mm Cut out

#### **Product Features:**

- Input voltage: 220-240V AC
- External Constant Current LED driver
- Housing: Powder coated Aluminium
- Heatsink: Aluminium
- Diffuser: PC
- Tri-CCT (3000K/ 4000K/ 6000K) in one fitting
- CCT switch on driver
- LED chip: 1pc COB
- CRI: >80
- Power factor: 0.9
- Ambient temperature: -20 to 40°C
- Flex & plug: 0.6m
- Suitable for dimming
- Convertible white plate (to support TELE1 to fit 90mm cut out) is also available (sold separately)