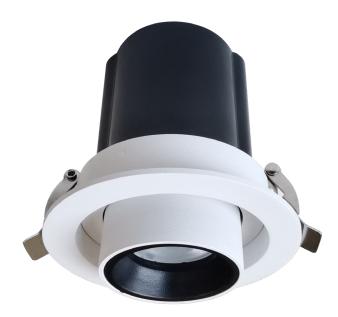

## LED Recessed Spot Downlight RETRACTABLE Dimmable Tri-CCT IP20

**Cut out: 80mm (Convertible Plate for 90mm Cut Out Available)** 

Retractable In / Out: 60mm Swivel: 355° Adjustable Angle: 80°

TELEPLATE1
Convertible Plate for 90mm Cut out

#### **Product Features:**

- Input voltage: 220-240V AC
- External Constant Current LED driver
- Housing: Powder coated Aluminium
- Heatsink: Aluminium
- Diffuser: PC
- Tri-CCT (3000K/ 4000K/ 6000K) in one fitting
- CCT switch on driver
- LED chip: 1pc COB
- CRI: >80
- Power factor: 0.9
- Ambient temperature: -20 to 40°C
- Flex & plug: 0.6m
- Suitable for dimming
- Convertible white plate (to support TELE1 to fit 90mm cut out) is also available (sold separately)