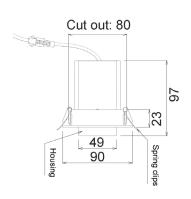

## LED Recessed Spot Downlight RETRACTABLE Dimmable Tri-CCT IP20

**Cut out: 80mm (Convertible Plate for 90mm Cut Out Available)** 

Retractable In / Out: 60mm Swivel: 355° Adjustable Angle: 80°

TELEPLATE1
Convertible Plate for 90mm Cut out

<sup>\*</sup>Please check with Licenced electrician for Min and Max dimmer load

<sup>\*</sup>May be compatible with other untested dimmers

| Part No.   | Description                            | Lumens |        |       | Watt  | Diam   | Depth  | Cut out | Box    | Box        | Carton |
|------------|----------------------------------------|--------|--------|-------|-------|--------|--------|---------|--------|------------|--------|
|            |                                        | 3000K  | 4000K  | 6000K | vvall | Dialli | Deptil | Cut out | Weight | Dimensions | Qty    |
| TELE1      | D/L RETRACTABLE DIMM<br>10W WH Tri     | 750lm  | 860lm  | 800lm | 10W   | Ø90mm  | 97mm   | Ø80mm   | 0.4kg  | 11x11x12cm | 1/20   |
| TELEPLATE1 | D/L Convertible plate (Suppor OD 115mm | e) WH  | Ø115mm |       |       |        |        |         |        |            |        |