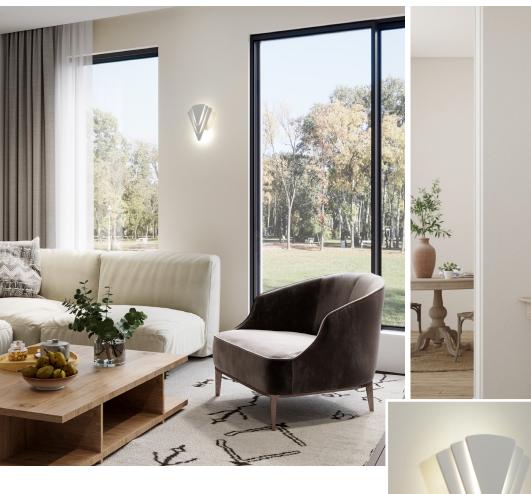

## **SURAT** LED **Dual-CCT** Interior Dimmable Wall Light

- Input voltage: 220-240V 50Hz
- Housing: Powder coated aluminium
- LED chips: 12pcs SMD2835
- Dual-CCT (3000K/ 5000K) in one fitting
- Switch under the back plate
- Power Factor: 0.9
- CRI: 80
- Ambient temperature: -20 to 50°C
- Suitable for dimming
- Suitable for 2 way switching
- Suitable for use with sensor

| ()       |                                | <b>IP20</b> | <b>2</b> YEAR           |  |  |
|----------|--------------------------------|-------------|-------------------------|--|--|
| 30,000hr | 120 <sup>0</sup><br>Beam Angle | Rated       | Replacement<br>Warranty |  |  |