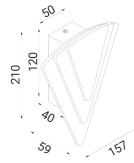

| D | art No. Description |                                                                   | Lumens |       | Watt | PF  | Dimensions           | Вох    | Box       | Carton |
|---|---------------------|-------------------------------------------------------------------|--------|-------|------|-----|----------------------|--------|-----------|--------|
|   | art NO.             | Description                                                       | 3000K  | 5000K | wall | PF  | Dimensions           | Weight | Size      | Qty    |
| S | URAT                | Wall Internal S/M City LED Dimm WH<br>Triangular 13W(3+4+6W) 2CCT | 273LM  | 284LM | 13W  | 0.9 | L200x-<br>W110xH60mm | 0.8kg  | 17x8x22cm | 1/10   |