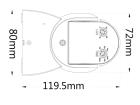

## **Specification**

| Part No.                      | SENS001, SENS002                                                  |
|-------------------------------|-------------------------------------------------------------------|
| Mounting Type                 | Surface Mounted                                                   |
| Input voltage                 | 220-240V AC 50/60Hz                                               |
| <b>Detection Range</b>        | 180°                                                              |
| <b>Detection Distance</b>     | 12m Max (<24°C)                                                   |
| <b>Detection Motion Speed</b> | 0.6-1.5m/s                                                        |
| Rated Load                    | 1200W HAL/ 300W CFL/ 300W LED                                     |
| Time Delay                    | Min.10sec±3sec<br>Max.15min±2min<br>(Restarts from last movement) |
| Ambient Light                 | <3-2000lux (adjustable)                                           |
| Ambient Temp                  | -20 to +40°C                                                      |
| Working Humidity              | <93%RH                                                            |
| Power Consumption             | approx 0.5W                                                       |
| Installation Height           | 1.8-2.5m                                                          |
| Housing Material              | PC                                                                |
| IP Rating                     | IP65                                                              |
| Warranty                      | 5 year replacement warranty                                       |

Height of installation: 1.8-2.5m

Detection Distance: Max.12m