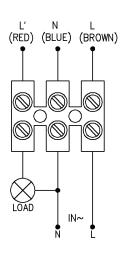

- 3 wire
- Day/Night recognition
- Manual override
  - (1) To operate as a light only (i.e. override sensor), turn power off for 3 seconds and then back on
  - (2) To reverse the override function (i.e. re-introduce the use of the sensor), turn power off for 10 seconds and then back on