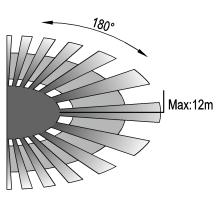

## **Specification**

| Part No.                      | SENS001, SENS002                                                  |
|-------------------------------|-------------------------------------------------------------------|
| Mounting Type                 | Surface Mounted                                                   |
| Input voltage                 | 220-240V AC 50/60Hz                                               |
| <b>Detection Range</b>        | 180°                                                              |
| <b>Detection Distance</b>     | 12m Max (<24°C)                                                   |
| <b>Detection Motion Speed</b> | 0.6-1.5m/s                                                        |
| Rated Load                    | 1200W HAL/ 300W CFL/ 300W LED                                     |
| Time Delay                    | Min.10sec±3sec<br>Max.15min±2min<br>(Restarts from last movement) |
| Ambient Light                 | <3-2000lux (adjustable)                                           |
| Ambient Temp                  | -20 to +40°C                                                      |
| Working Humidity              | <93%RH                                                            |
| Power Consumption             | approx 0.5W                                                       |
| Installation Height           | 1.8-2.5m                                                          |
| Housing Material              | PC                                                                |
| IP Rating                     | IP65                                                              |
| Warranty                      | 5 year replacement warranty                                       |

Height of installation: 1.8-2.5m

Detection Distance: Max.12m