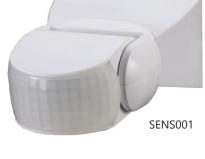

## INFRARED MOTION SURFACE MOUNTED SENSORS - SENSO01 & SENSO02

## **Specification**

| Part No.                      | SENS001, SENS002                                                  |
|-------------------------------|-------------------------------------------------------------------|
| Mounting Type                 | Surface Mounted                                                   |
| Input voltage                 | 220-240V AC 50/60Hz                                               |
| <b>Detection Range</b>        | 180°                                                              |
| <b>Detection Distance</b>     | 12m Max (<24°C)                                                   |
| <b>Detection Motion Speed</b> | 0.6-1.5m/s                                                        |
| Rated Load                    | 1200W HAL/ 300W CFL/ 300W LED                                     |
| Time Delay                    | Min.10sec±3sec<br>Max.15min±2min<br>(Restarts from last movement) |
| Ambient Light                 | <3-2000lux (adjustable)                                           |
| Ambient Temp                  | -20 to +40°C                                                      |
| Working Humidity              | <93%RH                                                            |
| Power Consumption             | approx 0.5W                                                       |
| Installation Height           | 1.8-2.5m                                                          |
| Housing Material              | PC                                                                |
| IP Rating                     | IP65                                                              |
| Warranty                      | 5 year replacement warranty                                       |