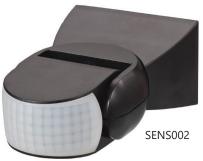

## INFRARED MOTION SURFACE MOUNTED SENSORS - SENSO01 & SENSO02

## **Specification**

| Part No.                      | SENS001, SENS002                                                  |
|-------------------------------|-------------------------------------------------------------------|
| Mounting Type                 | Surface Mounted                                                   |
| Input voltage                 | 220-240V AC 50/60Hz                                               |
| <b>Detection Range</b>        | 180°                                                              |
| <b>Detection Distance</b>     | 12m Max (<24°C)                                                   |
| <b>Detection Motion Speed</b> | 0.6-1.5m/s                                                        |
| Rated Load                    | 1200W HAL/ 300W CFL/ 300W LED                                     |
| Time Delay                    | Min.10sec±3sec<br>Max.15min±2min<br>(Restarts from last movement) |
| Ambient Light                 | <3-2000lux (adjustable)                                           |
| Ambient Temp                  | -20 to +40°C                                                      |
| Working Humidity              | <93%RH                                                            |
| Power Consumption             | approx 0.5W                                                       |
| Installation Height           | 1.8-2.5m                                                          |
| Housing Material              | PC                                                                |
| IP Rating                     | IP65                                                              |
| Warranty                      | 5 year replacement warranty                                       |