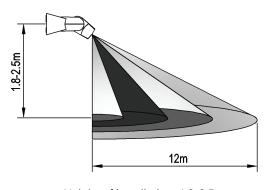

## **Specification**

| Part No.                      | SENS001, SENS002                                                  |
|-------------------------------|-------------------------------------------------------------------|
| Mounting Type                 | Surface Mounted                                                   |
| Input voltage                 | 220-240V AC 50/60Hz                                               |
| <b>Detection Range</b>        | 180°                                                              |
| <b>Detection Distance</b>     | 12m Max (<24°C)                                                   |
| <b>Detection Motion Speed</b> | 0.6-1.5m/s                                                        |
| Rated Load                    | 1200W HAL/ 300W CFL/ 300W LED                                     |
| Time Delay                    | Min.10sec±3sec<br>Max.15min±2min<br>(Restarts from last movement) |
| Ambient Light                 | <3-2000lux (adjustable)                                           |
| Ambient Temp                  | -20 to +40°C                                                      |
| Working Humidity              | <93%RH                                                            |
| Power Consumption             | approx 0.5W                                                       |
| Installation Height           | 1.8-2.5m                                                          |
| Housing Material              | PC                                                                |
| IP Rating                     | IP65                                                              |
| Warranty                      | 5 year replacement warranty                                       |

Height of installation: 1.8-2.5m

Detection Distance: Max.12m