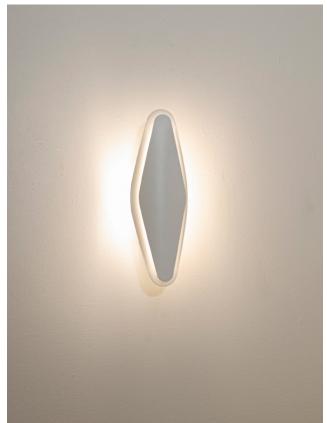

## SANTIAGO

LED **Tri-CCT** Interior Oval Dimmable Wall Light

## SANTIAGO

- Input voltage: 220-240V 50Hz
- Housing: Powder coated metal
- LED chips: 48pcs SMD2835
- Tri-CCT (3000K/ 4000K/ 5700K) in one fitting
- Switch under the back plate
- Power Factor: 0.9
- CRI: 80
- Ambient temperature: -20 to 50°C
- Suitable for dimming
- Suitable for 2 way switching
- Suitable for use with sensor