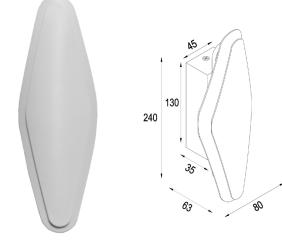

Lumens Box Box Carton Part No. PF Description Watt Dimensions Qty Weight Size 4000K 3000K 5700K Wall Internal S/M City LED L240x-1/10 SANTIAGO 250LM 275LM 265LM 12W 0.9 0.6kg 9.5x8x25cm Dimmable WH Oval Tri CCT W80xH63mm