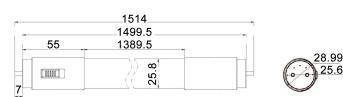

#### PT8TRI1 Line Drawings

PT8TRI2 Line Drawings

| PART NO. | DESCRIPTION                      | LUMNES |        |        | WATT |     | DE   |        | BOX    | BOX         | CARTON |
|----------|----------------------------------|--------|--------|--------|------|-----|------|--------|--------|-------------|--------|
|          |                                  | 3000K  | 4000K  | 5700K  | WATI | CRI | PF   | LENGTH | WEIGHT | SIZE        | QTY    |
| PT8TRI1  | GLOBE LED T8 TUBE TRI<br>18W 4FT | 1800lm | 2050lm | 1900lm | 18W  | >80 | >0.5 | 1212mm | 0.13kg | 124x27x18cm | 1/40   |
| PT8TRI2  | GLOBE LED T8 TUBE TRI<br>24W 5FT | 2400lm | 2700lm | 2550lm | 24W  | >80 | >0.5 | 1514mm | 0.16kg | 154x27x18cm | 1/40   |