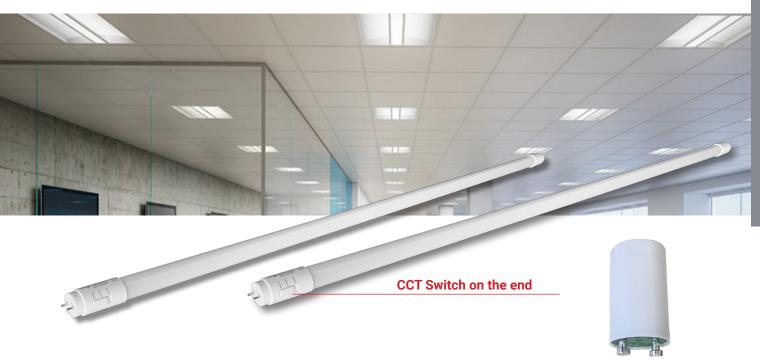

# T8 LED TRI-CCT TUBES (4FT & 5FT)

LED Starter Incl.

- Input voltage: 220-240V 50/60Hz
- Inbuilt Constant Current LED driver
- Heatsink: PC
- LED chips: SMD2835 LEDs
- Tri-CCT (3000K/ 4000K/ 5700K) in one fitting
- CCT switch on the end of the tube
- LED starter included
- Tube base: G13
- CRI: >80
- Power factor: >0.5
- Ambient temperature: -20 to 40°C
- Not suitable for dimming
- Suitable for 2-way switching
- Suitable for use with sensors
- Double insulated