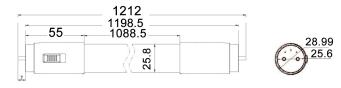

#### PT8TRI1 Line Drawings

PT8TRI2 Line Drawings

| PART NO. | DESCRIPTION                      | LUMNES |        |        | WATT |     | DE   |        | BOX    | BOX         | CARTON |
|----------|----------------------------------|--------|--------|--------|------|-----|------|--------|--------|-------------|--------|
|          |                                  | 3000K  | 4000K  | 5700K  | WATI | CRI | PF   | LENGTH | WEIGHT | SIZE        | QTY    |
| PT8TRI1  | GLOBE LED T8 TUBE TRI<br>18W 4FT | 1800lm | 2050lm | 1900lm | 18W  | >80 | >0.5 | 1212mm | 0.13kg | 124x27x18cm | 1/40   |
| PT8TRI2  | GLOBE LED T8 TUBE TRI<br>24W 5FT | 2400lm | 2700lm | 2550lm | 24W  | >80 | >0.5 | 1514mm | 0.16kg | 154x27x18cm | 1/40   |