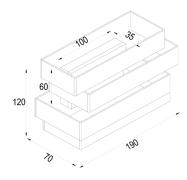

| Part No. | No      | Description                                              | Lumens |       |       | Watt  | DF  | Dimensions           | Box    | Box        | Carton |
|----------|---------|----------------------------------------------------------|--------|-------|-------|-------|-----|----------------------|--------|------------|--------|
| rait     | ait No. |                                                          | 3000K  | 4000K | 5700K | vvall | FF  | Dillielisions        | Weight | Size       | Qty    |
| NAG      | OYA     | Wall Internal S/M City LED<br>Dimm WH Rect Up/Dn Tri CCT | 240LM  | 265LM | 260LM | 5W    | 0.9 | L200x-<br>W110xH60mm | 0.9kg  | 13x11x21cm | 1/10   |