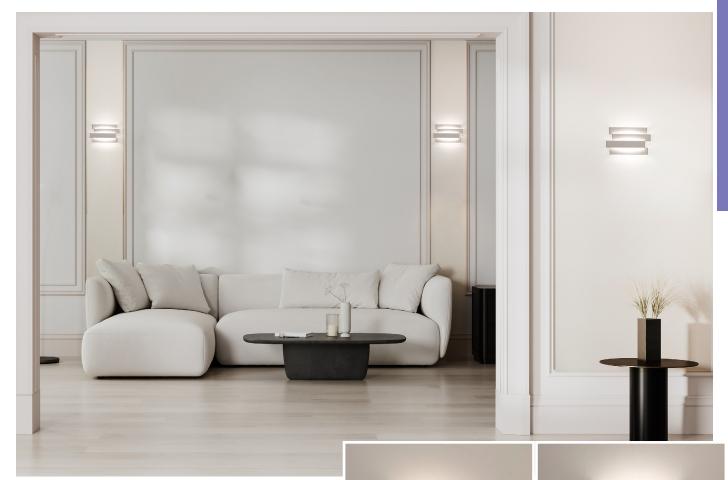

## LED Tri-CCT Interior Rectangular Up/Down Dimmable Wall Light

- Input voltage: 220-240V 50Hz
- Housing: Powder coated aluminium
- LED chips: 12pcs SMD2835
- Tri-CCT (3000K/ 4000K/ 5700K) in one fitting
- Switch under the back plate
- Power Factor: 0.9
- CRI: 80
- Ambient temperature: -20 to 50°C
- Suitable for dimming
- Suitable for 2 way switching
- Suitable for use with sensor

| Part No. | No      | Description                                              | Lumens |       |       | Watt  | DF  | Dimensions           | Box    | Box        | Carton |
|----------|---------|----------------------------------------------------------|--------|-------|-------|-------|-----|----------------------|--------|------------|--------|
| rait     | ait No. |                                                          | 3000K  | 4000K | 5700K | vvall | FF  | Dillielisions        | Weight | Size       | Qty    |
| NAG      | OYA     | Wall Internal S/M City LED<br>Dimm WH Rect Up/Dn Tri CCT | 240LM  | 265LM | 260LM | 5W    | 0.9 | L200x-<br>W110xH60mm | 0.9kg  | 13x11x21cm | 1/10   |