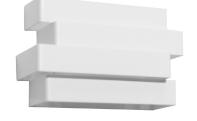

## **NAGOYA**

## LED Tri-CCT Interior Rectangular Up/Down Dimmable Wall Light

- Input voltage: 220-240V 50Hz
- Housing: Powder coated aluminium
- LED chips: 12pcs SMD2835
- Tri-CCT (3000K/ 4000K/ 5700K) in one fitting
- Switch under the back plate
- Power Factor: 0.9
- CRI: 80
- Ambient temperature: -20 to 50°C
- Suitable for dimming
- Suitable for 2 way switching
- Suitable for use with sensor