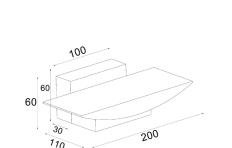

| Part No. | Description                                                                | Lumens |       |       | Watt  | PF  | Dimensions           | Box    | Box           | Carton |
|----------|----------------------------------------------------------------------------|--------|-------|-------|-------|-----|----------------------|--------|---------------|--------|
|          |                                                                            | 3000K  | 4000K | 5700K | vvall | FF  | Dimensions           | Weight | Size          | Qty    |
| HELSINKI | Wall Internal S/M City LED<br>Dimmable WH Curved Up/<br>Dn 6W 120D Tri CCT | 567LM  | 619LM | 586LM | 6W    | 0.9 | L200x-<br>W110xH60mm | 0.7kg  | 17.5x6.5x17cm | 1/10   |