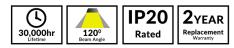

## HELSINKI

LED Tri-CCT Interior Curved Up/Down Dimmable Wall Light

- Input voltage: 220-240V 50Hz
- Housing: Powder coated aluminium
- LED chips: 12pcs SMD2835
- Tri-CCT (3000K/ 4000K/ 5700K) in one fitting
- Switch under the backplate
- Power Factor: 0.9
- CRI: 80
- Ambient temperature: -20 to  $50^{\circ}$ C
- Suitable for dimming
- Suitable for 2 way switching
- Suitable for use with sensor