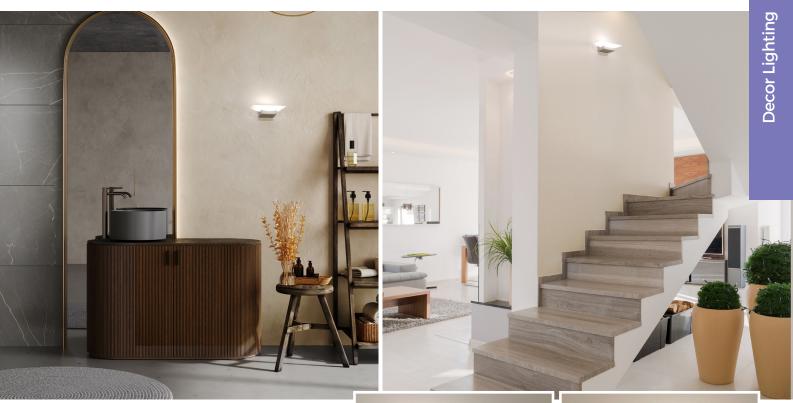

## HELSINKI

LED Tri-CCT Interior Curved Up/Down Dimmable Wall Light

- Input voltage: 220-240V 50Hz
- Housing: Powder coated aluminium
- LED chips: 12pcs SMD2835
- Tri-CCT (3000K/ 4000K/ 5700K) in one fitting
- Switch under the backplate
- Power Factor: 0.9
- CRI: 80
- Ambient temperature: -20 to  $50^{\circ}$ C
- Suitable for dimming
- Suitable for 2 way switching
- Suitable for use with sensor

| Part No. | Description                                                                | Lumens |       |       | Watt  | PF  | Dimensions           | Box    | Box           | Carton |
|----------|----------------------------------------------------------------------------|--------|-------|-------|-------|-----|----------------------|--------|---------------|--------|
|          |                                                                            | 3000K  | 4000K | 5700K | vvall | FF  | Dimensions           | Weight | Size          | Qty    |
| HELSINKI | Wall Internal S/M City LED<br>Dimmable WH Curved Up/<br>Dn 6W 120D Tri CCT | 567LM  | 619LM | 586LM | 6W    | 0.9 | L200x-<br>W110xH60mm | 0.7kg  | 17.5x6.5x17cm | 1/10   |