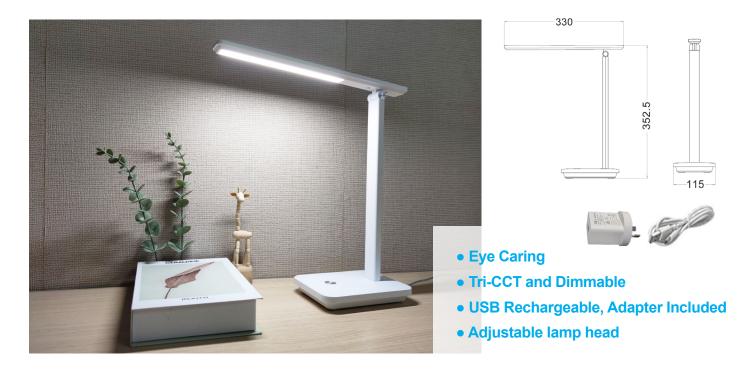

## FLATMATE

D.I.Y. LED Tri-CCT Portable & Rechargeable Touch Table Lamp

| LED                      | 24pcs SMD2835                                                                                            | Tri-CCT                                                                                                 |
|--------------------------|----------------------------------------------------------------------------------------------------------|---------------------------------------------------------------------------------------------------------|
| Switch Form              | Touch                                                                                                    |                                                                                                         |
| Switch Position          | Short Press: Colour Temp Changes (3 modes): 3000K / 4000K / 5000K<br>Long Press: Dimming from 100% to 0% |                                                                                                         |
| Power Supply             | 5V DC 1A                                                                                                 |                                                                                                         |
| Power                    | 5W (without adaptor)                                                                                     |                                                                                                         |
| Lumens                   | 300LM                                                                                                    |                                                                                                         |
| Battery Type             | Lithium battery 18650                                                                                    | 1800mAh                                                                                                 |
| Charging Time            | Approx 4 hours                                                                                           | When light is switched off                                                                              |
| Continuous Lighting Time | 2 hours (unplugged)                                                                                      |                                                                                                         |
| RA                       | ≥80                                                                                                      |                                                                                                         |
| IP Rating                | IP20 for indoor use only                                                                                 |                                                                                                         |
| USB Cable Length         | (Type C) 1m                                                                                              | Note: USB port can be used to charge phone<br>(Android only) but has to be plugged in when<br>charging. |
| Size                     | W 330mm x D 115mm x H 352.5mm                                                                            |                                                                                                         |
| Weight                   | 0.34kg                                                                                                   |                                                                                                         |
| Anti Slip Pad            | 0 to 40°C                                                                                                |                                                                                                         |
| Ambient Temperature      | -10 to 60°C                                                                                              |                                                                                                         |
| Box Weight               | 0.4kg                                                                                                    |                                                                                                         |
| Box Size                 | 16x39x4cm                                                                                                |                                                                                                         |
| Carton QTY               | 1/10                                                                                                     |                                                                                                         |