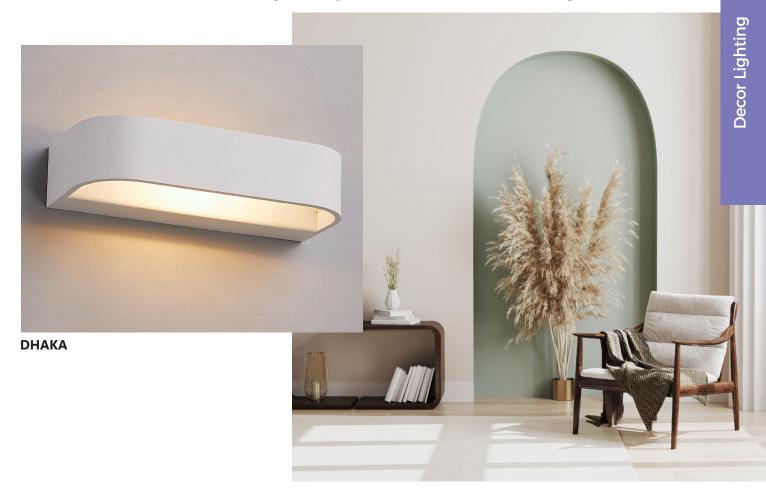

## **DHAKA**

## LED Tri-CCT Interior Rectangular Up/Down Dimmable Wall Light

• Input voltage: 220-240V 50Hz

• Housing: Powder coated aluminium

• LED chips: 12pcs SMD2835

• Tri-CCT (3000K/ 4000K/ 5700K) in one fitting

• Switch under the back plate

• Power Factor: 0.9

• CRI: 80

• Ambient temperature: -20 to 50°C

• Suitable for dimming

• Suitable for 2 way switching

• Suitable for use with sensor

| Part No. | Description                                                    | Lumens |       |       | Watt  | PF  | Dimensions           | Box    | Box       | Carton |
|----------|----------------------------------------------------------------|--------|-------|-------|-------|-----|----------------------|--------|-----------|--------|
|          |                                                                | 3000K  | 4000K | 5700K | vvall | PF  | Difficusions         | Weight | Size      | Qty    |
| DHAKA    | Wall Internal S/M City LED Dim-<br>mable WH Rect Up/Dn Tri CCT | 650LM  | 747LM | 645LM | 12W   | 0.9 | L220x-<br>W100xH50mm | 0.6kg  | 11x6x23cm | 1/10   |