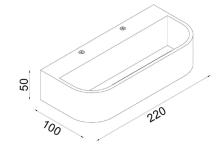

• Power Factor: 0.9

• CRI: 80

• Ambient temperature: -20 to 50°C

• Suitable for dimming

• Suitable for 2 way switching

• Suitable for use with sensor

| Part No. | Description                                                    | Lumens |       |       | Watt  | PF  | Dimensions           | Box    | Box       | Carton |
|----------|----------------------------------------------------------------|--------|-------|-------|-------|-----|----------------------|--------|-----------|--------|
|          |                                                                | 3000K  | 4000K | 5700K | vvall | PF  | Difficusions         | Weight | Size      | Qty    |
| DHAKA    | Wall Internal S/M City LED Dim-<br>mable WH Rect Up/Dn Tri CCT | 650LM  | 747LM | 645LM | 12W   | 0.9 | L220x-<br>W100xH50mm | 0.6kg  | 11x6x23cm | 1/10   |