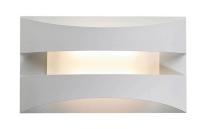

## **CARDIFF**

LED Tri-CCT Interior Rectangular Up/Down Dimmable Wall Light

• Housing: Powder coated aluminium

• LED chips: 12pcs SMD2835

• Tri-CCT (3000K/ 4000K/ 5700K) in one fitting

• Switch under the back plate

• Power Factor: 0.9

• CRI: 80

• Ambient temperature: -20 to 50°C

• Suitable for dimming

• Suitable for 2 way switching

• Suitable for use with sensor

|  | Part No. | Description                                                 | Lumens |       |       | Watt  | PF  | Dimensions           | Box    | Вох         | Carton |
|--|----------|-------------------------------------------------------------|--------|-------|-------|-------|-----|----------------------|--------|-------------|--------|
|  |          |                                                             | 3000K  | 4000K | 5700K | vvall | FF  | Dillielisions        | Weight | Size        | Qty    |
|  | CARDIFF  | Wall Internal S/M City<br>LED DimmWH Rect Up/<br>Dn Tri CCT | 429LM  | 442LM | 403LM | 5W    | 0.9 | L220x-<br>W130xH75mm | 1.1kg  | 14x8.5x23cm | 1/10   |