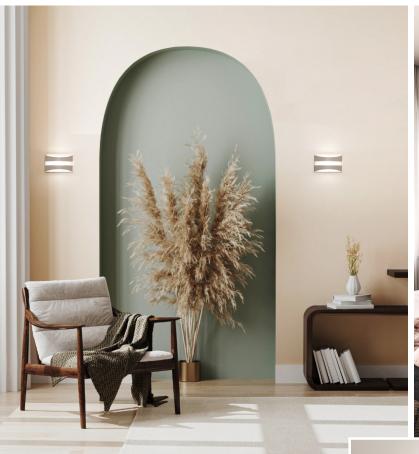

## **CARDIFF**

LED Tri-CCT Interior Rectangular Up/Down Dimmable Wall Light

• Housing: Powder coated aluminium

• LED chips: 12pcs SMD2835

• Tri-CCT (3000K/ 4000K/ 5700K) in one fitting

• Switch under the back plate

• Power Factor: 0.9

• CRI: 80

• Ambient temperature: -20 to 50°C

• Suitable for dimming

• Suitable for 2 way switching

• Suitable for use with sensor

|  | Part No. | Description                                                 | Lumens |       |       | Watt  | PF  | Dimensions           | Box    | Вох         | Carton |
|--|----------|-------------------------------------------------------------|--------|-------|-------|-------|-----|----------------------|--------|-------------|--------|
|  |          |                                                             | 3000K  | 4000K | 5700K | vvall | FF  | Dillielisions        | Weight | Size        | Qty    |
|  | CARDIFF  | Wall Internal S/M City<br>LED DimmWH Rect Up/<br>Dn Tri CCT | 429LM  | 442LM | 403LM | 5W    | 0.9 | L220x-<br>W130xH75mm | 1.1kg  | 14x8.5x23cm | 1/10   |