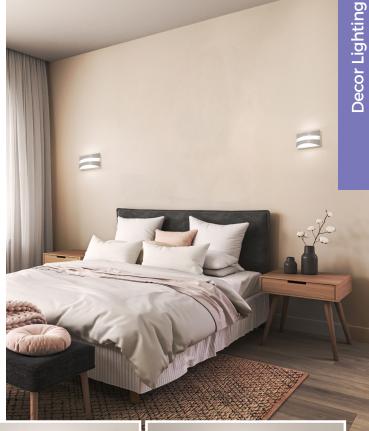

## **CARDIFF**

LED Tri-CCT Interior Rectangular Up/Down Dimmable Wall Light

• Housing: Powder coated aluminium

• LED chips: 12pcs SMD2835

• Tri-CCT (3000K/ 4000K/ 5700K) in one fitting

• Switch under the back plate

• Power Factor: 0.9

• CRI: 80

• Ambient temperature: -20 to 50°C

• Suitable for dimming

• Suitable for 2 way switching

• Suitable for use with sensor

|  | Part No. | Description                                                 | Lumens |       |       | Watt  | PF  | Dimensions           | Box    | Вох         | Carton |
|--|----------|-------------------------------------------------------------|--------|-------|-------|-------|-----|----------------------|--------|-------------|--------|
|  |          |                                                             | 3000K  | 4000K | 5700K | vvall | FF  | Dillielisions        | Weight | Size        | Qty    |
|  | CARDIFF  | Wall Internal S/M City<br>LED DimmWH Rect Up/<br>Dn Tri CCT | 429LM  | 442LM | 403LM | 5W    | 0.9 | L220x-<br>W130xH75mm | 1.1kg  | 14x8.5x23cm | 1/10   |