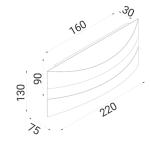

• Power Factor: 0.9

• CRI: 80

• Ambient temperature: -20 to 50°C

• Suitable for dimming

• Suitable for 2 way switching

• Suitable for use with sensor

|  | Part No. | Description                                                 | Lumens |       |       | Watt  | PF  | Dimensions           | Box    | Вох         | Carton |
|--|----------|-------------------------------------------------------------|--------|-------|-------|-------|-----|----------------------|--------|-------------|--------|
|  |          |                                                             | 3000K  | 4000K | 5700K | vvall | FF  | Dillielisions        | Weight | Size        | Qty    |
|  | CARDIFF  | Wall Internal S/M City<br>LED DimmWH Rect Up/<br>Dn Tri CCT | 429LM  | 442LM | 403LM | 5W    | 0.9 | L220x-<br>W130xH75mm | 1.1kg  | 14x8.5x23cm | 1/10   |