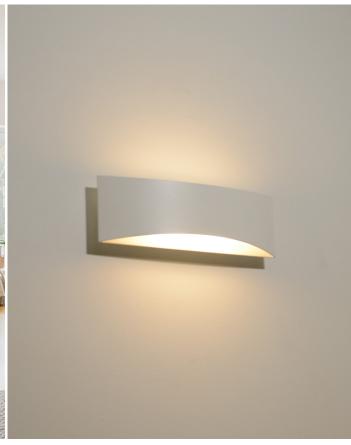

## LED Tri-CCT Interior Curved Up/Down Dimmable Wall Light

• Input voltage: 220-240V 50Hz

• Housing: Powder coated Aluminium

• LED chips: 16pcs SMD2835

• Tri-CCT (3000K/ 4000K/ 5700K) in one fitting

• Switch under the back plate

• Power Factor: 0.9

• CRI: 80

Ambient temperature: -20 to 50°C

• Suitable for dimming

• Suitable for 2 way switching

• Suitable for use with sensor

|  | Part No. | Description                                               | Lumens |       |       | Watt  | PF  | Dimensions          | Box    | Вох       | Carton |
|--|----------|-----------------------------------------------------------|--------|-------|-------|-------|-----|---------------------|--------|-----------|--------|
|  |          |                                                           | 3000K  | 4000K | 5700K | vvall | PF  | Difficusions        | Weight | Size      | Qty    |
|  | BRISTOL  | Wall Internal S/M City LED Dim<br>WH Curved Up/Dn Tri CCT | 565LM  | 614LM | 605LM | 8W    | 0.9 | L270x-<br>W70xH90mm | 0.9kg  | 10X8X28cm | 1/10   |