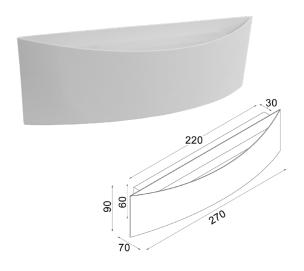

• Power Factor: 0.9

• CRI: 80

Ambient temperature: -20 to 50°C

• Suitable for dimming

• Suitable for 2 way switching

• Suitable for use with sensor

|  | Part No. | Description                                               | Lumens |       |       | Watt  | PF  | Dimensions          | Box    | Вох       | Carton |
|--|----------|-----------------------------------------------------------|--------|-------|-------|-------|-----|---------------------|--------|-----------|--------|
|  |          |                                                           | 3000K  | 4000K | 5700K | vvall | PF  | Difficusions        | Weight | Size      | Qty    |
|  | BRISTOL  | Wall Internal S/M City LED Dim<br>WH Curved Up/Dn Tri CCT | 565LM  | 614LM | 605LM | 8W    | 0.9 | L270x-<br>W70xH90mm | 0.9kg  | 10X8X28cm | 1/10   |