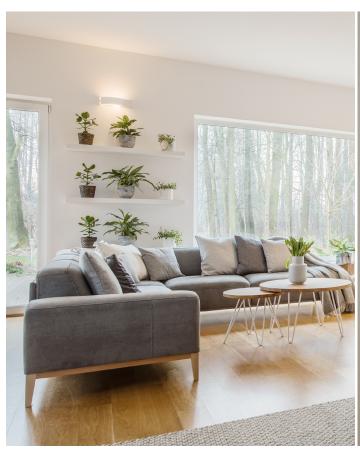

## LED Tri-CCT Interior Curved Up/Down Dimmable Wall Light

• Input voltage: 220-240V 50Hz

• Housing: Powder coated Aluminium

• LED chips: 16pcs SMD2835

• Tri-CCT (3000K/ 4000K/ 5700K) in one fitting

• Switch under the back plate