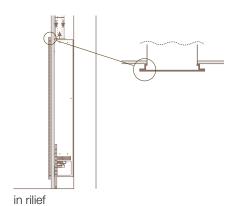

} \ \text{FOR THE APPLIANCE OPERATING WITH LPG, YOU MUST CHANGE THE 7TH FIGURE ON CODE, PUTTING A "L" (EXP. IN03AM \\ \textbf{L}0000).$ 

| RANGE  |          |              |              |                                                   |
|--------|----------|--------------|--------------|---------------------------------------------------|
|        |          | Model        | Code         | Description                                       |
|        |          | Mirror flame | IN03AM M0000 | Insert with single sided mirror in relief.        |
|        |          | Mirror flame | IN03AM MQ000 | Insert with single sided mirror built in profile. |
| RILIEF | BUILT IN |              |              |                                                   |

## INSTALLATION TYPOLOGIES \_\_\_\_