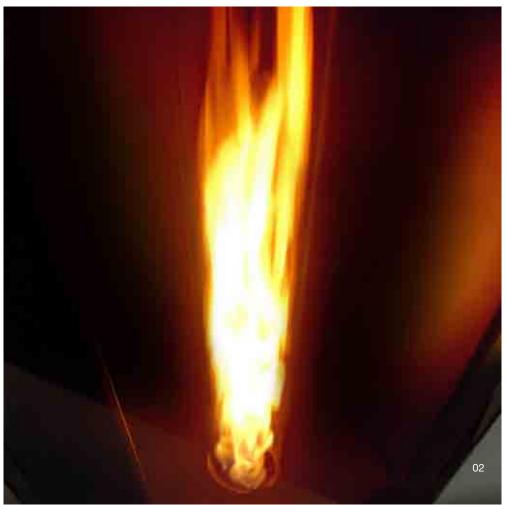

# Mirror flame fireplace insert with visible flame through a mirror Warmth atmosphere.

### **MAIN FEATURES**

**TECHNICAL** 

Visible flame surface: L 290 mm x H 1200 mm. Model raised or flush mounted flush with the outer profile.

#### END USER

Frontal mirror disappearance while flame is running. Creates atmosphere by a visible tall flame. Three stages flame setting: (Min, Med, Max).

01\_Radio remote control with timer and display (optional)



02\_Visible flame behind a mirror





#### RANGE, SIZE AND WEIGHT \_



| Model        | RILIEF | <b>BUILT IN PROFILE</b> | u.m. |
|--------------|--------|-------------------------|------|
| Length (L)   | 380    | 477                     | mm   |
| Height (H)   | 2138   | 2181                    | mm   |
| Width (P)    | 346    | 350                     | mm   |
| Depth (N1)   | 310    | -                       | mm   |
| Depth (N2)   | -      | 346                     |      |
| Glass length | 380    | 380                     | mm   |
| Glass height | 2000   | 2000                    | mm   |
| Net weight   | 30     | 35                      | Kg   |
| Gross weight | 39     | 44                      | Kg   |



#### **Equipped standard**

- · standard remote control (with no display)
- · adjustable feet

 $\textbf{NOTE: