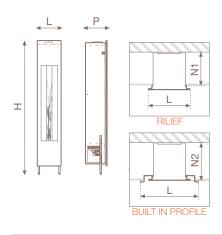

#### RANGE, SIZE AND WEIGHT \_

| Model        | RILIEF | <b>BUILT IN PROFILE</b> | u.m. |
|--------------|--------|-------------------------|------|
| Length (L)   | 380    | 477                     | mm   |
| Height (H)   | 2138   | 2181                    | mm   |
| Width (P)    | 346    | 350                     | mm   |
| Depth (N1)   | 310    | -                       | mm   |
| Depth (N2)   | -      | 346                     |      |
| Glass length | 380    | 380                     | mm   |
| Glass height | 2000   | 2000                    | mm   |
| Net weight   | 30     | 35                      | Kg   |
| Gross weight | 39     | 44                      | Kg   |