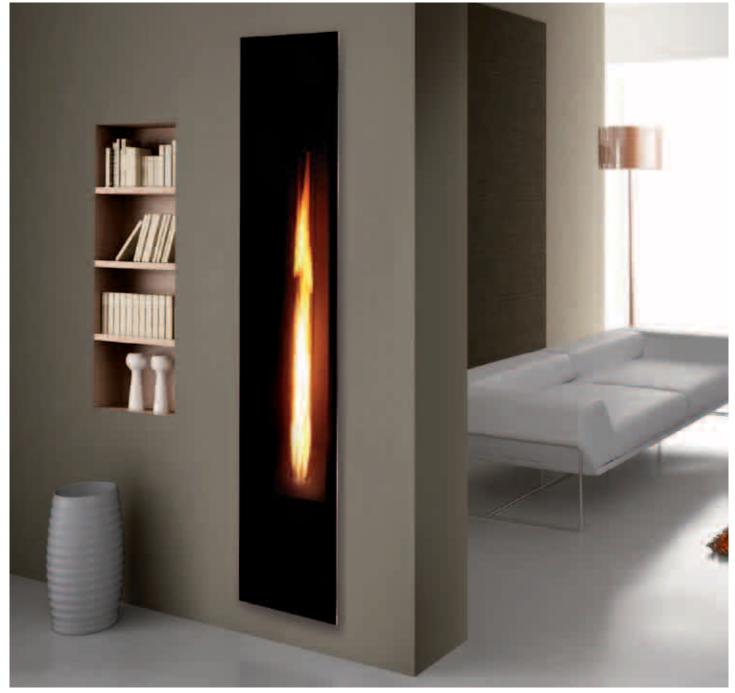

# Mirror flame fireplace insert with visible flame through a mirror Warmth atmosphere.

#### END USER

Frontal mirror disappearance while flame is running. Creates atmosphere by a visible tall flame. Three stages flame setting: (Min, Med, Max).

01\_Radio remote control with timer and display (optional)