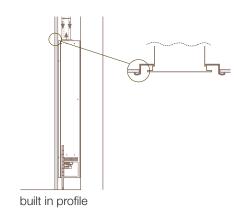

\ \text{FOR THE APPLIANCE OPERATING WITH LPG, YOU MUST CHANGE THE 7TH FIGURE ON CODE, PUTTING A "L" (EXP. IN03AM \\ \textbf{L}0000).$ 

| RANGE  |          |              |              |                                                   |
|--------|----------|--------------|--------------|---------------------------------------------------|
|        |          | Model        | Code         | Description                                       |
|        |          | Mirror flame | IN03AM M0000 | Insert with single sided mirror in relief.        |
|        |          | Mirror flame | IN03AM MQ000 | Insert with single sided mirror built in profile. |
| RILIEF | BUILT IN |              |              |                                                   |

## INSTALLATION TYPOLOGIES \_\_\_\_