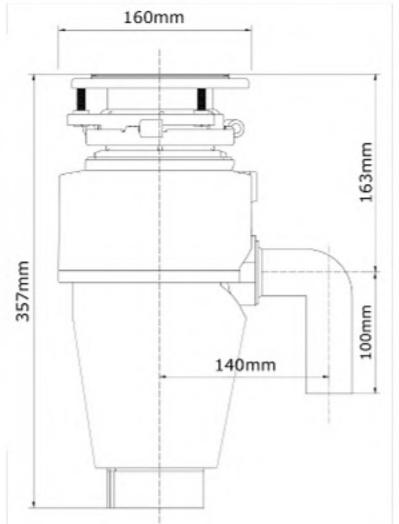

| モデル名    | モデル SA-21cf                                              |
|---------|----------------------------------------------------------|
| 質量      | 4.54 kg                                                  |
| 電圧      | AC100V                                                   |
| 電源容量    | 4.5 A                                                    |
| 回転数     | 4,800rpm(最大值)                                            |
| 取付方法    | 3点ボルト式                                                   |
| 投入方式    | 連続投入方式                                                   |
| 処理対象目安  | 一般家庭(5,6人程度まで)                                           |
| モータータイプ | 省電力型永久磁力モーター                                             |
| 電源周波数   | 50V/60Hz                                                 |
| 粉砕方式    | スイングハンマー方式                                               |
| シンク排水口径 | 180 及び 115,170,173,185 (mm)<br>※円形以外の排水口径のアダプターはご相談ください。 |