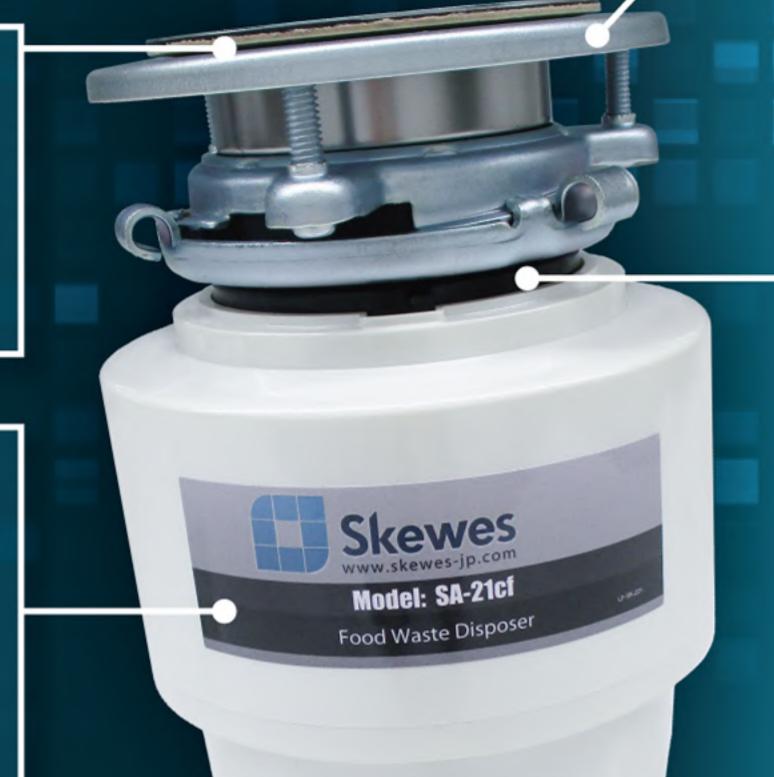

## Skewes Athlete

Model SA-21cf

Skewes SA-21cf(通称:アスリート)は、コンパクトなハイスペックディスポーザーです。

MAX4,800rpmのハイトルクDCモーターを採用することで、 世界規格基準の高品質ディスポーザーを実現しました。

| モデル名    | モデル SA-21cf                                              |
|---------|----------------------------------------------------------|
| 質量      | 4.54 kg                                                  |
| 電圧      | AC100V                                                   |
| 電源容量    | 4.5 A                                                    |
| 回転数     | 4,800rpm(最大值)                                            |
| 取付方法    | 3点ボルト式                                                   |
| 投入方式    | 連続投入方式                                                   |
| 処理対象目安  | 一般家庭(5,6人程度まで)                                           |
| モータータイプ | 省電力型永久磁力モーター                                             |
| 電源周波数   | 50V/60Hz                                                 |
| 粉砕方式    | スイングハンマー方式                                               |
| シンク排水口径 | 180 及び 115,170,173,185 (mm)<br>※円形以外の排水口径のアダプターはご相談ください。 |