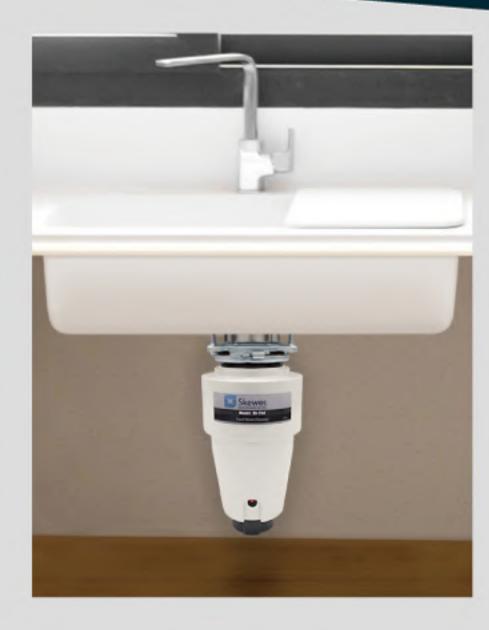

#### 軽量スリムモデル

一般的なディスポーザー(7kg 超)に対し、アスリートはわずか 4.5kg の軽量スリムモデル。シンクに負担をかけません。また、サービスマンの負担を軽減し、作業時間を短縮します。

### シンプルデザイン

アスリートのカラーは、ディスポーザーでは 珍しいパールホワイトで、キッチンの清潔感 とシンクとの一体感を演出します。 細部のインテリアにまでこだわりたい方にも ピッタリなシンプルデザインです。