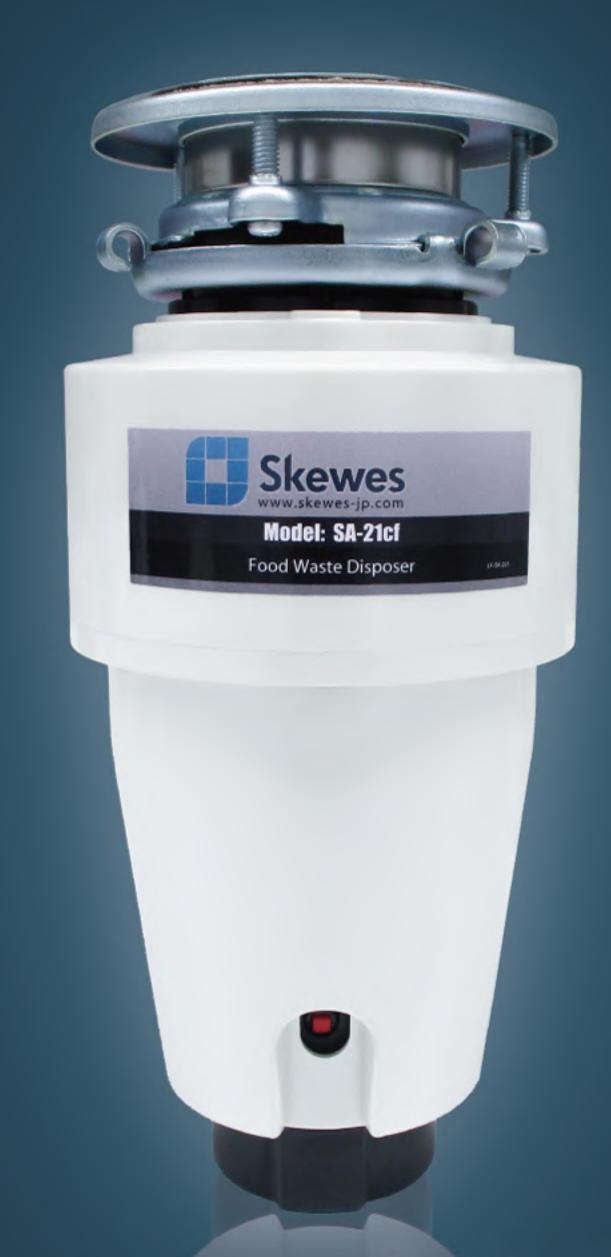

## Skewes Athlete

Model SA-21cf

Skewes SA-21cf(通称:アスリート)は、コンパクトなハイスペックディスポーザーです。

MAX4,800rpmのハイトルクDCモーターを採用することで、 世界規格基準の高品質ディスポーザーを実現しました。

### シンプルデザイン

アスリートのカラーは、ディスポーザーでは 珍しいパールホワイトで、キッチンの清潔感 とシンクとの一体感を演出します。 細部のインテリアにまでこだわりたい方にも ピッタリなシンプルデザインです。