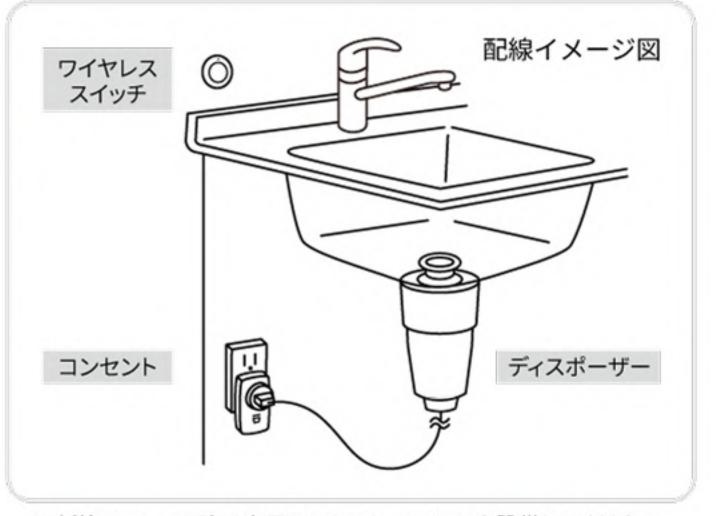

Wireless Switch

※新築リフォーム時は専用コンセント、スイッチを設備してください。

スキューズ株式会社

https://www.skewes-jp.com/

販売店・取次店

※業務用ディスポーザーもご相談ください。

#### ワイヤレススイッチ対応

ワイヤレススイッチを選択する事により、賃貸や既築への設置や交換が容易になります。

※新築・リフォームの際は専用スイッチの設備を推奨します。