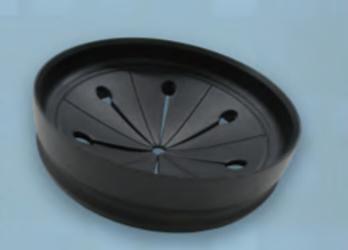

#### サイレントディスポーザー

生ゴミを投下すると回転数を抑えながらトルクが上がり、運転時の音を抑制します。更に排水口のダム式スプラッシュガード(右写真)を装着することにより、体感音を大幅に軽減します。さらに、フランジと本体接続部には防振クッションを採用している為、夜間も気兼ねなく使用出来ます。