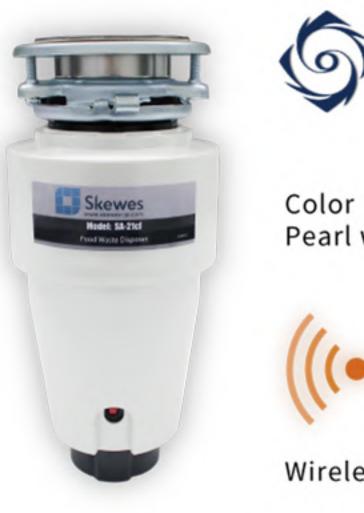

#### ワイヤレススイッチ対応

ワイヤレススイッチを選択する事により、賃貸や既築への設置や交換が容易になります。

※新築・リフォームの際は専用スイッチの設備を推奨します。

### シンプルデザイン

アスリートのカラーは、ディスポーザーでは 珍しいパールホワイトで、キッチンの清潔感 とシンクとの一体感を演出します。 細部のインテリアにまでこだわりたい方にも ピッタリなシンプルデザインです。