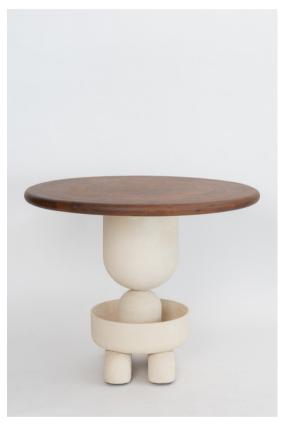

## MOONSHADOW CONSOLE

The moonshadow console, a marriage of primordial Indian handicrafts with a modern day aesthetic brings forth a form, symmetrical in stature, the epitome of wabi-sabi. Shah's meditative drawings are translated to its oakwood marquetry table top with wooden pieces positioned radially in a matte finish. The table top rests upon and is further accentuated by an extension of Shah's iconic 'Moonshadow Vase' scaled up, cast in aluminium with a raw plaster finish exemplifying fine craftsmanship.

Origin Maharashtra DIA 36"
HGT 30"

<sup>• •</sup> Teakwood

<sup>• •</sup> Aluminium