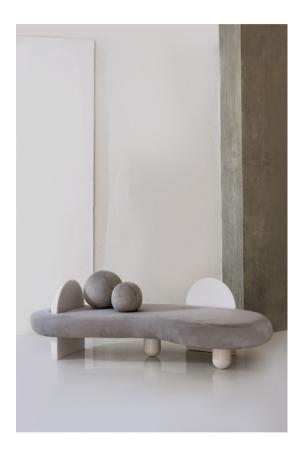

## LIMINAL SOFA N°1

A curved arc covered in a soft fabric is supported with the addition of finely crafted, intersecting marble cosmic egg like forms unique to Indian geometry was the point of departure for the design of this seating - the addition of spherical cushions add another dimension to the piece celebrating playfulness, scale and geometry.