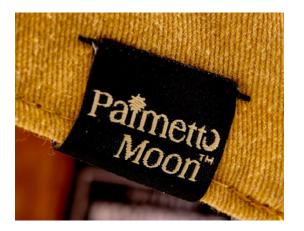

## woven clip label

Our custom woven clip labels are the perfect addition to any brewery's hat or apparel. Made with durable thread, these patches are designed to showcase your brewery's unique logo or design. Whether you're looking to create gear for your employees or offer unique merchandise to your customers, our labels will add a touch of personality to any piece of clothing.