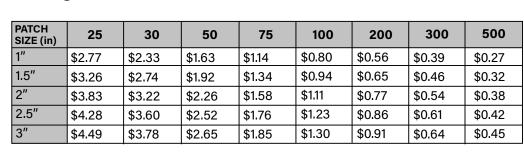

## woven patches

Our custom woven patches are the perfect addition to any brewery's hat or apparel. Made with durable thread, these patches are designed to showcase your brewery's unique logo or design. Whether you're looking to create gear for your employees or offer unique merchandise to your customers, our woven patches will add a touch of personality to any piece of clothing.