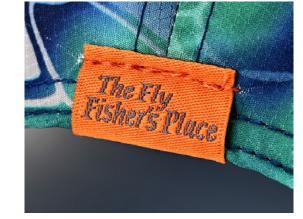

embroidered patches

Our custom embroidered patches are the perfect addition to any brewery's hat or apparel. Made with durable thread, these patches are designed to showcase your brewery's unique logo or design. Whether you're looking to create gear for your employees or offer unique merchandise to your customers, our embroidered patches will add a touch of personality to any piece of clothing.