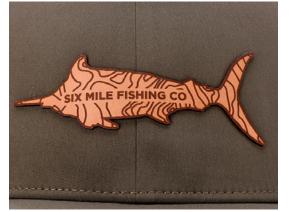

## leather patches

Our custom leather patches are the perfect addition to any brewery's hat or apparel. Made with durable thread, these patches are designed to showcase your brewery's unique logo or design. Whether you're looking to create gear for your employees or offer unique merchandise to your customers, our leather patches will add a touch of personality to any piece of clothing.