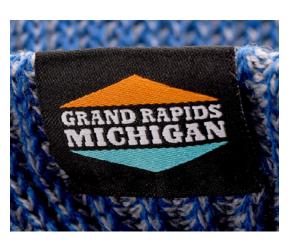

## woven clip label

Our custom woven clip labels are the perfect addition to any brewery's hat or apparel. Made with durable thread, these patches are designed to showcase your brewery's unique logo or design. Whether you're looking to create gear for your employees or offer unique merchandise to your customers, our labels will add a touch of personality to any piece of clothing.