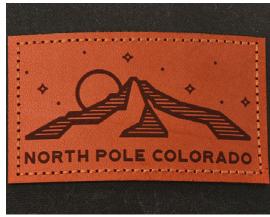

## leather patches

Our custom leather patches are the perfect addition to any brewery's hat or apparel. Made with durable thread, these patches are designed to showcase your brewery's unique logo or design. Whether you're looking to create gear for your employees or offer unique merchandise to your customers, our leather patches will add a touch of personality to any piece of clothing.