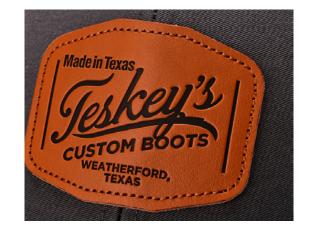

## leather patches

Our custom leather patches are the perfect addition to any brewery's hat or apparel. Made with durable thread, these patches are designed to showcase your brewery's unique logo or design. Whether you're looking to create gear for your employees or offer unique merchandise to your customers, our leather patches will add a touch of personality to any piece of clothing.