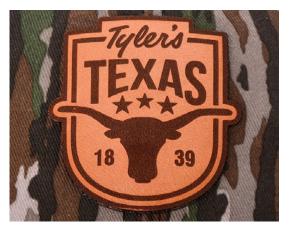

## leather patches

Our custom leather patches are the perfect addition to any brewery's hat or apparel. Made with durable thread, these patches are designed to showcase your brewery's unique logo or design. Whether you're looking to create gear for your employees or offer unique merchandise to your customers, our leather patches will add a touch of personality to any piece of clothing.