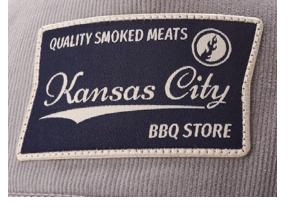

## woven clip label

Our custom woven clip labels are the perfect addition to any brewery's hat or apparel. Made with durable thread, these patches are designed to showcase your brewery's unique logo or design. Whether you're looking to create gear for your employees or offer unique merchandise to your customers, our labels will add a touch of personality to any piece of clothing.