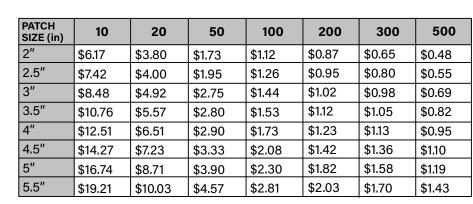

embroidered patches

Our custom embroidered patches are the perfect addition to any brewery's hat or apparel. Made with durable thread, these patches are designed to showcase your brewery's unique logo or design. Whether you're looking to create gear for your employees or offer unique merchandise to your customers, our embroidered patches will add a touch of personality to any piece of clothing.