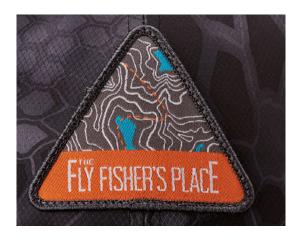

embroidered patches

Our custom embroidered patches are the perfect addition to any brewery's hat or apparel. Made with durable thread, these patches are designed to showcase your brewery's unique logo or design. Whether you're looking to create gear for your employees or offer unique merchandise to your customers, our embroidered patches will add a touch of personality to any piece of clothing.