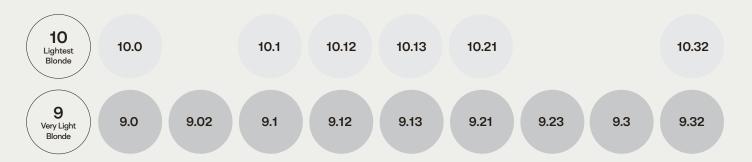

This new, revolutionary ingredient is included in all light shades (levels 9 and 10) on the new KINESSENCES™ Color chart.

## Shades that include DMG: