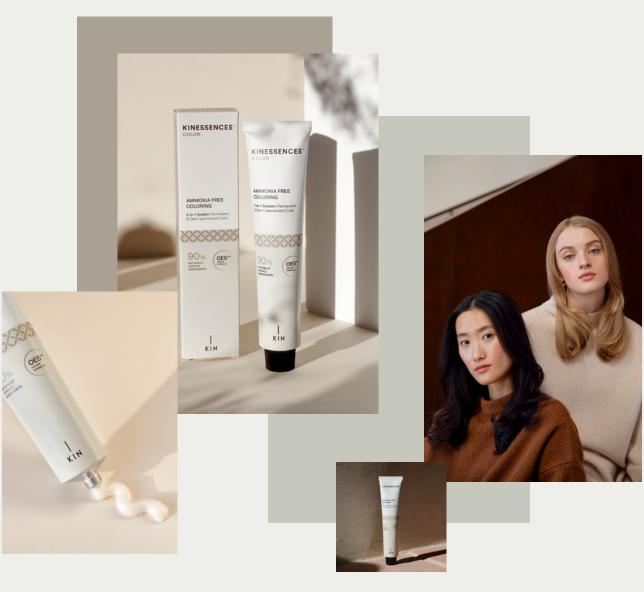

# **KINESSENCES™** COLOR SLOW BEAUTY EXPERIENCE

SALES MANUAL OES+V | VEGAN FORMULA

# A SLOW BEAUTY EXPERIENCE WITH KINESSENCES™ COLOR.

Hair color will never be in better hands. Discover a new holistic experience in the salon thanks to KINESSENCES™ Color and its new vegan OES⁺ technology.

KINESSENCES™ Color is an ammonia-free 2-in-1 color system. Its versatility allows for an infinite range of color services, thanks to its dual function as a permanent and demipermanent color.

The new KINESSENCES™ Color is good for you. Its improved formula, which does not include any ingredients of animal origin, achieves sublime, long-lasting color results offering maximum care and protection for the hair.

Plus, KINESSENCES™ Color is good for the planet. Its packaging has been optimized to significantly reduce the use of both plastic and paper.

KINESSENCES<sup>™</sup> Color is also good for your salon. Its new 100 ml XL tube and the improved activator texture provide greater profitability for the professional.

# A NEW, MORE SUSTAINABLE COLORATION.

The new KINESSENCES™ Color is a color that focuses on sustainability, one of the pillars of KIN Cosmetics.

The 100% vegan formula contains 90% of naturally derived ingredients.

Optimized packaging in a new 100 ml tube eliminates 40% of plastic\* and 21% of paper\* use.

\*Compared to paper and plastic consumption in the previous generation of KINESSENCES™ Color.