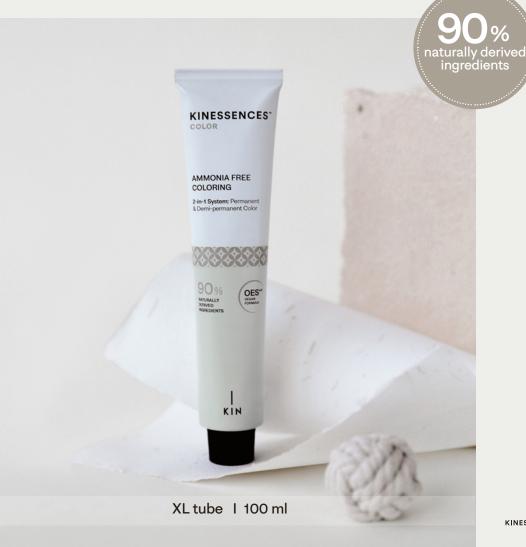

# A NEW, MORE SUSTAINABLE COLORATION.

The new KINESSENCES™ Color is a color that focuses on sustainability, one of the pillars of KIN Cosmetics.

The 100% vegan formula contains 90% of naturally derived ingredients.

Optimized packaging in a new 100 ml tube eliminates 40% of plastic\* and 21% of paper\* use.

\*Compared to paper and plastic consumption in the previous generation of KINESSENCES™ Color.