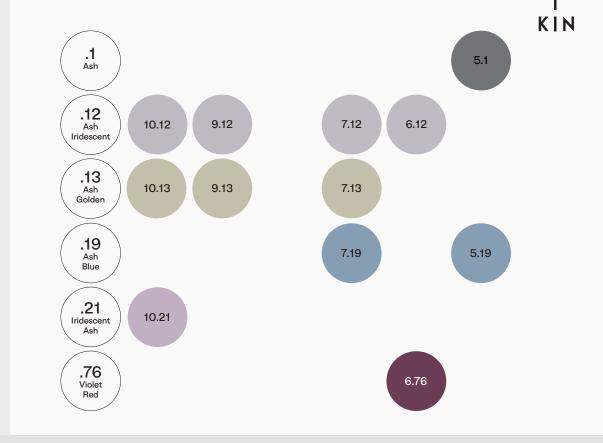

All the light shades of KINESSENCES™
Color now incorporate DMG
(Dimethylglucamine). This is an active ingredient of natural origin, derived from sugar, that reduces the amount of other, more aggressive alkalis, making the formula more gentle on the scalp and offering more protection to the hair fiber.

This new, revolutionary ingredient is included in all light shades (levels 9 and 10) on the new KINESSENCES™ Color chart.

## Shades that include DMG: