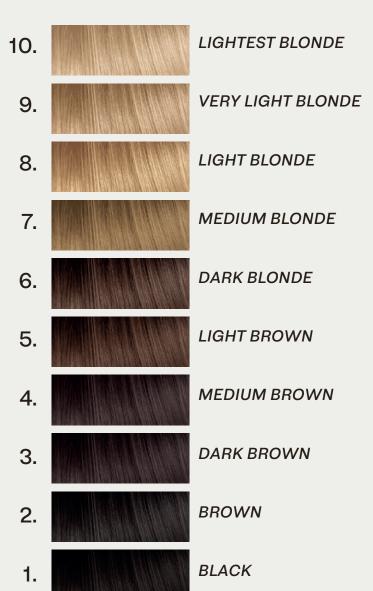

# UNDERLYING PIGMENT AND NEUTRALIZATION POWER.

The underlying pigment appears when hair is lifted. The new KINESSENCES™ Color shades neutralize unwanted warm base colors among the different tone levels.

|   | TONE LEVEL        | UNI | DERLYING PIGMENT |
|---|-------------------|-----|------------------|
|   | LIGHTEST BLONDE   |     | LIGHT YELLOW     |
|   | VERY LIGHT BLONDE | 9   | YELLOW           |
| 8 | LIGHT BLONDE      | 8   | YELLOW/ORANGE    |
| 7 | MEDIUM BLONDE     | 7   | ORANGE           |
| 6 | DARK BLONDE       | 6   | RED/ORANGE       |
| 5 | LIGHT CHESTNUT    | 5   | RED              |
| 4 | MEDIUM CHESTNUT   | 4   | VIOLET/RED       |
| 3 | DARK CHESTNUT     | 3   | VIOLET           |
| 2 | BROWN             | 2   | BLUE/VIOLET      |
| 1 | BLACK             | 1   | BLUE             |