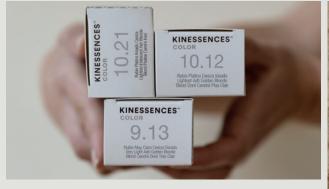

## 67 TONES TO AWAKEN YOUR CREATIVITY.

# LATEST TREND IN NEW SHADES.

Create the most popular looks with the new collection of fashion shades from KINESSENCES™ Color. New shades neutralize unwanted warmth and add many new options for pre-lightened hair. Strong fashion trends continue to focus on blonding and individuality.

There are 12 shades in 5 shade ranges that create the latest trend in colors:

**ÓSCAR VERA**Creative Director

- .1 Shades with a soft ash undertone, ideal for neutralizing warm base colors.
- .12 Ash iridescent shades, perfect for neutralizing warm base colors with cool, crystallized nuances.
- Golden ash shades, ideal for neutralizing warm base colors with neutral beige hue.
- Cool shades, with a deep bluish ash hue and high neutralization power, perfect for controlling orange undertones.
- (.21) Iridescent ash shades, ideal for neutralizing warm base colors with a marked metallic gray effect.
- (.76) Violet shade with intense red nuances, which brings the latest trends to the hair with brilliant flashes of magenta.