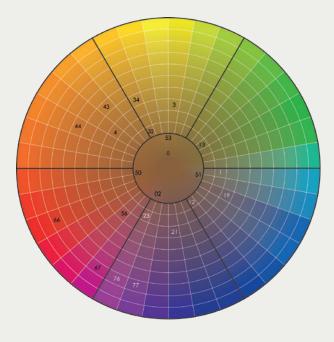

# **COLOR DEPTH SYSTEM.**

# UNDERLYING PIGMENT AND NEUTRALIZATION POWER.

The underlying pigment appears when hair is lifted. The new KINESSENCES™ Color shades neutralize unwanted warm base colors among the different tone levels.

|   | TONE LEVEL        | UNI | DERLYING PIGMENT |
|---|-------------------|-----|------------------|
|   | LIGHTEST BLONDE   |     | LIGHT YELLOW     |
|   | VERY LIGHT BLONDE | 9   | YELLOW           |
| 8 | LIGHT BLONDE      | 8   | YELLOW/ORANGE    |
| 7 | MEDIUM BLONDE     | 7   | ORANGE           |
| 6 | DARK BLONDE       | 6   | RED/ORANGE       |
| 5 | LIGHT CHESTNUT    | 5   | RED              |
| 4 | MEDIUM CHESTNUT   | 4   | VIOLET/RED       |
| 3 | DARK CHESTNUT     | 3   | VIOLET           |
| 2 | BROWN             | 2   | BLUE/VIOLET      |
| 1 | BLACK             | 1   | BLUE             |

# KINESSENCES™ COLOR NUMBERING SYSTEM.

# 6.43

#### **TONE LEVEL**

- 1 BLACK
- 2 BROWN
- 3 DARK CHESTNUT
- 4 MEDIUM CHESTNUT
- 5 LIGHT CHESTNUT
- 6 DARK BLONDE
- 7 MEDIUM BLONDE
- 8 LIGHT BLONDE
- 9 VERY LIGHT BLONDE
- 10 LIGHTEST BLONDE

## SECONDARY SHADE

02 IRIDESCENT NATURAL

12 ASH IRIDESCENT

13 ASH GOLDEN

19 ASH BLUE

21 IRIDESCENT ASH

23 IRIDESCENT GOLDEN

32 GOLDEN IRIDESCENT

34 GOLDEN COPPER

43 COPPER GOLDEN

INTENSE COPPER

50 DEEP BROWN

44

51 BROWN ASH

6.43

#### MAIN SHADE

NATURAL

1 ASH

2 IRIDESCENT

3 GOLDEN

4 COPPER

5 MAHOGANY/BROWN

6 RED

7 VIOLET

8 GREEN

9 BLUE

56 BROWN COPPER66 INTENSE RED67 RED VIOLET

**BROWN GOLDEN** 

76 VIOLET RED

77 INTENSE VIOLET