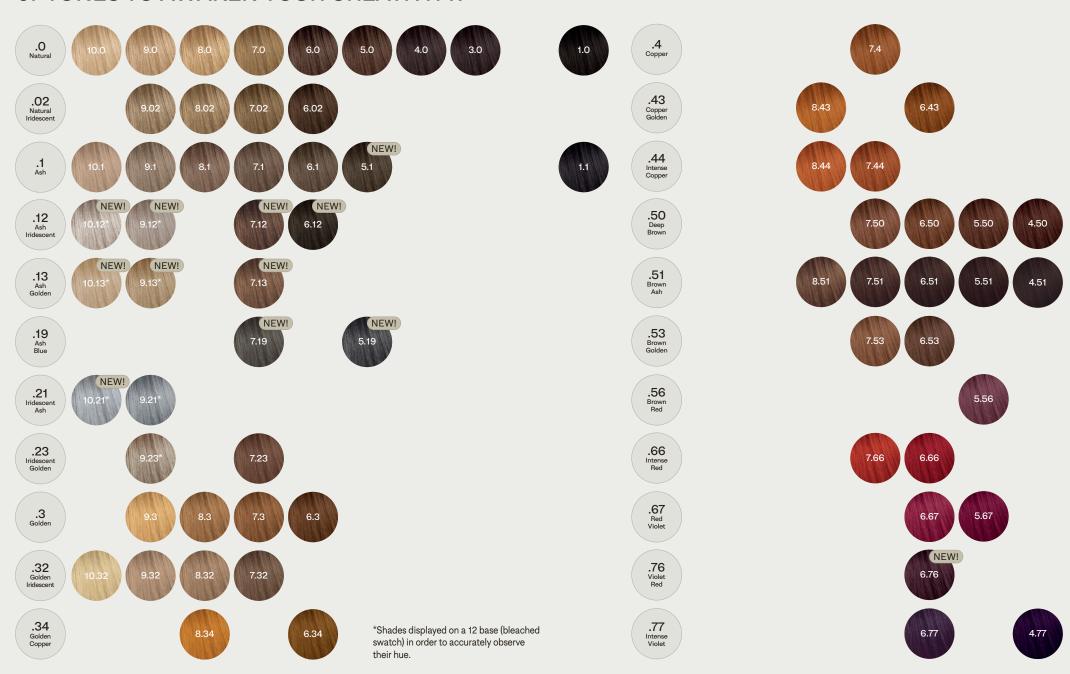

## 67 TONES TO AWAKEN YOUR CREATIVITY.

# LATEST TREND IN NEW SHADES.

Create the most popular looks with the new collection of fashion shades from KINESSENCES™ Color. New shades neutralize unwanted warmth and add many new options for pre-lightened hair. Strong fashion trends continue to focus on blonding and individuality.

There are 12 shades in 5 shade ranges that create the latest trend in colors:

**ÓSCAR VERA**Creative Director

- .1 Shades with a soft ash undertone, ideal for neutralizing warm base colors.
- .12 Ash iridescent shades, perfect for neutralizing warm base colors with cool, crystallized nuances.
- Golden ash shades, ideal for neutralizing warm base colors with neutral beige hue.
- Cool shades, with a deep bluish ash hue and high neutralization power, perfect for controlling orange undertones.
- (.21) Iridescent ash shades, ideal for neutralizing warm base colors with a marked metallic gray effect.
- (.76) Violet shade with intense red nuances, which brings the latest trends to the hair with brilliant flashes of magenta.