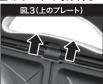

プレートロックボタンを手前 にずらしてプレートロックを 解除しプレートを取り出しま す。

- ・突起がしっかり差し込まれていない状態で本体を閉じると、加熱されたプレートが外れてやけどしたり、 差し込み部分周辺が破損する恐れがあります。
- ・プレートの取り外しは、本体及びプレートが十分に冷めてからおこなってください。やけどをする恐れが あります。