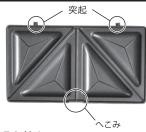

#### ■ プレートの取り付け

プレートの突起を、本体の 図.1の〇で囲まれた部分に 差し込み、へこみがプレートロックに固定されるよう 『カチッ』と音がするまで 上から押します。

プレートの突起を、本体の 図.2の〇で囲まれた部分に 差し込み、へこみがプレー トロックに固定されるよう 『カチッ』と音がするまで 上から押します。

■ プレートの取り外し

プレートロックボタンを上に ずらしてプレートロックを解 除しプレートを取り出します。

プレートロックボタンを手前 にずらしてプレートロックを 解除しプレートを取り出しま す。

- ・突起がしっかり差し込まれていない状態で本体を閉じると、加熱されたプレートが外れてやけどしたり、 差し込み部分周辺が破損する恐れがあります。
- ・プレートの取り外しは、本体及びプレートが十分に冷めてからおこなってください。やけどをする恐れが あります。