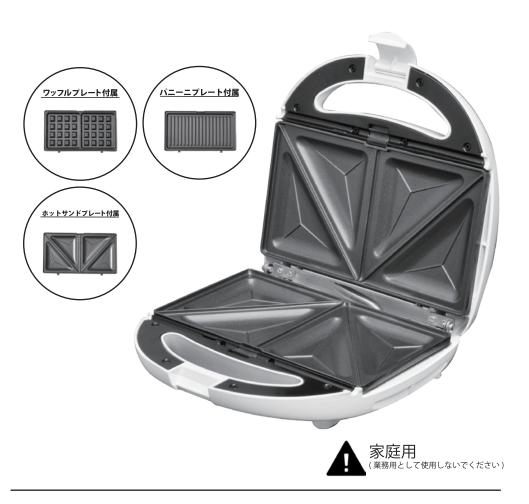

# Y01HS-013W applife ホットサンドメーカーW 3プレート

#### ※ご使用前に必ずお読みください

- ◆本製品は業務用ではありません。
- ◆本製品には電源スイッチがありません。

電源プラグをコンセントに差し込むと自動的に電源が入り、プレートが熱くなります。ランプは中の温度によってついたり消えたりしますが、ランプの点灯、消灯にかかわらず、鉄板は熱くなっておりますので、お取り扱いの際は十分にご注意ください。

- ◆使用中や使用後しばらくは、プレートと本体ともに大変熱くなっておりますので、ご注意ください。
- ◆ホットサンド・パニーニの具の入れすぎやパンが厚すぎる場合、ワッフルの生地を入れすぎた場合など、本体の蓋が閉まりにくいことがあります。指を挟んでやけどをしたり、蓋の隙間から高温の蒸気が漏れるなどの危険がありますので、無理に蓋を閉じないでください。
- ◆焼き上がったホットサンド・パニーニ・ワッフルをプレートから取り外す際は、木製の箸やへらなどを使用してください。金属製のナイフなどは、プレートにキズがつく可能性がありますのでご使用にならないでください。
- ◆本体表面が熱い場合は、ハンドルを掴んでください。
- ◆本体を水洗いしないでください。本製品は防水加工されておりません。
- ◆保護者の監視なしで、お子様だけでの使用は危険ですのでおやめください。
- ◆屋外でのご使用はおやめください。
- ◆ホットサンド・パニーニ・ワッフルを作る以外の目的でのご使用はおやめください。

#### 【 ワッフル生地の準備

【材料】 ホットケーキミックス…150g ★ 牛乳……………150

★の付いた材料を泡立て器で混ぜ、 その後ホットケーキミックスを数回に分けて加え、 ゴムべらでさっくりと混ぜ合わせます。【図1】

#### ホットサンド・パニーニ

- 1.パンの耳を切り落とした食パンの片面にバターを塗り、その面を上にし、下側のプレートにパンを置きます。
- 2.お好みの具をプレートに置いたパンの上に軽くのせます。
- 3.残りのパンの半分を、バターを塗られた面を下(内側)にして、具の上にのせ、プレートを閉じます。【※1】【※2】 ※本製品にタイマー機能はついておりません。焼き上がりまでの目安時間は5~6分ですが、焼き足りない場合は時間を延長し、お好みで調節してください。
- 4.プレートをゆっくりと開き、耐熱性のプラスチックか木製のへらなどでホットサンドを取り出してください。【※3】
- 5. 続けてホットサンドを作る際には、プレートをゆっくり閉じ、次のホットサンド・パニーニを作るまで、温度を保ちます。
- 6.必要な枚数のホットサンド・パニーニができ上がるまで、この手順を繰り返してください。

#### ワッフル

- 1.下のプレートにワッフル生地を流し、プレートを閉じて焼きます。【※2】
- ※本製品にタイマー機能はついておりません。焼き上がりまでの目安時間は3~5分ですが、焼き足りない場合は時間を延長し、お好みで調節してください。
- 2.プレートをゆっくりと開き、耐熱性のプラスチックか木製のへらなどでワッフルを取り出してください。【※3】
- 3.続けてワッフルを焼く際には、プレートをゆっくり閉じ、次のワッフルを焼くまで、温度を保ちます。
- 4.必要な枚数のワッフルができ上がるまで、この手順を繰り返してください。
  - 【※1】使用時、プレートが閉じない時は無理に閉じないでください。
  - 【※2】熱い蒸気が閉じた隙間から漏れることがありますので、蒸気に触れたり、指を挟んだりしてやけどをしないようご注意ください。
  - 【※3】プレートからホットサンド・パニーニ・ワッフルの出来上がったものを取り出す際に、金属製のナイフなどを使用するとプレートにキズがつく可能性がありますので、で使用にならないでください。
  - ※使用時、本体からカチッと音がしますが、これは温度自動調節装置が温度を正確に保っているためのものです。