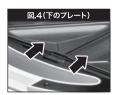

プレートロックボタンを手前 にずらしてプレートロックを 解除しプレートを取り出しま す。

- ・突起がしっかり差し込まれていない状態で本体を閉じると、加熱されたプレートが外れてやけどしたり、 差し込み部分周辺が破損する恐れがあります。
- ・プレートの取り外しは、本体及びプレートが十分に冷めてからおこなってください。やけどをする恐れが あります。