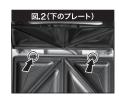

#### ■ プレートの取り付け

プレートの突起を、本体の 図.1の〇で囲まれた部分に 差し込み、へこみがプレートロックに固定されるよう 『カチッ』と音がするまで 上から押します。

プレートの突起を、本体の 図.2の〇で囲まれた部分に 差し込み、へこみがプレー トロックに固定されるよう 『カチッ』と音がするまで 上から押します。

■ プレートの取り外し

プレートロックボタンを上に ずらしてプレートロックを解 除しプレートを取り出します。