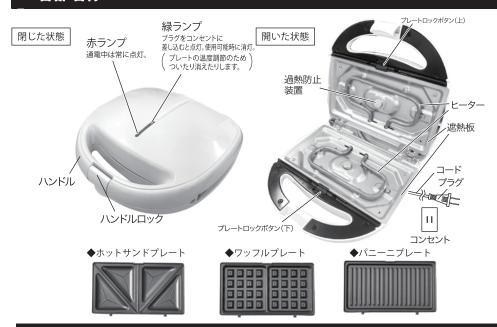

# ■各部名称

#### ■ プレートの取り付け

プレートの突起を、本体の 図.1の〇で囲まれた部分に 差し込み、へこみがプレートロックに固定されるよう 『カチッ』と音がするまで 上から押します。

プレートの突起を、本体の 図.2の〇で囲まれた部分に 差し込み、へこみがプレー トロックに固定されるよう 『カチッ』と音がするまで 上から押します。

■ プレートの取り外し

プレートロックボタンを上に ずらしてプレートロックを解 除しプレートを取り出します。

プレートロックボタンを手前 にずらしてプレートロックを 解除しプレートを取り出しま す。

- ・突起がしっかり差し込まれていない状態で本体を閉じると、加熱されたプレートが外れてやけどしたり、 差し込み部分周辺が破損する恐れがあります。
- ・プレートの取り外しは、本体及びプレートが十分に冷めてからおこなってください。やけどをする恐れが あります。

# ■ ご使用方法

- 1.初めてのご使用の際は、濡れ布巾などでプレートの表面を拭いた後、乾いた布巾やティッシュなどで乾拭きしてください。 プラグをコンセントにしっかりと差し込んでください。 この時に赤・緑の両ランプが点灯します。
- 2.本品を閉じた状態のまま、プレートが熱くなるまでしばらくお待ちください。 ※プラグをコンセントに差し込むと、プレートが熱くなります。
- 3.約3分後にプレートの緑ランプが消灯すれば、使用可能です。
- (プレートの温度調節のため、緑ランプはついたり消えたりします。)
- 4.プレートをいっぱいまでゆっくり開けてください。この時、手をプレートで挟んだり、プレートに触れてやけどをしないように ご注意ください。
- ※ハンドルロックの開け方…ハンドルロック部分を下から上へ引き上げるようにして開け、プレートを開けてください。