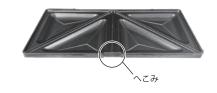

#### ■ プレートの取り付け

プレートの突起を、本体の 図.1の〇で囲まれた部分に 差し込み、へこみがプレートロックに固定されるよう 『カチッ』と音がするまで 上から押します。

プレートの突起を、本体の 図.2の〇で囲まれた部分に 差し込み、へこみがプレー トロックに固定されるよう 『カチッ』と音がするまで 上から押します。

■ プレートの取り外し

プレートロックボタンを上に ずらしてプレートロックを解 除しプレートを取り出します。