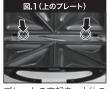

#### ■ プレートの取り付け

プレートの突起を、本体の 図.1の〇で囲まれた部分に 差し込み、へこみがプレートロックに固定されるよう 『カチッ』と音がするまで 上から押します。

プレートの突起を、本体の 図.2の〇で囲まれた部分に 差し込み、へこみがプレー トロックに固定されるよう 『カチッ』と音がするまで 上から押します。

■ プレートの取り外し

プレートロックボタンを上に ずらしてプレートロックを解 除しプレートを取り出します。