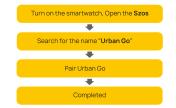

#### CONNECT URBAN GO

The MAC address on the "Setting" - "About" page ould help you identify your device on the scanning list.

#### Operating Instructions