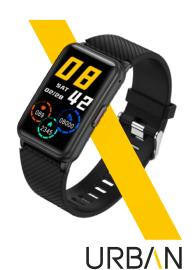

record can be viewed from the app (Please utilize the correct posture while measuring, the measurement results are for reference only and cannot be used as medical data).



#### Blood Oxygen

Stay ahead by intelligently monitoring your (SPO2) Blood oxygen levels and be aware of changes to your body. Monitoring your blood oxygen levels is essential to avoid possible health problems in the long run.



#### Access Contacts

Allow Users to receiving or rejecting the call from your contact list. Without using smart phone just connecting your Bluetooth with Urban Go smart watch it is easy to access the contacts.





#### TWS Function

Once the Urban Go Smart Watch is paired with TWS. It provides high quality immersive sound the smart watch and you can experience a blasting audio quality.





USER MANUAL

# Pedometer / Distance / Calorie Rate

The watch can record the number of steps taken every day, the walking step data can be synchronized to the app. The walking steps distance, calories and other details can be viewed from the app (the numbers of steps, distance, calories, etc. recorded in the watch at end of the day). The data will be cleared at 00:00 every day.

1. Screen on 2. Menu interface



# Call and Social Notifications

After device is successfully paired with phone via Bluetooth. Please grant permission to the app for accessing Incoming call, Text Messages, and App Notifications to allow incoming messages on phone to be synchronized to the watch







# COLORS OPTION



Jet Black Dial With Black Strap





# 

Gold Dial With Beige Strap

# Space Grey Dial With