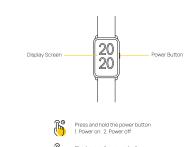

# SMART WATCH CHARGING AND ACTIVATION

First time user, please make sure the battery is fully charged. It takes 4 hours to be fully charged. Use the magnetic charger to attract the metal contacts on the back to watch (as shown on the right), and USB interface (please use 5V / 500mA) charging head. The two chargin thimbles on the magnetic charger end cannot be attached to metal objects, in case of short - circuit or fire do not charge with fast charging device

1. Screen on 2. Menu interface