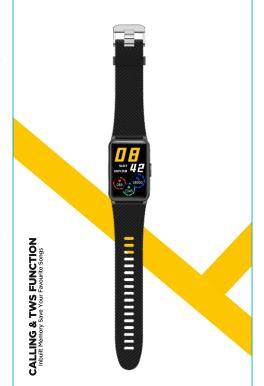

#### TWS Function

Once the Urban Go Smart Watch is paired with TWS. It provides high quality immersive sound the smart watch and you can experience a blasting audio quality.

USER MANUAL