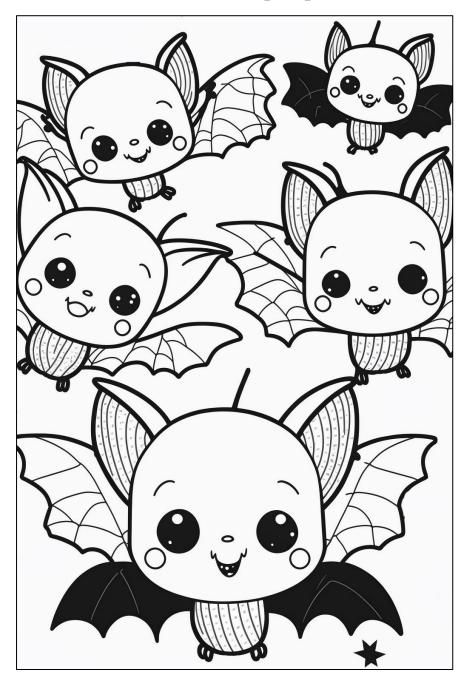

Celebrate the 30th anniversary of Friends of Mayow Park and the exciting Sydenham Arts Artist Trail with our special colouring book! Meet the delightful Mayow Park bats enjoying their summer holidays. Give them names, add vibrant colours, and enter our competition for a chance to win a ceramic bat of your own. Let your creativity soar with our bat-tastic colouring book!

To win your own bat:

Step I: Colour your favourite bats, and give them names and characters.

Step 2: Share your artistic masterpiece on Instagram, or ask an adult to share it for you. It can be either a bat colouring page, or any bat-themed creation of your own! Follow and tag both @ElenaHowardClay and @FriendsOfMayowPark accounts to ensure we don't miss your incredible creation.