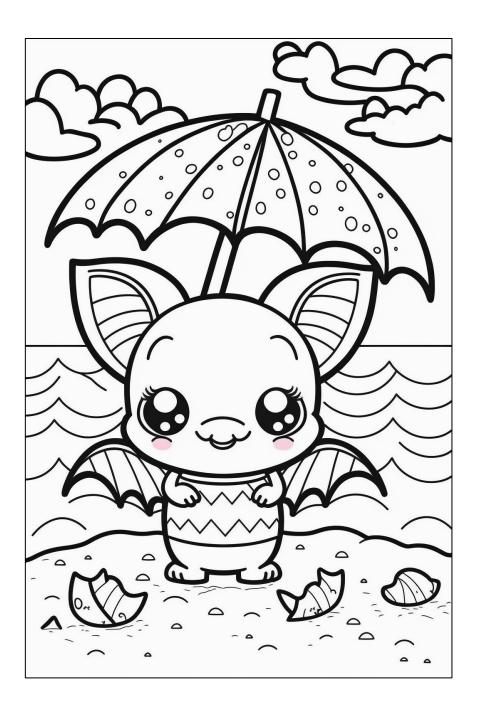

Celebrate the 30th anniversary of Friends of Mayow Park and the exciting Sydenham Arts Artist Trail with our special colouring book! Meet the delightful Mayow Park bats enjoying their summer holidays. Give them names, add vibrant colours, and enter our competition for a chance to win a ceramic bat of your own. Let your creativity soar with our bat-tastic colouring book!

To win your own bat:

Step I: Colour your favourite bats, and give them names and characters.

Step 2: Share your artistic masterpiece on Instagram, or ask an adult to share it for you. It can be either a bat colouring page, or any bat-themed creation of your own! Follow and tag both @ElenaHowardClay and @FriendsOfMayowPark accounts to ensure we don't miss your incredible creation.

Step 3: Brace yourself for the big moment! During the Sydenham Arts Artist Trail in September, we'll carefully select the fifteen most fun and creative entries. If your artwork stands out, get ready to be chosen as a proud bat guardian! We'll send you a charming bat ornament to adopt and cherish forever.