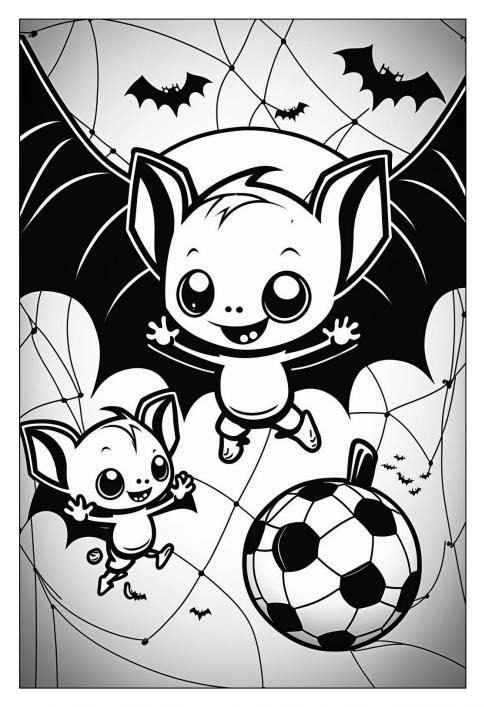

Celebrate the 30th anniversary of Friends of Mayow Park and the exciting Sydenham Arts Artist Trail with our special colouring book! Meet the delightful Mayow Park bats enjoying their summer holidays. Give them names, add vibrant colours, and enter our competition for a chance to win a ceramic bat of your own. Let your creativity soar with our bat-tastic colouring book!

To win your own bat:

Step I: Colour your favourite bats, and give them names and characters.

Step 2: Share your artistic masterpiece on Instagram, or ask an adult to share it for you. It can be either a bat colouring page, or any bat-themed creation of your own! Follow and tag both @ElenaHowardClay and @FriendsOfMayowPark accounts to ensure we don't miss your incredible creation.