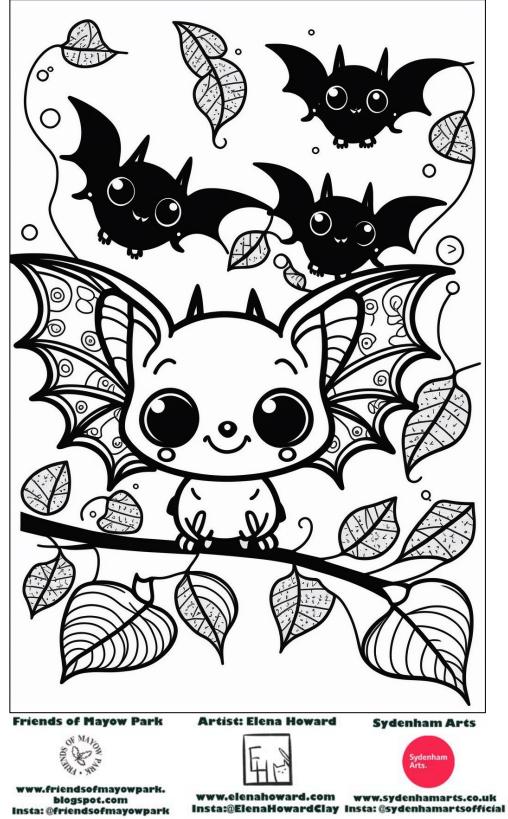

Celebrate the 30th anniversary of Friends of Mayow Park and the exciting Sydenham Arts Artist Trail with our special colouring book! Meet the delightful Mayow Park bats enjoying their summer holidays. Give them names, add vibrant colours, and enter our competition for a chance to win a ceramic bat of your own. Let your creativity soar with our bat-tastic colouring book!

To win your own bat:

Step I: Colour your favourite bats, and give them names and characters.

Step 2: Share your artistic masterpiece on Instagram, or ask an adult to share it for you. It can be either a bat colouring page, or any bat-themed creation of your own! Follow and tag both @ElenaHowardClay and @FriendsOfMayowPark accounts to ensure we don't miss your incredible creation.