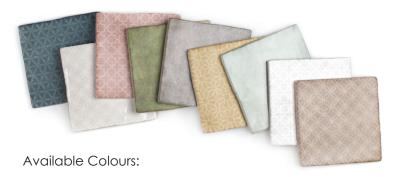

## Tetra Odyssey product facts:

- Suitable for kitchen, bathroom and living area walls.
- Indoors only.
- Does not require sealing.
- Rustic undulating surface and edges.
- 17 colours available in both gloss and satin matt finishes.
- 70:30 blend of single colour and patterned designs.
- Colour variation V4 (substantial variation).
- Product faces 64.
- Size 13 x 13cm.
- 60 tiles per box / 1.014m<sup>2</sup> per box.
- Australian made and designed.

Goosedown Gloss H1H20-932 Satin Matt H1H20-937

Melba Gloss H1M20-932 Satin Matt H1M20-937

Pink Salt Gloss H1P20-932 Satin Matt H1P20-937

Armour Gloss HW420-932 Satin Matt HW420-937

Gloss H1G20-932 Satin Matt H1G20-937

Mudbrick Gloss H1L20-932 Satin Matt H1L20-937

Mild Mustard Gloss H1A20-932 Satin Matt H1A20-937

Watermark Satin Matt H1Q20-937

Gumleaf Gloss H1R20-932 Satin Matt H1R20-937

Spanish Olive Satin Matt H1N20-937

Irish Moss Satin Matt H1J20-937

Atlantic Gloss H1C20-932 Satin Matt H1C20-937

Blue Jeans Gloss H1D20-932 Satin Matt H1D20-937

Cinnamon Stick Satin Matt H1E20-937

Colt Gloss H1F20-932 Satin Matt H1F20-937

28 Dunlop Road Mulgrave VIC 3170