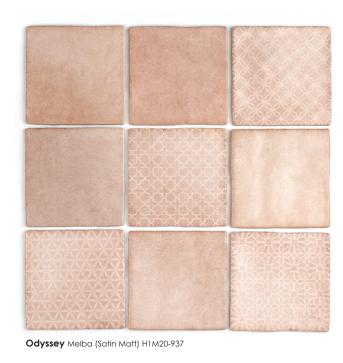

## TETRA ODYSSEY

Rustic concrete wall tile blend

Perfectly balanced and detailed, Tetra Odyssey is a blend of one single colour and four patterned designs. Goosedown (Satin Matt) H1H20-937

For more information and to view the full range, scan or go to: southerncrossceramics.com

Goosedown Gloss H1H20-932 Satin Matt H1H20-937

Melba Gloss H1M20-932 Satin Matt H1M20-937

Pink Salt Gloss H1P20-932 Satin Matt H1P20-937

Armour Gloss HW420-932 Satin Matt HW420-937

Gloss H1G20-932 Satin Matt H1G20-937