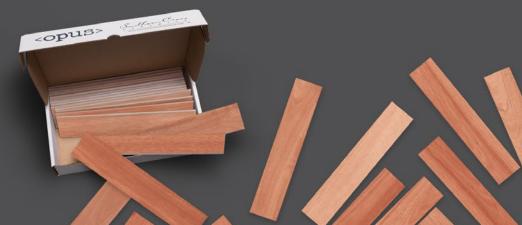

## stanza

coloured timber look porcelain
400 x 80 x 8mm

just add colour!

## stanza 400 x 80 x 8mm

Stanza porcelain timber tiles are carefully crafted with shade and wood grain variation from piece to piece to achieve a natural timber look.

With 30 contemporary colours to choose from, we are confident you will find the perfect colour.

The colours also match our Infinity, Anthology and Artisan Madrid range.

Arctic in Stack Bond

With 45 unique faces, there are no repeats in the box.

just add colour!

C110-02 Mist C110-03 Ash CllO-Ol Arctic CllO-05 Black CllO-06 Duck Egg Cl10-04 Charcoal Cl10-07 Mill Pond Cl10-08 Eucalypt C110-09 Ocean C110-12 Navy CllO-ll French Blue Cl10-10 Shire CllO-14 Storm Cl10-15 Mistletoe Cl10-13 Gullwing Cll0-18 Mushroom CllO-17 Deep Navy Cl10-16 Wintessa Cl10-20 Tundra C110-19 Olive Cl10-21 Blade C110-24 Tan C110-22 Bone C110-23 Clay CllO-27 Coral Cl10-25 Chocolate Cl10-26 Dusty Pink Cl10-28 Terracotta Cl10-29 Russet Cl10-30 Cornbread there are many laying options ... Basket Weave Vertical Brick Herringbone Double Herringbone Stack Bond Brick Irregular Brick