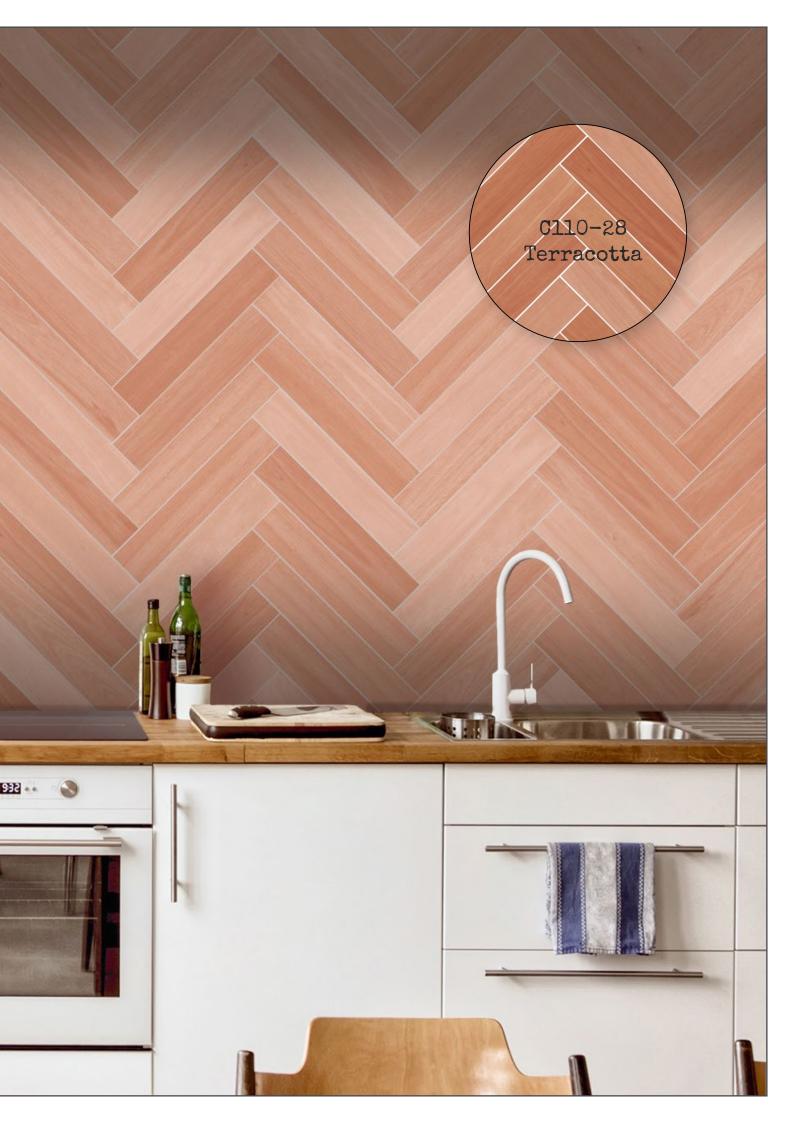

## stanza

coloured timber look porcelain
400 x 80 x 8mm

just add colour!

## stanza 400 x 80 x 8mm

Stanza porcelain timber tiles are carefully crafted with shade and wood grain variation from piece to piece to achieve a natural timber look.

With 30 contemporary colours to choose from, we are confident you will find the perfect colour.

The colours also match our Infinity, Anthology and Artisan Madrid range.

Arctic in Stack Bond

With 45 unique faces, there are no repeats in the box.

just add colour!

C110-02 Mist C110-03 Ash CllO-Ol Arctic CllO-05 Black CllO-06 Duck Egg Cl10-04 Charcoal Cl10-07 Mill Pond Cl10-08 Eucalypt C110-09 Ocean C110-12 Navy CllO-ll French Blue Cl10-10 Shire CllO-14 Storm Cl10-15 Mistletoe Cl10-13 Gullwing Cll0-18 Mushroom CllO-17 Deep Navy Cl10-16 Wintessa Cl10-20 Tundra C110-19 Olive Cl10-21 Blade C110-24 Tan C110-22 Bone C110-23 Clay CllO-27 Coral Cl10-25 Chocolate Cl10-26 Dusty Pink Cl10-28 Terracotta Cl10-29 Russet Cl10-30 Cornbread there are many laying options ... Basket Weave Vertical Brick Herringbone Double Herringbone Stack Bond Brick Irregular Brick