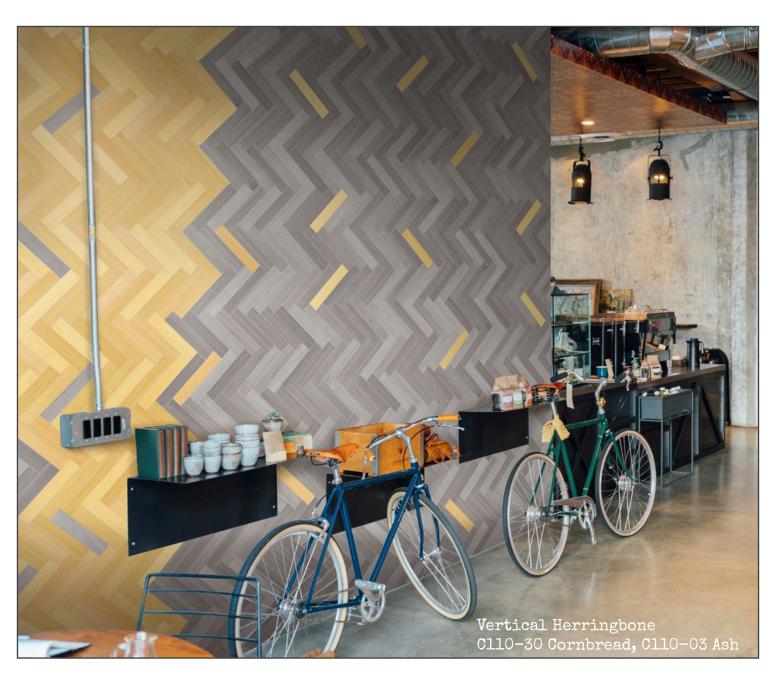

The colours also match our Infinity, Anthology and Artisan Madrid range.

Arctic in Stack Bond

With 45 unique faces, there are no repeats in the box.

just add colour!

C110-02 Mist C110-03 Ash CllO-Ol Arctic CllO-05 Black CllO-06 Duck Egg Cl10-04 Charcoal Cl10-07 Mill Pond Cl10-08 Eucalypt C110-09 Ocean C110-12 Navy CllO-ll French Blue Cl10-10 Shire CllO-14 Storm Cl10-15 Mistletoe Cl10-13 Gullwing Cll0-18 Mushroom CllO-17 Deep Navy Cl10-16 Wintessa Cl10-20 Tundra C110-19 Olive Cl10-21 Blade C110-24 Tan C110-22 Bone C110-23 Clay CllO-27 Coral Cl10-25 Chocolate Cl10-26 Dusty Pink Cl10-28 Terracotta Cl10-29 Russet Cl10-30 Cornbread there are many laying options ... Basket Weave Vertical Brick Herringbone Double Herringbone Stack Bond Brick Irregular Brick