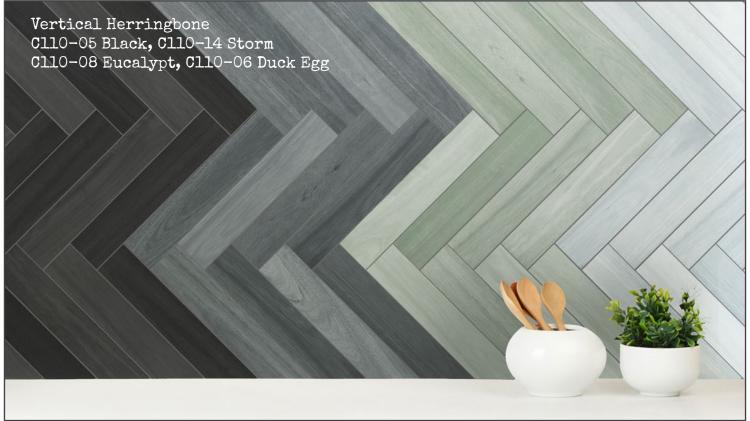

The colours also match our Infinity, Anthology and Artisan Madrid range.

Arctic in Stack Bond

With 45 unique faces, there are no repeats in the box.

just add colour!

C110-02 Mist C110-03 Ash CllO-Ol Arctic CllO-05 Black CllO-06 Duck Egg Cl10-04 Charcoal Cl10-07 Mill Pond Cl10-08 Eucalypt C110-09 Ocean C110-12 Navy CllO-ll French Blue Cl10-10 Shire CllO-14 Storm Cl10-15 Mistletoe Cl10-13 Gullwing Cll0-18 Mushroom CllO-17 Deep Navy Cl10-16 Wintessa Cl10-20 Tundra C110-19 Olive Cl10-21 Blade C110-24 Tan C110-22 Bone C110-23 Clay CllO-27 Coral Cl10-25 Chocolate Cl10-26 Dusty Pink Cl10-28 Terracotta Cl10-29 Russet Cl10-30 Cornbread there are many laying options ... Basket Weave Vertical Brick Herringbone Double Herringbone Stack Bond Brick Irregular Brick