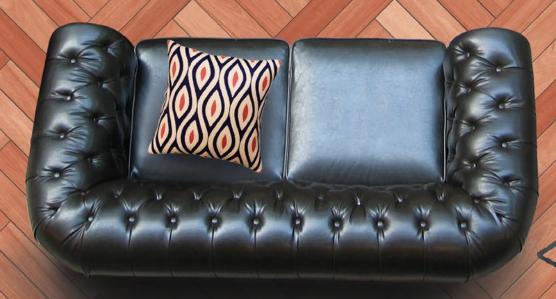

Southern Cross

C E R A M I C S

WWW.SOUTHERNCROSSCERAMICS.COM ®

30 colours

## stanza

coloured timber look porcelain
400 x 80 x 8mm

just add colour!







## stanza 400 x 80 x 8mm

Stanza porcelain timber tiles are carefully crafted with shade and wood grain variation from piece to piece to achieve a natural timber look.

With 30 contemporary colours to choose from, we are confident you will find the perfect colour.

The colours also match our Infinity, Anthology and Artisan Madrid range.



Arctic in Stack Bond

With 45 unique faces, there are no repeats in the box.



just add colour!



C110-02 Mist C110-03 Ash CllO-Ol Arctic CllO-05 Black CllO-06 Duck Egg Cl10-04 Charcoal Cl10-07 Mill Pond Cl10-08 Eucalypt C110-09 Ocean C110-12 Navy CllO-ll French Blue Cl10-10 Shire CllO-14 Storm Cl10-15 Mistletoe Cl10-13 Gullwing Cll0-18 Mushroom CllO-17 Deep Navy Cl10-16 Wintessa Cl10-20 Tundra C110-19 Olive Cl10-21 Blade C110-24 Tan C110-22 Bone