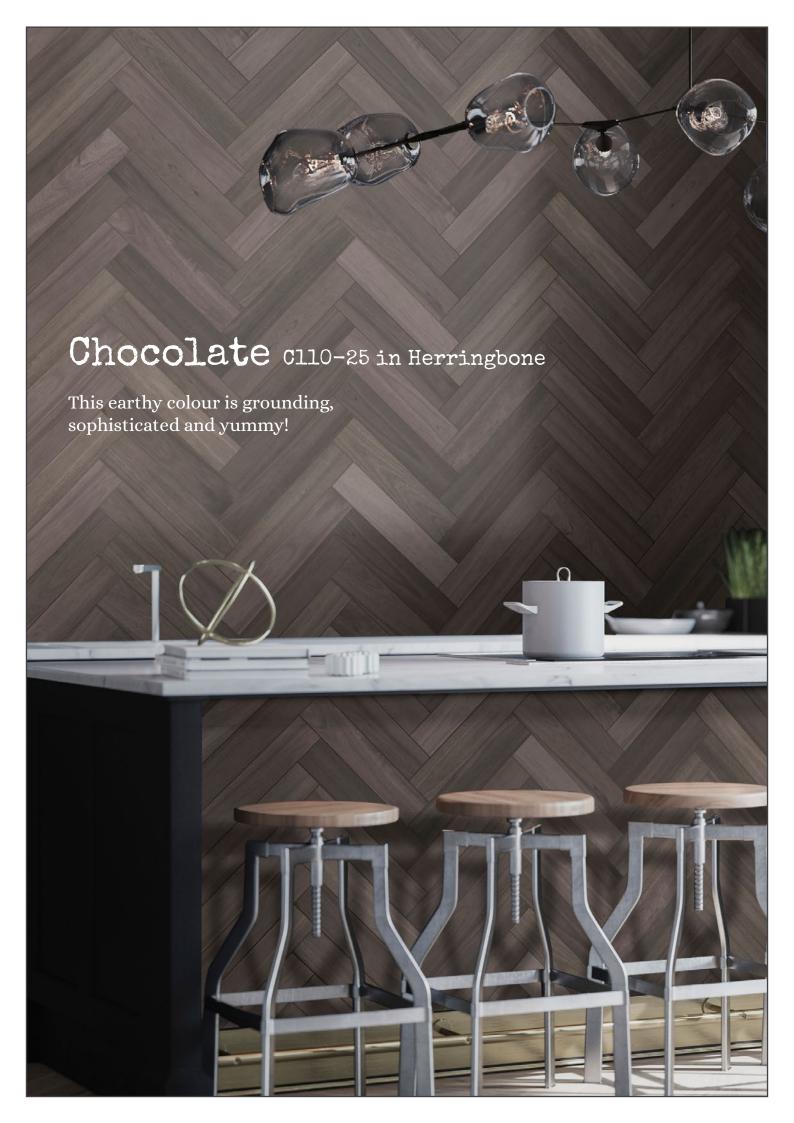

The colours also match our Infinity, Anthology and Artisan Madrid range.

Arctic in Stack Bond

With 45 unique faces, there are no repeats in the box.

just add colour!

C110-02 Mist C110-03 Ash CllO-Ol Arctic CllO-05 Black CllO-06 Duck Egg Cl10-04 Charcoal Cl10-07 Mill Pond Cl10-08 Eucalypt C110-09 Ocean C110-12 Navy CllO-ll French Blue Cl10-10 Shire CllO-14 Storm Cl10-15 Mistletoe Cl10-13 Gullwing Cll0-18 Mushroom CllO-17 Deep Navy Cl10-16 Wintessa Cl10-20 Tundra C110-19 Olive Cl10-21 Blade C110-24 Tan C110-22 Bone C110-23 Clay CllO-27 Coral Cl10-25 Chocolate Cl10-26 Dusty Pink Cl10-28 Terracotta Cl10-29 Russet Cl10-30 Cornbread there are many laying options ... Basket Weave Vertical Brick Herringbone Double Herringbone Stack Bond Brick Irregular Brick