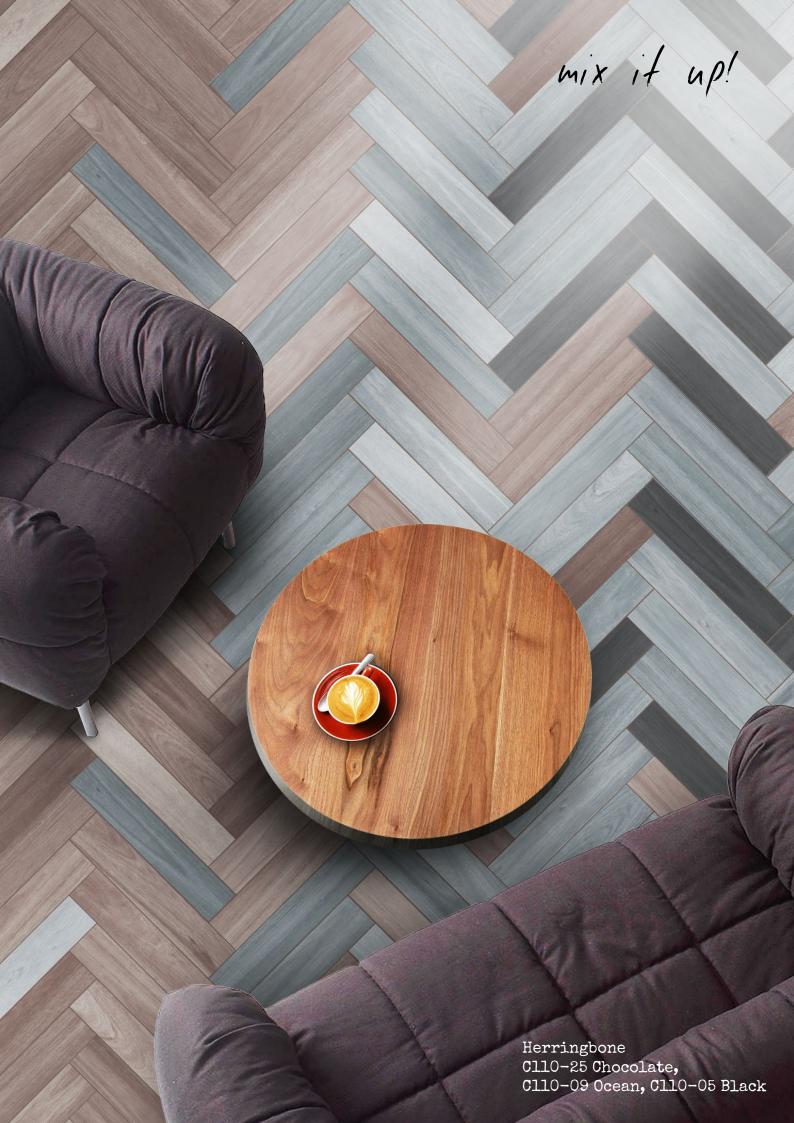

The colours also match our Infinity, Anthology and Artisan Madrid range.

Arctic in Stack Bond

With 45 unique faces, there are no repeats in the box.

just add colour!

C110-02 Mist C110-03 Ash CllO-Ol Arctic CllO-05 Black CllO-06 Duck Egg Cl10-04 Charcoal Cl10-07 Mill Pond Cl10-08 Eucalypt C110-09 Ocean C110-12 Navy CllO-ll French Blue Cl10-10 Shire CllO-14 Storm Cl10-15 Mistletoe Cl10-13 Gullwing Cll0-18 Mushroom CllO-17 Deep Navy Cl10-16 Wintessa Cl10-20 Tundra C110-19 Olive Cl10-21 Blade C110-24 Tan C110-22 Bone C110-23 Clay CllO-27 Coral Cl10-25 Chocolate Cl10-26 Dusty Pink Cl10-28 Terracotta Cl10-29 Russet Cl10-30 Cornbread there are many laying options ... Basket Weave Vertical Brick Herringbone Double Herringbone Stack Bond Brick Irregular Brick

Arctic Cl10-01 in Herringbone Floor: PEPPA Forte Black Light C758 -02