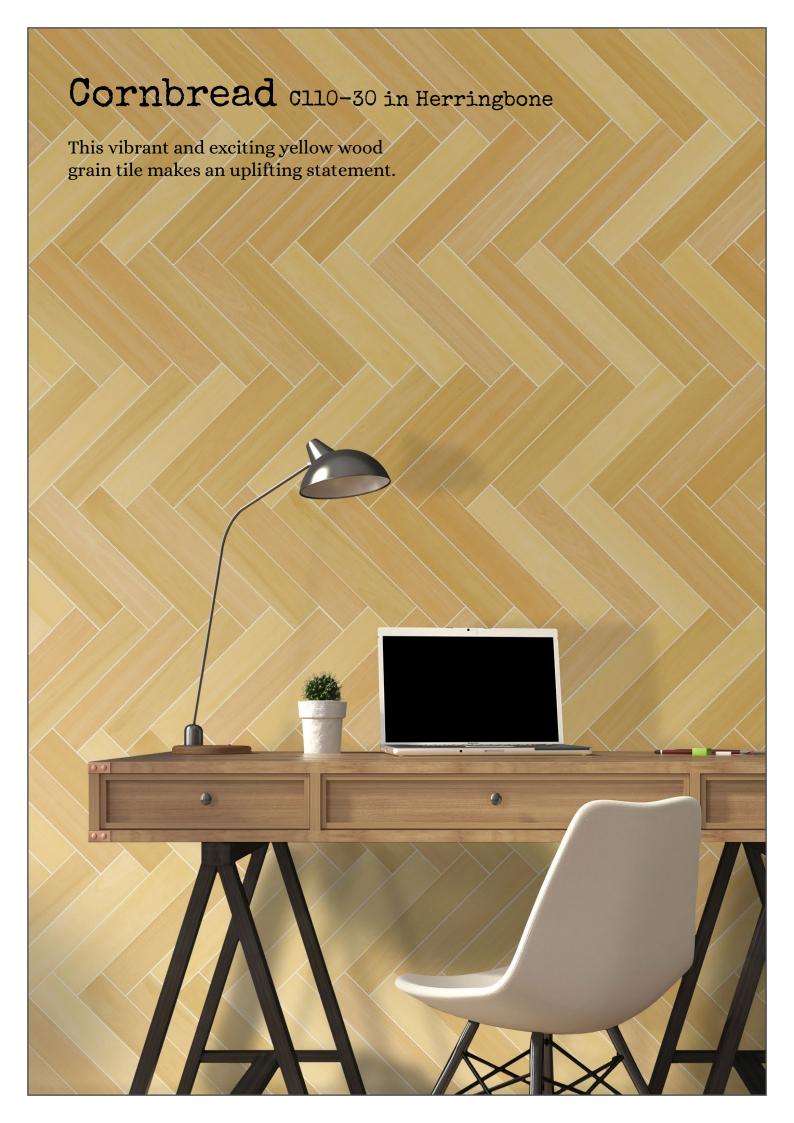

The colours also match our Infinity, Anthology and Artisan Madrid range.

Arctic in Stack Bond

With 45 unique faces, there are no repeats in the box.

just add colour!

C110-02 Mist C110-03 Ash CllO-Ol Arctic CllO-05 Black CllO-06 Duck Egg Cl10-04 Charcoal Cl10-07 Mill Pond Cl10-08 Eucalypt C110-09 Ocean C110-12 Navy CllO-ll French Blue Cl10-10 Shire CllO-14 Storm Cl10-15 Mistletoe Cl10-13 Gullwing Cll0-18 Mushroom CllO-17 Deep Navy Cl10-16 Wintessa Cl10-20 Tundra C110-19 Olive Cl10-21 Blade C110-24 Tan C110-22 Bone C110-23 Clay CllO-27 Coral Cl10-25 Chocolate Cl10-26 Dusty Pink Cl10-28 Terracotta Cl10-29 Russet Cl10-30 Cornbread there are many laying options ... Basket Weave Vertical Brick Herringbone Double Herringbone Stack Bond Brick Irregular Brick