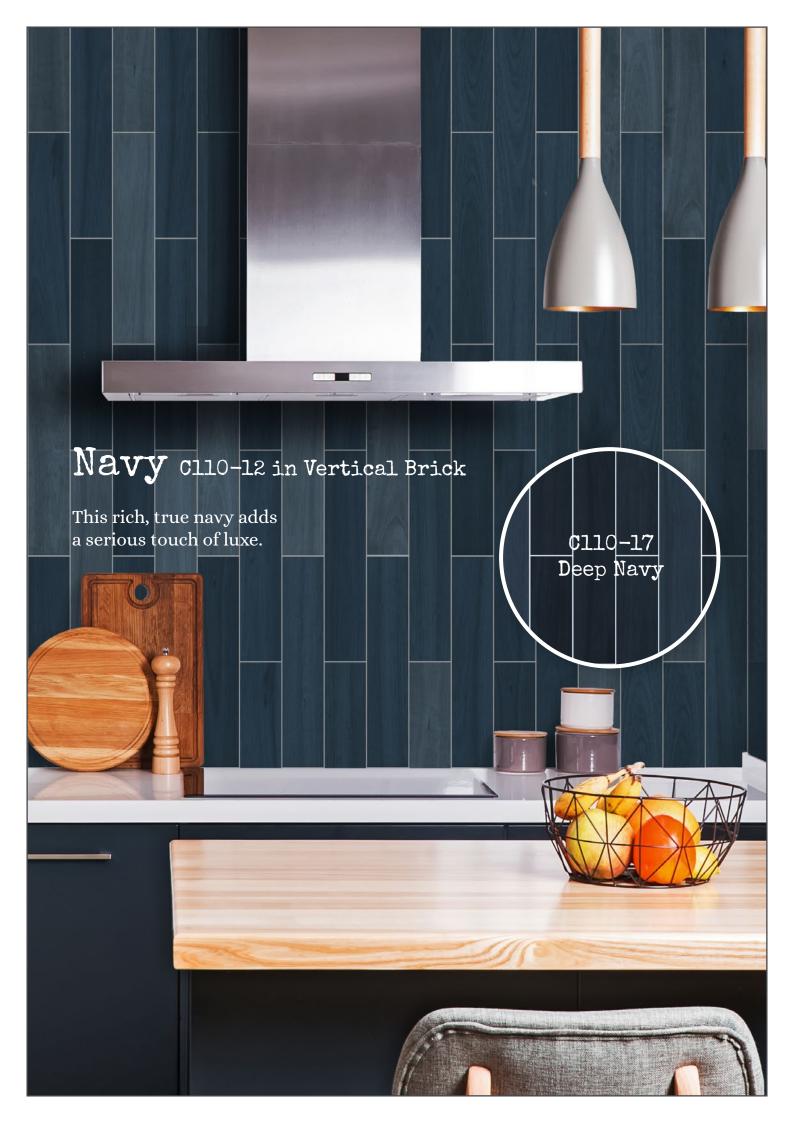

The colours also match our Infinity, Anthology and Artisan Madrid range.

Arctic in Stack Bond

With 45 unique faces, there are no repeats in the box.

just add colour!

C110-02 Mist C110-03 Ash CllO-Ol Arctic CllO-05 Black CllO-06 Duck Egg Cl10-04 Charcoal Cl10-07 Mill Pond Cl10-08 Eucalypt C110-09 Ocean C110-12 Navy CllO-ll French Blue Cl10-10 Shire CllO-14 Storm Cl10-15 Mistletoe Cl10-13 Gullwing Cll0-18 Mushroom CllO-17 Deep Navy Cl10-16 Wintessa Cl10-20 Tundra C110-19 Olive Cl10-21 Blade C110-24 Tan C110-22 Bone C110-23 Clay CllO-27 Coral Cl10-25 Chocolate Cl10-26 Dusty Pink Cl10-28 Terracotta Cl10-29 Russet Cl10-30 Cornbread there are many laying options ... Basket Weave Vertical Brick Herringbone Double Herringbone Stack Bond Brick Irregular Brick