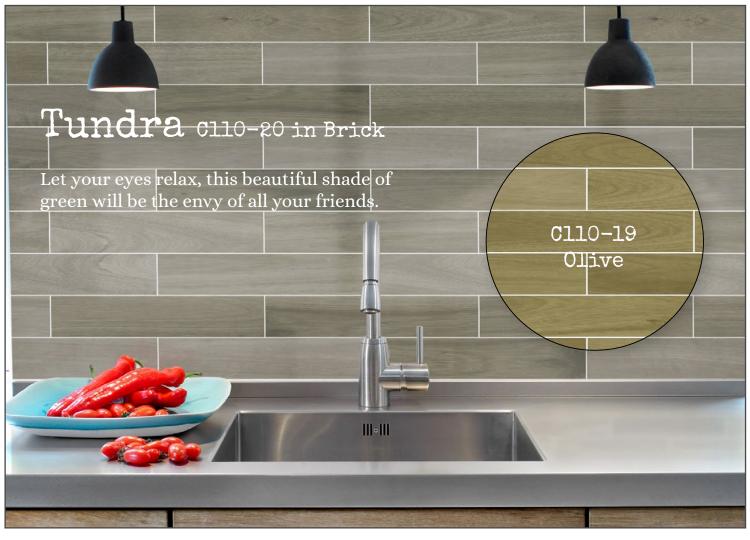

The colours also match our Infinity, Anthology and Artisan Madrid range.

Arctic in Stack Bond

With 45 unique faces, there are no repeats in the box.

just add colour!

C110-02 Mist C110-03 Ash CllO-Ol Arctic CllO-05 Black CllO-06 Duck Egg Cl10-04 Charcoal Cl10-07 Mill Pond Cl10-08 Eucalypt C110-09 Ocean C110-12 Navy CllO-ll French Blue Cl10-10 Shire CllO-14 Storm Cl10-15 Mistletoe Cl10-13 Gullwing Cll0-18 Mushroom CllO-17 Deep Navy Cl10-16 Wintessa Cl10-20 Tundra C110-19 Olive Cl10-21 Blade C110-24 Tan C110-22 Bone C110-23 Clay CllO-27 Coral Cl10-25 Chocolate Cl10-26 Dusty Pink Cl10-28 Terracotta Cl10-29 Russet Cl10-30 Cornbread there are many laying options ... Basket Weave Vertical Brick Herringbone Double Herringbone Stack Bond Brick Irregular Brick