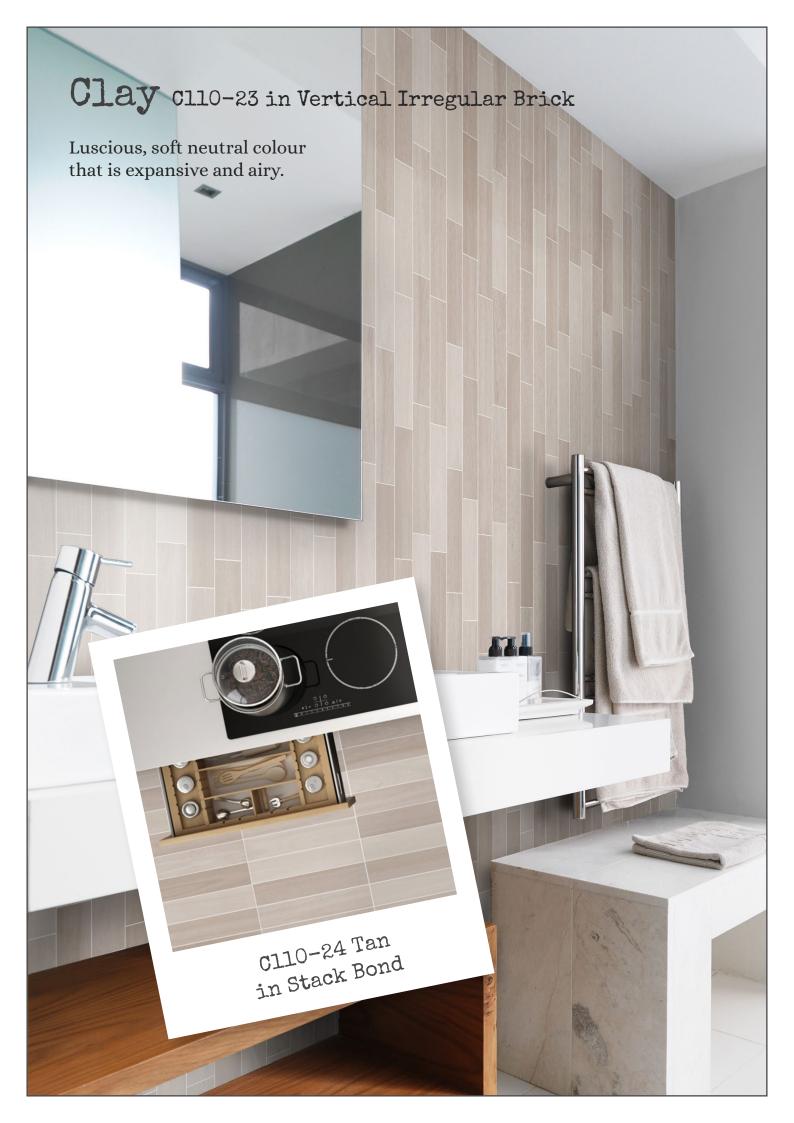

The colours also match our Infinity, Anthology and Artisan Madrid range.

Arctic in Stack Bond

With 45 unique faces, there are no repeats in the box.

just add colour!

C110-02 Mist C110-03 Ash CllO-Ol Arctic CllO-05 Black CllO-06 Duck Egg Cl10-04 Charcoal Cl10-07 Mill Pond Cl10-08 Eucalypt C110-09 Ocean C110-12 Navy CllO-ll French Blue Cl10-10 Shire CllO-14 Storm Cl10-15 Mistletoe Cl10-13 Gullwing Cll0-18 Mushroom CllO-17 Deep Navy Cl10-16 Wintessa Cl10-20 Tundra C110-19 Olive Cl10-21 Blade C110-24 Tan C110-22 Bone C110-23 Clay CllO-27 Coral Cl10-25 Chocolate Cl10-26 Dusty Pink Cl10-28 Terracotta Cl10-29 Russet Cl10-30 Cornbread there are many laying options ... Basket Weave Vertical Brick Herringbone Double Herringbone Stack Bond Brick Irregular Brick