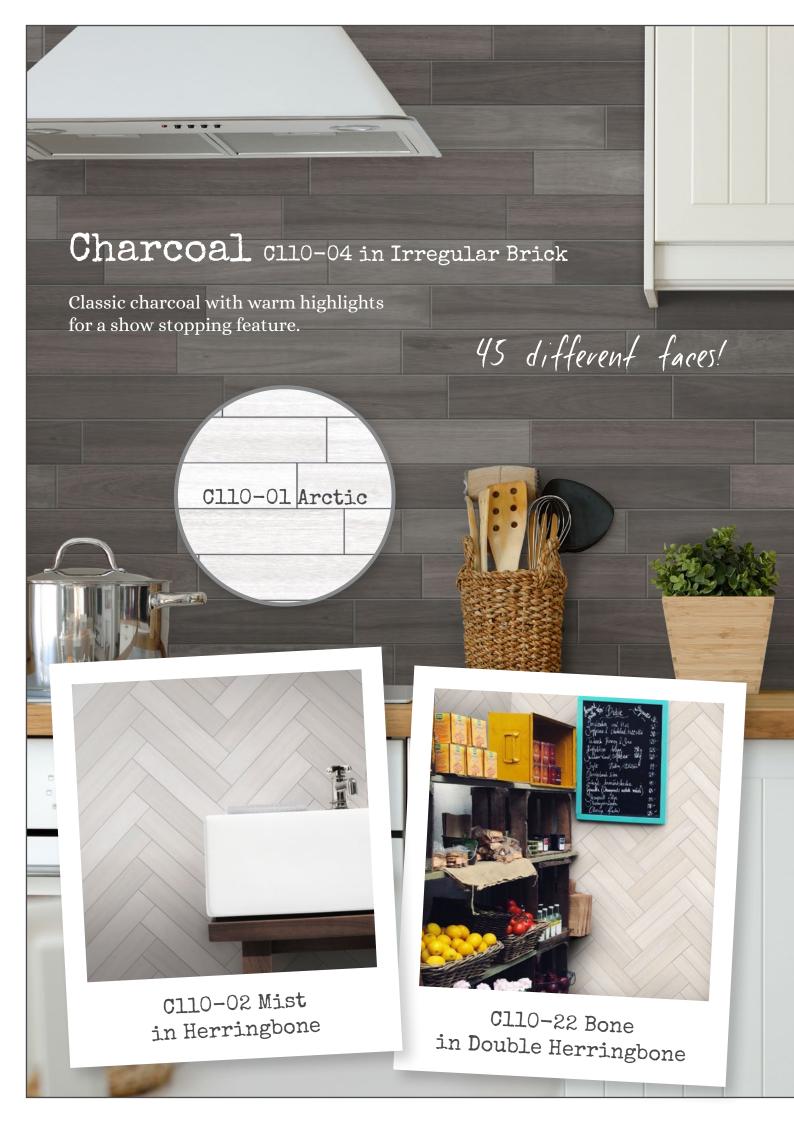

The colours also match our Infinity, Anthology and Artisan Madrid range.

Arctic in Stack Bond

With 45 unique faces, there are no repeats in the box.

just add colour!

C110-02 Mist C110-03 Ash CllO-Ol Arctic CllO-05 Black CllO-06 Duck Egg Cl10-04 Charcoal Cl10-07 Mill Pond Cl10-08 Eucalypt C110-09 Ocean C110-12 Navy CllO-ll French Blue Cl10-10 Shire CllO-14 Storm Cl10-15 Mistletoe Cl10-13 Gullwing Cll0-18 Mushroom CllO-17 Deep Navy Cl10-16 Wintessa Cl10-20 Tundra C110-19 Olive Cl10-21 Blade C110-24 Tan C110-22 Bone C110-23 Clay CllO-27 Coral Cl10-25 Chocolate Cl10-26 Dusty Pink Cl10-28 Terracotta Cl10-29 Russet Cl10-30 Cornbread there are many laying options ... Basket Weave Vertical Brick Herringbone Double Herringbone Stack Bond Brick Irregular Brick