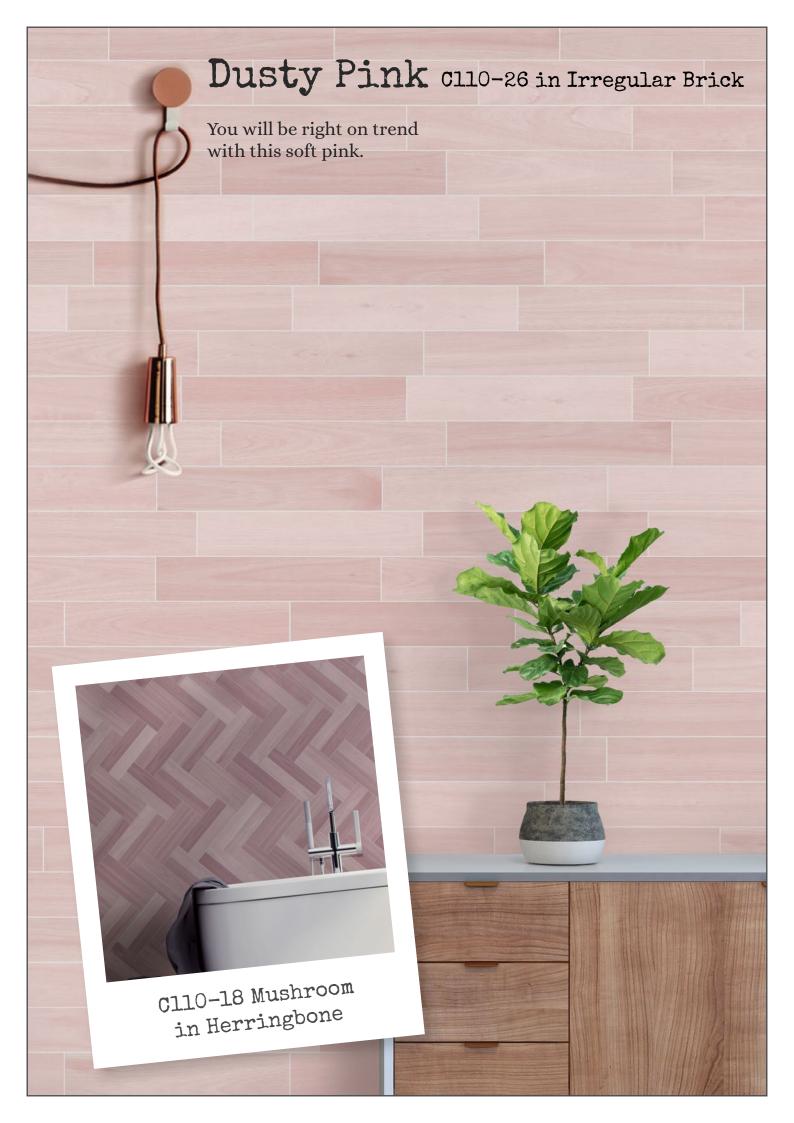

The colours also match our Infinity, Anthology and Artisan Madrid range.

Arctic in Stack Bond

With 45 unique faces, there are no repeats in the box.

just add colour!

C110-02 Mist C110-03 Ash CllO-Ol Arctic CllO-05 Black CllO-06 Duck Egg Cl10-04 Charcoal Cl10-07 Mill Pond Cl10-08 Eucalypt C110-09 Ocean C110-12 Navy CllO-ll French Blue Cl10-10 Shire CllO-14 Storm Cl10-15 Mistletoe Cl10-13 Gullwing Cll0-18 Mushroom CllO-17 Deep Navy Cl10-16 Wintessa Cl10-20 Tundra C110-19 Olive Cl10-21 Blade C110-24 Tan C110-22 Bone C110-23 Clay CllO-27 Coral Cl10-25 Chocolate Cl10-26 Dusty Pink Cl10-28 Terracotta Cl10-29 Russet Cl10-30 Cornbread there are many laying options ... Basket Weave Vertical Brick Herringbone Double Herringbone Stack Bond Brick Irregular Brick