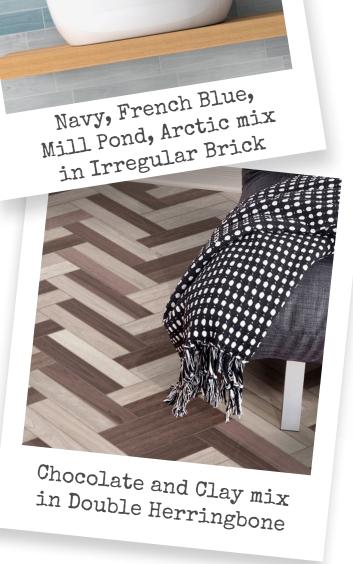

The colours also match our Infinity, Anthology and Artisan Madrid range.

Arctic in Stack Bond

With 45 unique faces, there are no repeats in the box.

just add colour!

C110-02 Mist C110-03 Ash CllO-Ol Arctic CllO-05 Black CllO-06 Duck Egg Cl10-04 Charcoal Cl10-07 Mill Pond Cl10-08 Eucalypt C110-09 Ocean C110-12 Navy CllO-ll French Blue Cl10-10 Shire CllO-14 Storm Cl10-15 Mistletoe Cl10-13 Gullwing Cll0-18 Mushroom CllO-17 Deep Navy Cl10-16 Wintessa Cl10-20 Tundra C110-19 Olive Cl10-21 Blade C110-24 Tan C110-22 Bone C110-23 Clay CllO-27 Coral Cl10-25 Chocolate Cl10-26 Dusty Pink Cl10-28 Terracotta Cl10-29 Russet Cl10-30 Cornbread there are many laying options ... Basket Weave Vertical Brick Herringbone Double Herringbone Stack Bond Brick Irregular Brick