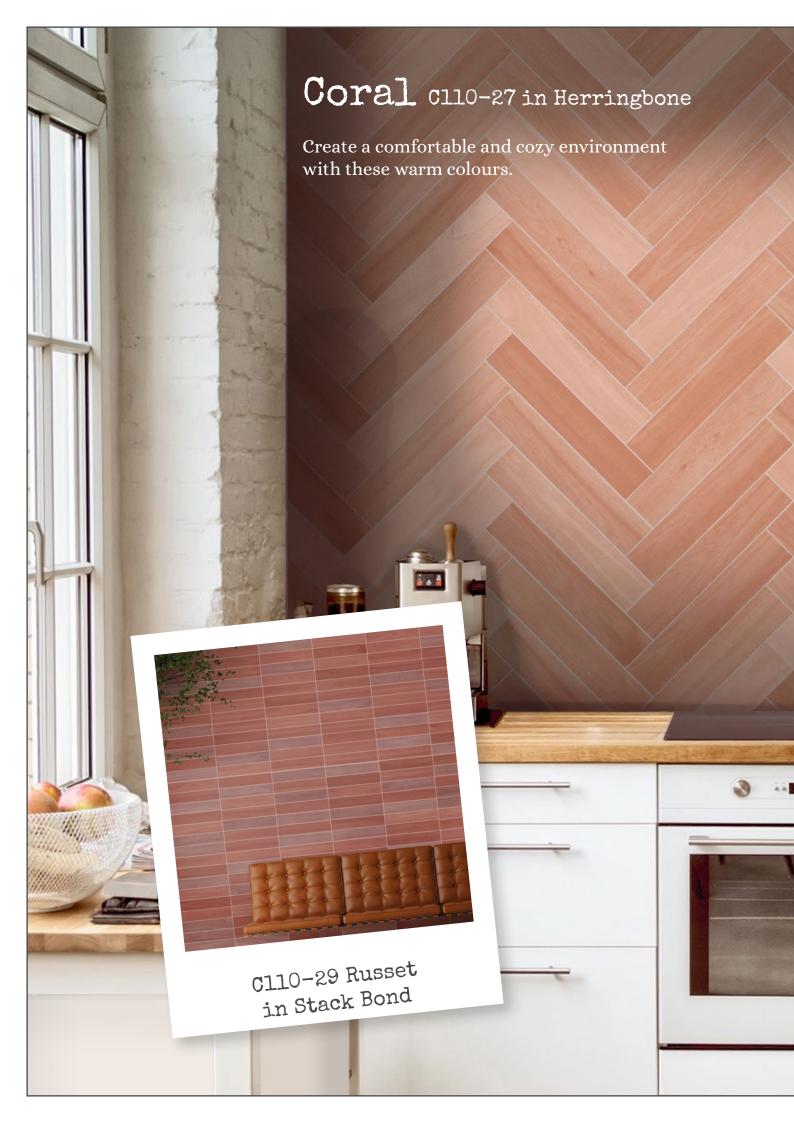

The colours also match our Infinity, Anthology and Artisan Madrid range.

Arctic in Stack Bond

With 45 unique faces, there are no repeats in the box.

just add colour!

C110-02 Mist C110-03 Ash CllO-Ol Arctic CllO-05 Black CllO-06 Duck Egg Cl10-04 Charcoal Cl10-07 Mill Pond Cl10-08 Eucalypt C110-09 Ocean C110-12 Navy CllO-ll French Blue Cl10-10 Shire CllO-14 Storm Cl10-15 Mistletoe Cl10-13 Gullwing Cll0-18 Mushroom CllO-17 Deep Navy Cl10-16 Wintessa Cl10-20 Tundra C110-19 Olive Cl10-21 Blade C110-24 Tan C110-22 Bone C110-23 Clay CllO-27 Coral Cl10-25 Chocolate Cl10-26 Dusty Pink Cl10-28 Terracotta Cl10-29 Russet Cl10-30 Cornbread there are many laying options ... Basket Weave Vertical Brick Herringbone Double Herringbone Stack Bond Brick Irregular Brick