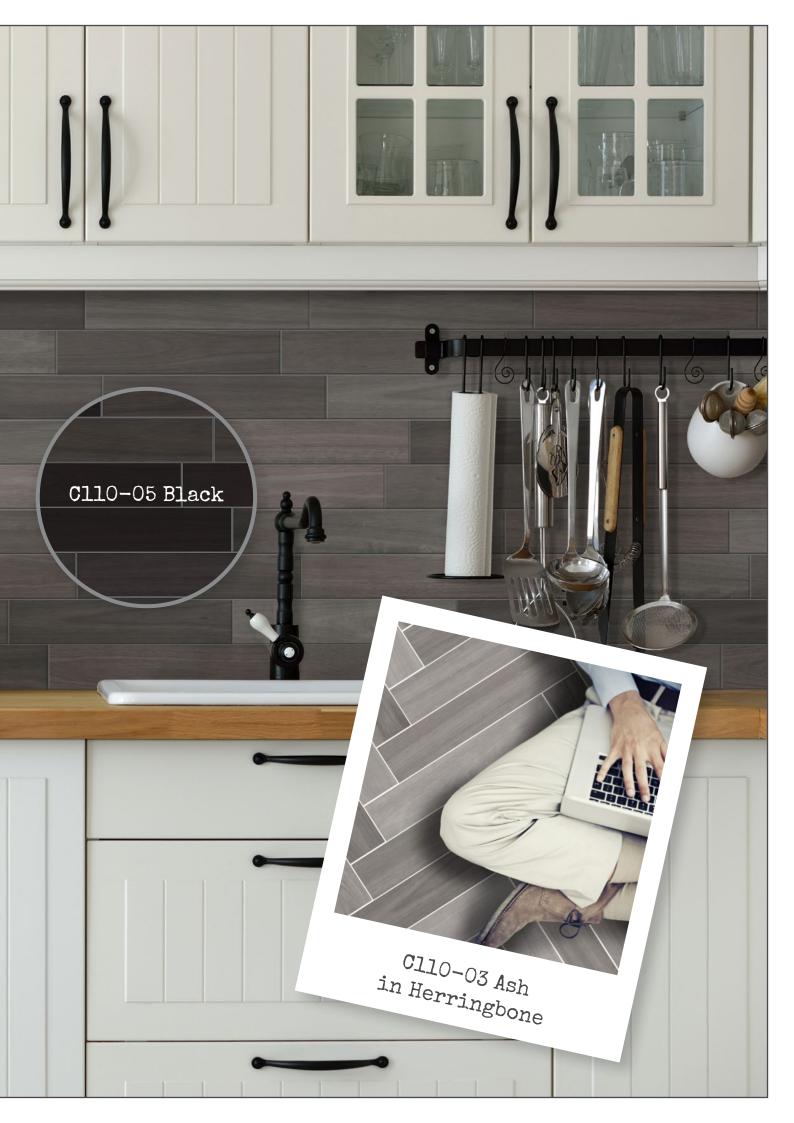

The colours also match our Infinity, Anthology and Artisan Madrid range.

Arctic in Stack Bond

With 45 unique faces, there are no repeats in the box.

just add colour!

C110-02 Mist C110-03 Ash CllO-Ol Arctic CllO-05 Black CllO-06 Duck Egg Cl10-04 Charcoal Cl10-07 Mill Pond Cl10-08 Eucalypt C110-09 Ocean C110-12 Navy CllO-ll French Blue Cl10-10 Shire CllO-14 Storm Cl10-15 Mistletoe Cl10-13 Gullwing Cll0-18 Mushroom CllO-17 Deep Navy Cl10-16 Wintessa Cl10-20 Tundra C110-19 Olive Cl10-21 Blade C110-24 Tan C110-22 Bone C110-23 Clay CllO-27 Coral Cl10-25 Chocolate Cl10-26 Dusty Pink Cl10-28 Terracotta Cl10-29 Russet Cl10-30 Cornbread there are many laying options ... Basket Weave Vertical Brick Herringbone Double Herringbone Stack Bond Brick Irregular Brick