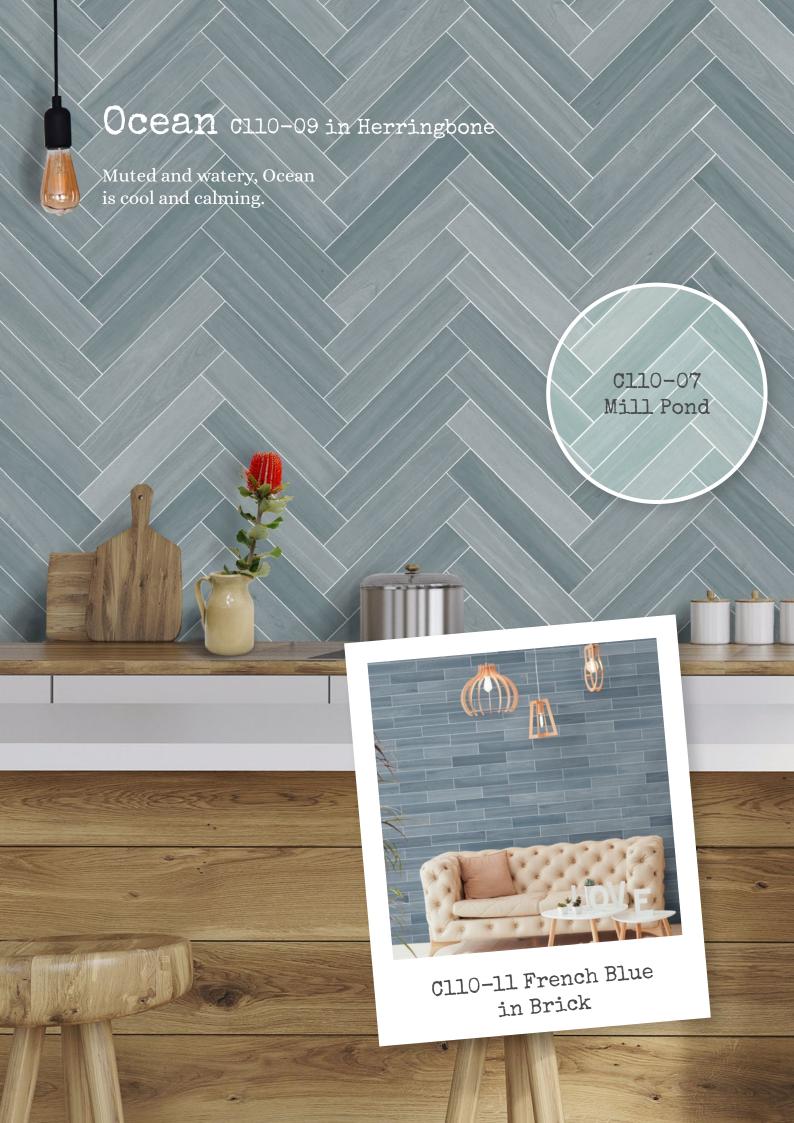

The colours also match our Infinity, Anthology and Artisan Madrid range.

Arctic in Stack Bond

With 45 unique faces, there are no repeats in the box.

just add colour!

C110-02 Mist C110-03 Ash CllO-Ol Arctic CllO-05 Black CllO-06 Duck Egg Cl10-04 Charcoal Cl10-07 Mill Pond Cl10-08 Eucalypt C110-09 Ocean C110-12 Navy CllO-ll French Blue Cl10-10 Shire CllO-14 Storm Cl10-15 Mistletoe Cl10-13 Gullwing Cll0-18 Mushroom CllO-17 Deep Navy Cl10-16 Wintessa Cl10-20 Tundra C110-19 Olive Cl10-21 Blade C110-24 Tan C110-22 Bone C110-23 Clay CllO-27 Coral Cl10-25 Chocolate Cl10-26 Dusty Pink Cl10-28 Terracotta Cl10-29 Russet Cl10-30 Cornbread there are many laying options ... Basket Weave Vertical Brick Herringbone Double Herringbone Stack Bond Brick Irregular Brick