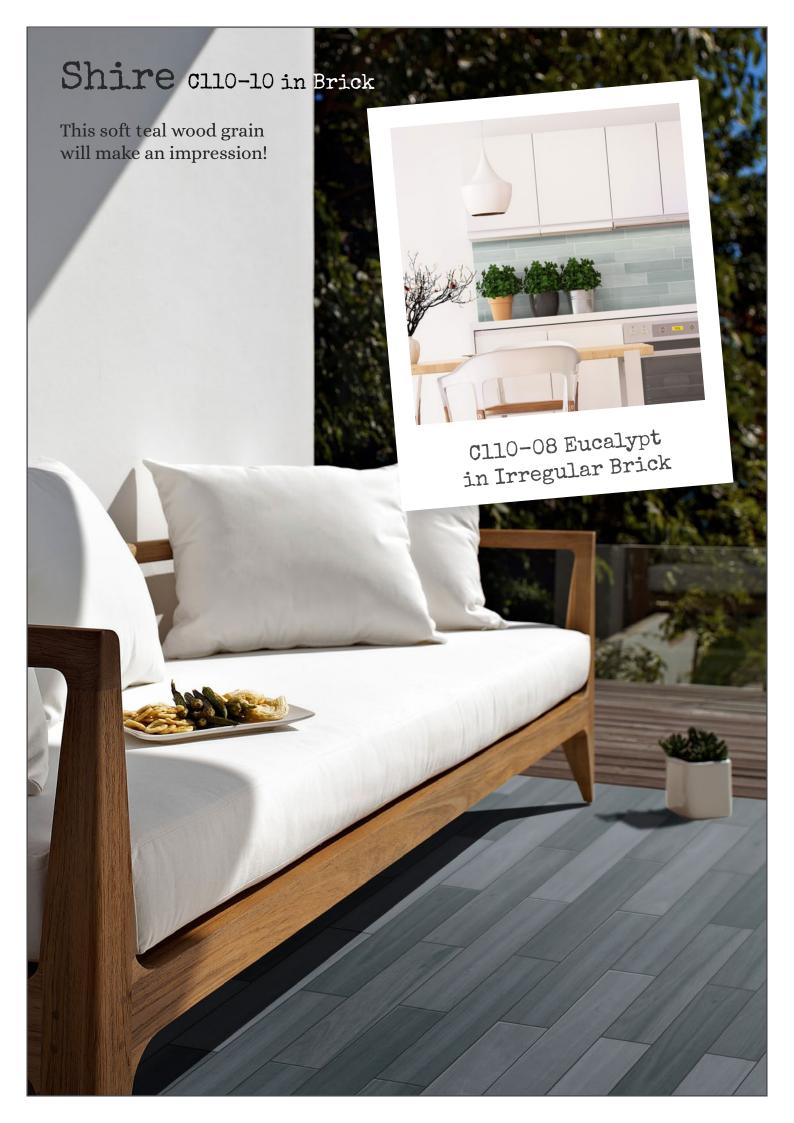

The colours also match our Infinity, Anthology and Artisan Madrid range.

Arctic in Stack Bond

With 45 unique faces, there are no repeats in the box.

just add colour!

C110-02 Mist C110-03 Ash CllO-Ol Arctic CllO-05 Black CllO-06 Duck Egg Cl10-04 Charcoal Cl10-07 Mill Pond Cl10-08 Eucalypt C110-09 Ocean C110-12 Navy CllO-ll French Blue Cl10-10 Shire CllO-14 Storm Cl10-15 Mistletoe Cl10-13 Gullwing Cll0-18 Mushroom CllO-17 Deep Navy Cl10-16 Wintessa Cl10-20 Tundra C110-19 Olive Cl10-21 Blade C110-24 Tan C110-22 Bone C110-23 Clay CllO-27 Coral Cl10-25 Chocolate Cl10-26 Dusty Pink Cl10-28 Terracotta Cl10-29 Russet Cl10-30 Cornbread there are many laying options ... Basket Weave Vertical Brick Herringbone Double Herringbone Stack Bond Brick Irregular Brick