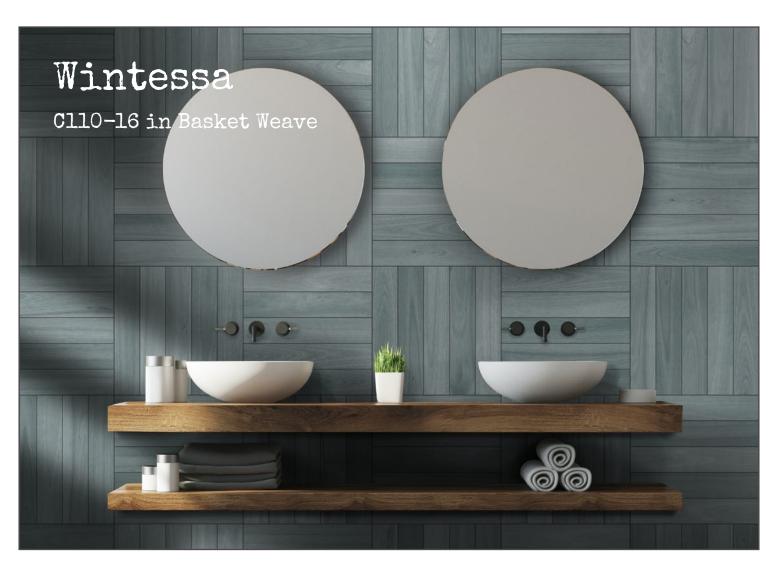

The colours also match our Infinity, Anthology and Artisan Madrid range.

Arctic in Stack Bond

With 45 unique faces, there are no repeats in the box.

just add colour!

C110-02 Mist C110-03 Ash CllO-Ol Arctic CllO-05 Black CllO-06 Duck Egg Cl10-04 Charcoal Cl10-07 Mill Pond Cl10-08 Eucalypt C110-09 Ocean C110-12 Navy CllO-ll French Blue Cl10-10 Shire CllO-14 Storm Cl10-15 Mistletoe Cl10-13 Gullwing Cll0-18 Mushroom CllO-17 Deep Navy Cl10-16 Wintessa Cl10-20 Tundra C110-19 Olive Cl10-21 Blade C110-24 Tan C110-22 Bone C110-23 Clay CllO-27 Coral Cl10-25 Chocolate Cl10-26 Dusty Pink Cl10-28 Terracotta Cl10-29 Russet Cl10-30 Cornbread there are many laying options ... Basket Weave Vertical Brick Herringbone Double Herringbone Stack Bond Brick Irregular Brick