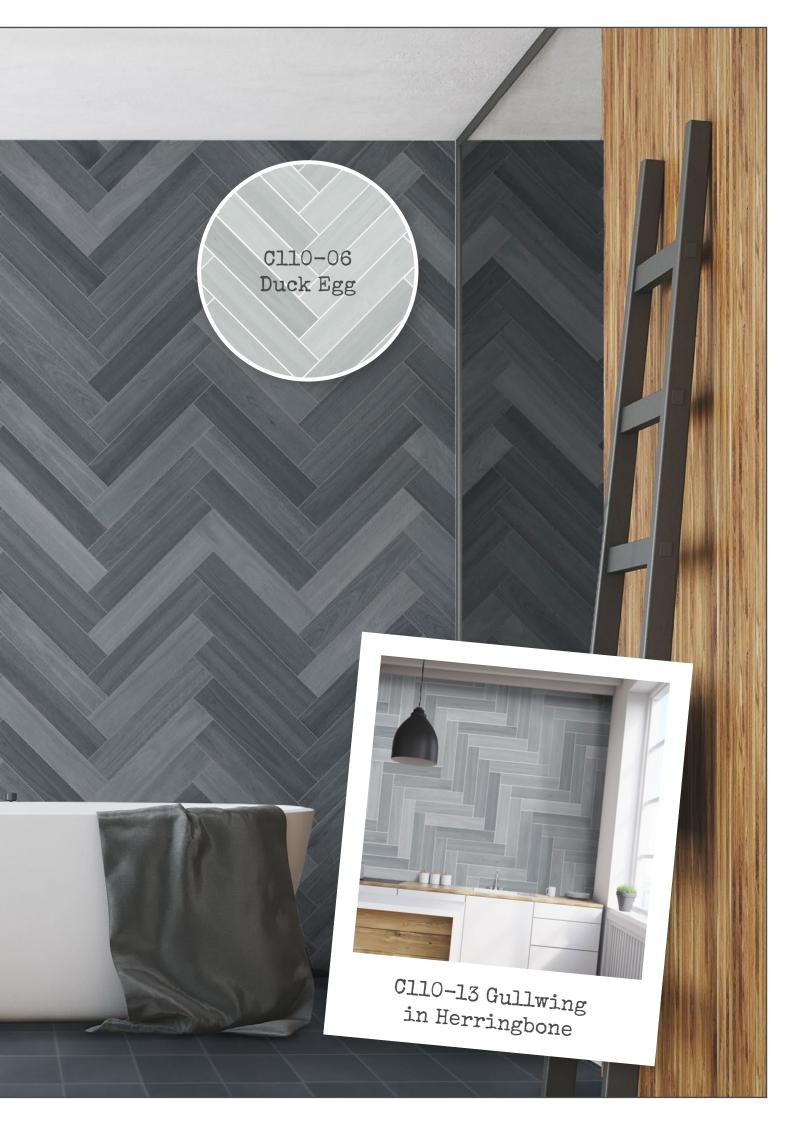

The colours also match our Infinity, Anthology and Artisan Madrid range.

Arctic in Stack Bond

With 45 unique faces, there are no repeats in the box.

just add colour!

C110-02 Mist C110-03 Ash CllO-Ol Arctic CllO-05 Black CllO-06 Duck Egg Cl10-04 Charcoal Cl10-07 Mill Pond Cl10-08 Eucalypt C110-09 Ocean C110-12 Navy CllO-ll French Blue Cl10-10 Shire CllO-14 Storm Cl10-15 Mistletoe Cl10-13 Gullwing Cll0-18 Mushroom CllO-17 Deep Navy Cl10-16 Wintessa Cl10-20 Tundra C110-19 Olive Cl10-21 Blade C110-24 Tan C110-22 Bone C110-23 Clay CllO-27 Coral Cl10-25 Chocolate Cl10-26 Dusty Pink Cl10-28 Terracotta Cl10-29 Russet Cl10-30 Cornbread there are many laying options ... Basket Weave Vertical Brick Herringbone Double Herringbone Stack Bond Brick Irregular Brick