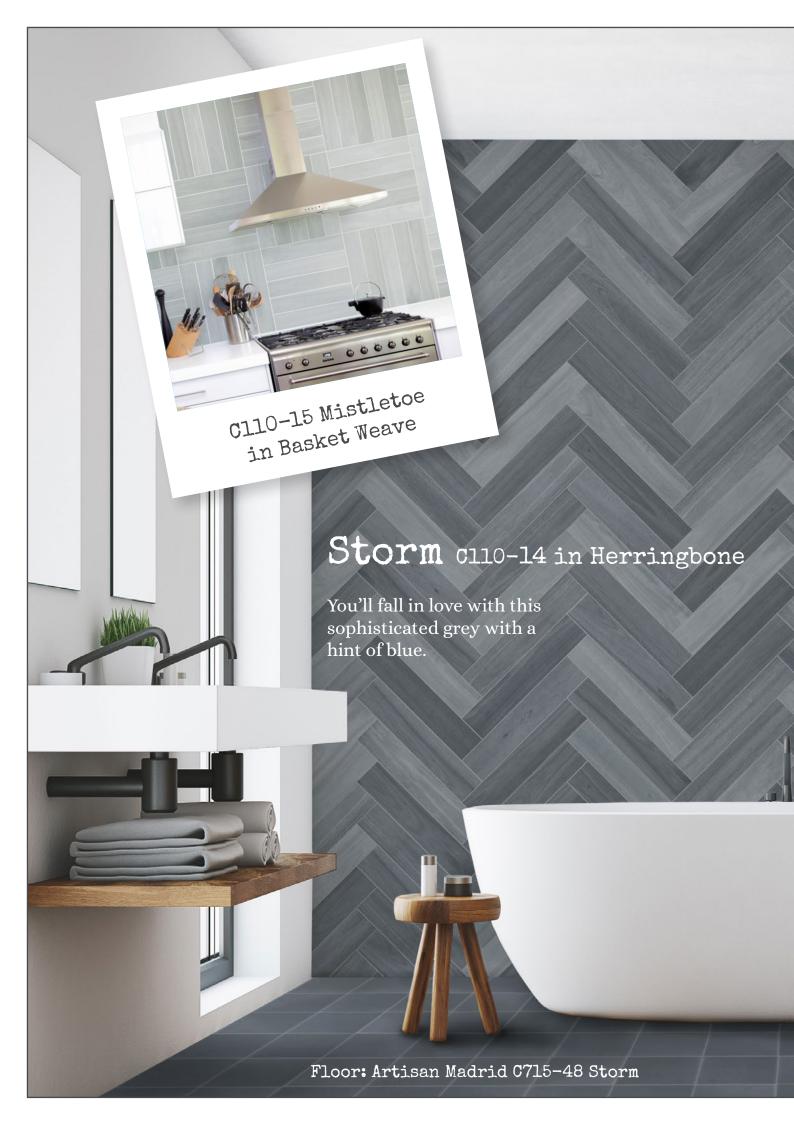

The colours also match our Infinity, Anthology and Artisan Madrid range.

Arctic in Stack Bond

With 45 unique faces, there are no repeats in the box.

just add colour!

C110-02 Mist C110-03 Ash CllO-Ol Arctic CllO-05 Black CllO-06 Duck Egg Cl10-04 Charcoal Cl10-07 Mill Pond Cl10-08 Eucalypt C110-09 Ocean C110-12 Navy CllO-ll French Blue Cl10-10 Shire CllO-14 Storm Cl10-15 Mistletoe Cl10-13 Gullwing Cll0-18 Mushroom CllO-17 Deep Navy Cl10-16 Wintessa Cl10-20 Tundra C110-19 Olive Cl10-21 Blade C110-24 Tan C110-22 Bone C110-23 Clay CllO-27 Coral Cl10-25 Chocolate Cl10-26 Dusty Pink Cl10-28 Terracotta Cl10-29 Russet Cl10-30 Cornbread there are many laying options ... Basket Weave Vertical Brick Herringbone Double Herringbone Stack Bond Brick Irregular Brick