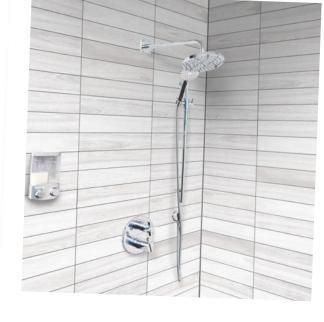

The colours also match our Infinity, Anthology and Artisan Madrid range.

Arctic in Stack Bond

With 45 unique faces, there are no repeats in the box.

just add colour!

C110-02 Mist C110-03 Ash CllO-Ol Arctic CllO-05 Black CllO-06 Duck Egg Cl10-04 Charcoal Cl10-07 Mill Pond Cl10-08 Eucalypt C110-09 Ocean C110-12 Navy CllO-ll French Blue Cl10-10 Shire CllO-14 Storm Cl10-15 Mistletoe Cl10-13 Gullwing Cll0-18 Mushroom CllO-17 Deep Navy Cl10-16 Wintessa Cl10-20 Tundra C110-19 Olive Cl10-21 Blade C110-24 Tan C110-22 Bone C110-23 Clay CllO-27 Coral Cl10-25 Chocolate Cl10-26 Dusty Pink Cl10-28 Terracotta Cl10-29 Russet Cl10-30 Cornbread there are many laying options ... Basket Weave Vertical Brick Herringbone Double Herringbone Stack Bond Brick Irregular Brick