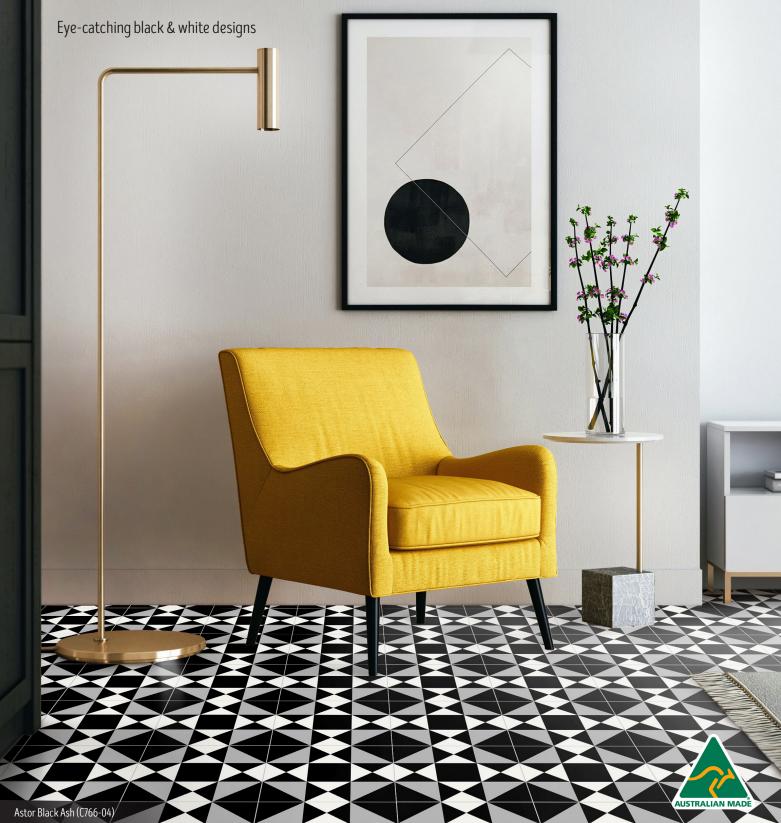

## PEPPA PRODUCT FACTS:

- Suitable for walls and floors.
- Available colourways include: Black, Black Light, & Black Ash.
- Does not require sealing.
- Ideal for kitchens, bathrooms, living areas, splashbacks, wet areas, pools and outdoor areas.
- Slip resistant rating P4.
- Size: 20 x 20cm.
- Finish: Matt.
- Australian designed and made.