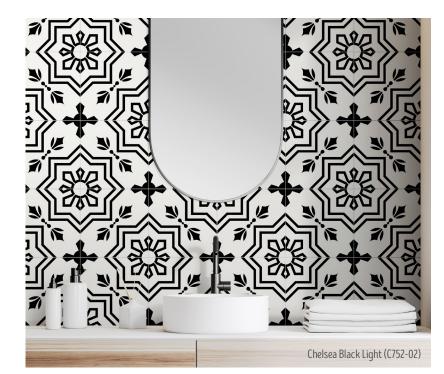

## AVAILABLE DESIGNS

Black Light (C765-02)

ADELPHI Black Ash (C750-04)

CHELSEA

Black Light (C752-02)

ASTOR Black Ash (C766-04)

Black (C754-01)

**ICARUS** 