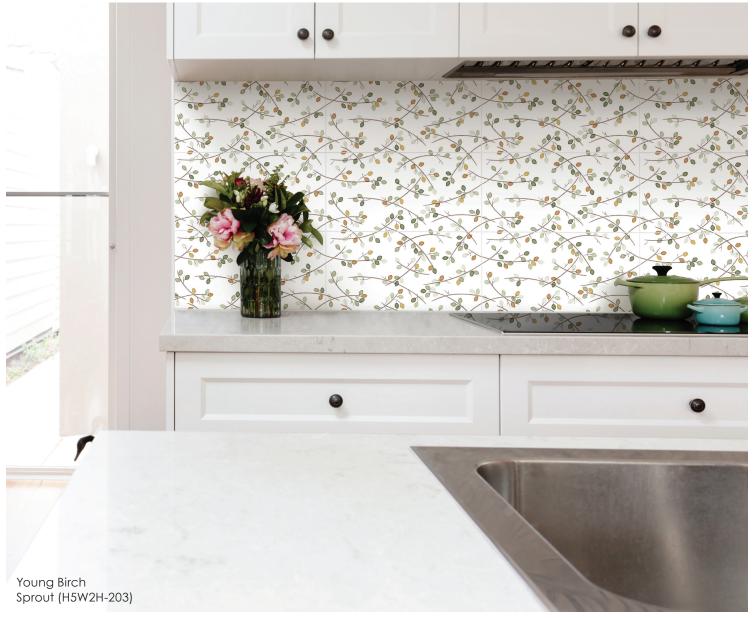

## Available Designs

## A designers dream

From art deco, wallpaper to geometric designs, the Folio range is adaptable across many interior styles and can be stacked horizontally or vertically, in single lines or used as a full wall covering.

## Folio Product Facts:

- Suitable for kitchen, bathroom and living area walls.
- Indoors only.
- Does not require sealing.
- Eleven designs with seven unique colour schemes.
- Textured surface with a satin finish.
- Colour variation V3 (moderate variation). Product faces 3.
- Size 600 x 300mm.
- 6 tiles per box / 1.08m<sup>2</sup> per box.
- Australian made and designed.