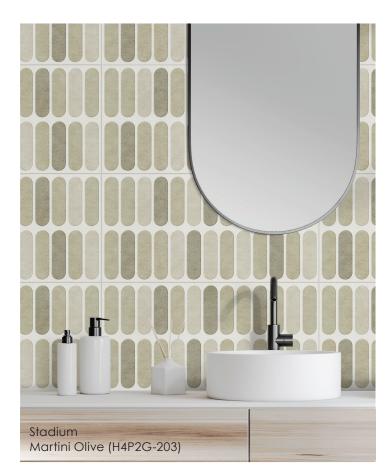

## Available Designs

## A designers dream

From art deco, wallpaper to geometric designs, the Folio range is adaptable across many interior styles and can be stacked horizontally or vertically, in single lines or used as a full wall covering.

## Folio Product Facts:

- Suitable for kitchen, bathroom and living area walls.
- Indoors only.
- Does not require sealing.
- Eleven designs with seven unique colour schemes.
- Textured surface with a satin finish.
- Colour variation V3 (moderate variation). Product faces 3.
- Size 600 x 300mm.
- 6 tiles per box / 1.08m<sup>2</sup> per box.
- Australian made and designed.