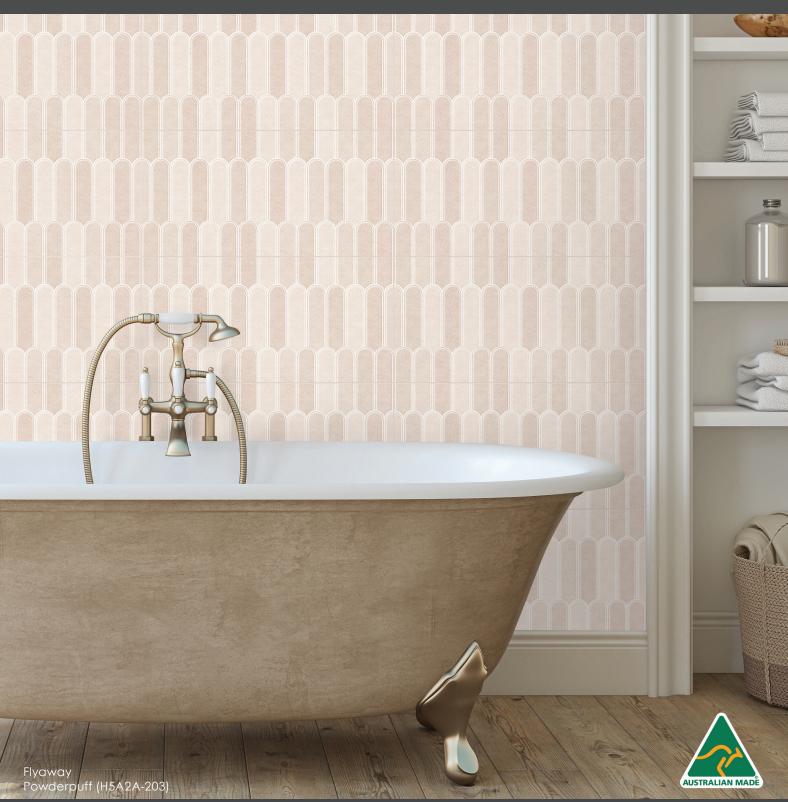

## A designers dream

From art deco, wallpaper to geometric designs, the Folio range is adaptable across many interior styles and can be stacked horizontally or vertically, in single lines or used as a full wall covering.

## Folio Product Facts:

- Suitable for kitchen, bathroom and living area walls.
- Indoors only.
- Does not require sealing.
- Eleven designs with seven unique colour schemes.
- Textured surface with a satin finish.
- Colour variation V3 (moderate variation). Product faces 3.
- Size 600 x 300mm.
- 6 tiles per box / 1.08m<sup>2</sup> per box.
- Australian made and designed.