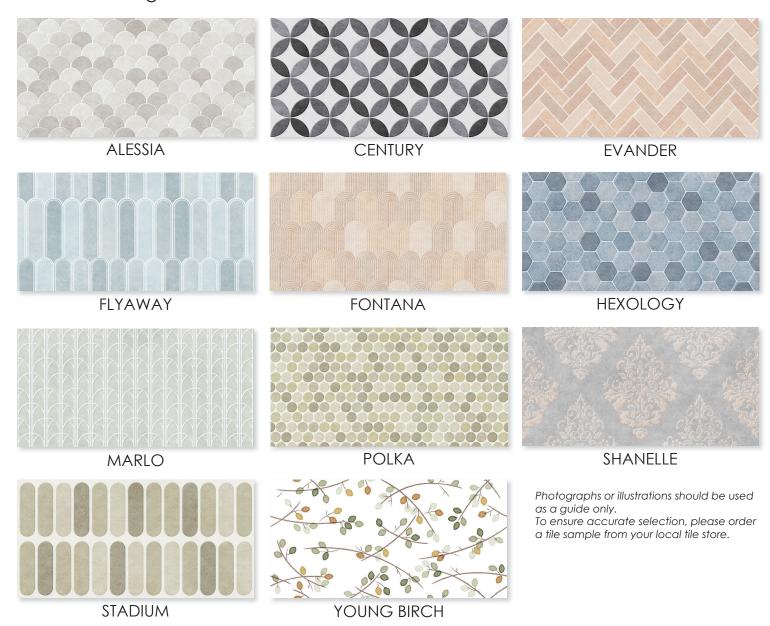

## Available Designs

## Folio Product Facts:

- Suitable for kitchen, bathroom and living area walls.
- Indoors only.
- Does not require sealing.
- Eleven designs with seven unique colour schemes.
- Textured surface with a satin finish.
- Colour variation V3 (moderate variation). Product faces 3.
- Size 600 x 300mm.
- 6 tiles per box / 1.08m<sup>2</sup> per box.
- Australian made and designed.