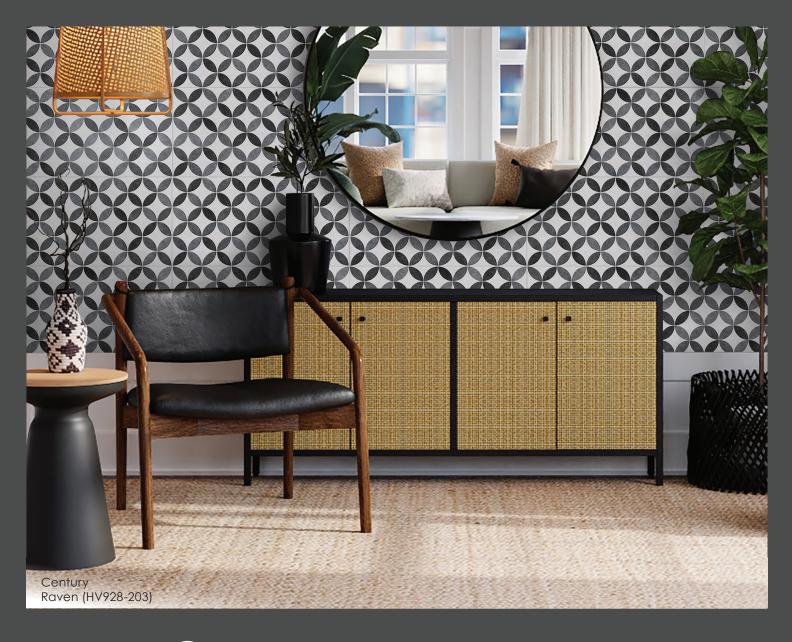

## A designers dream

From art deco, wallpaper to geometric designs, the Folio range is adaptable across many interior styles and can be stacked horizontally or vertically, in single lines or used as a full wall covering.

## Folio Product Facts:

- Suitable for kitchen, bathroom and living area walls.
- Indoors only.
- Does not require sealing.
- Eleven designs with seven unique colour schemes.
- Textured surface with a satin finish.
- Colour variation V3 (moderate variation). Product faces 3.
- Size 600 x 300mm.
- 6 tiles per box / 1.08m<sup>2</sup> per box.
- Australian made and designed.