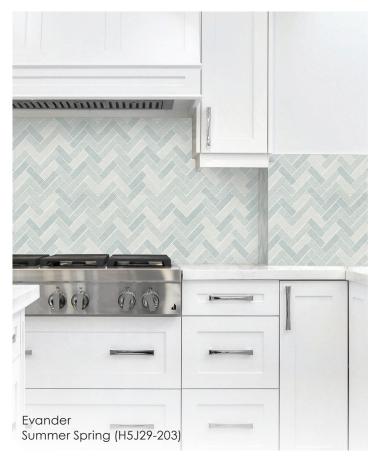

## Available Designs

## A designers dream

From art deco, wallpaper to geometric designs, the Folio range is adaptable across many interior styles and can be stacked horizontally or vertically, in single lines or used as a full wall covering.

## Folio Product Facts:

- Suitable for kitchen, bathroom and living area walls.
- Indoors only.
- Does not require sealing.
- Eleven designs with seven unique colour schemes.
- Textured surface with a satin finish.
- Colour variation V3 (moderate variation). Product faces 3.
- Size 600 x 300mm.
- 6 tiles per box / 1.08m<sup>2</sup> per box.
- Australian made and designed.