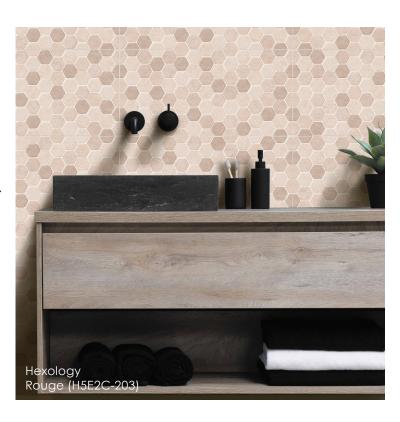

## Available Designs

## A designers dream

From art deco, wallpaper to geometric designs, the Folio range is adaptable across many interior styles and can be stacked horizontally or vertically, in single lines or used as a full wall covering.

## Folio Product Facts:

- Suitable for kitchen, bathroom and living area walls.
- Indoors only.
- Does not require sealing.
- Eleven designs with seven unique colour schemes.
- Textured surface with a satin finish.
- Colour variation V3 (moderate variation). Product faces 3.
- Size 600 x 300mm.
- 6 tiles per box / 1.08m<sup>2</sup> per box.
- Australian made and designed.