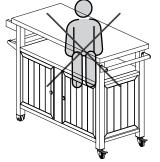

Hot items such as recently used grills, blowtorches, etc., must not be stored in the box.

Not designed for carrying items.

Do not stand on lid.

To prevent risk of suffocation, do not allow children to play inside the box.