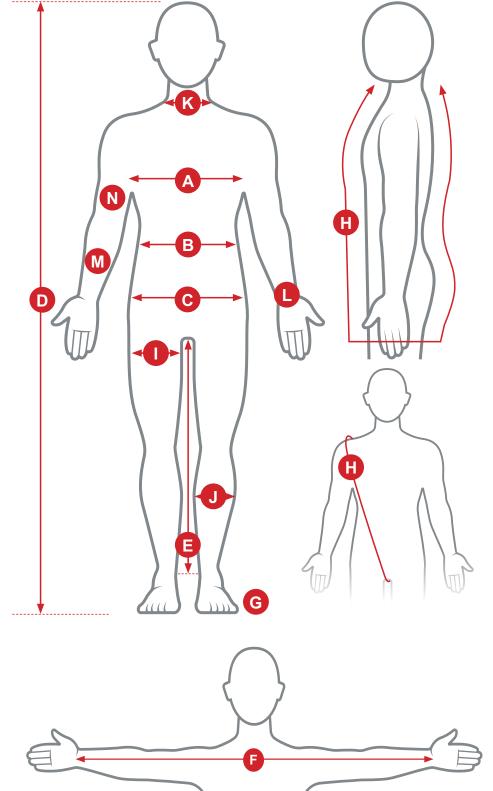

#### A. CHEST

The maximum horizontal girth measured over the shoulder blades; under the arm pits and over the chest with the subject standing upright.

#### **B. WAIST**

The girth of the natural waistline between the top of the hip bones and lower ribs measured with the subject breathing normally and standing upright with the abdomen relaxed.

#### C. HIP

The horizontal girth measured around the buttocks at the level of the maximum circumference.

#### D. HEIGHT

The vertical distance between the crown of the head and the soles of the feet measured without shoes. Feet need to be together.

## E. INSIDE LEG

The distance between the crotch and the ankle bone measured in a straight line with the subject standing upright.

Please ensure no footwear is worn and that the feet are slightly apart.

# F. CUFF TO CUFF

Measured with the arms outstretched, across the back, from the point of the wrist bone to point of the wrist bone.

# H. THROUGH MEASURE (HOOP) Measured from outer top corner of

Measured from outer top corner of shoulder down front of torso, through crotch and back of torso to the outer top corner of the shoulder.

#### . THIGH

Measure the circumference of the top of the thigh at the widest point.

#### J. CALF

Measure circumference of the calf at the widest point.

## K. NECK

Measure the circumference of the neck at the level of the Adams apple.

#### L. WRIST

Measure the circumference of the wrist at the widest point.

#### M. FOREARM

Measure the circumference of the forearm at the widest point.

## N. BICEP

Measure the circumference of the bicep at the widest point.