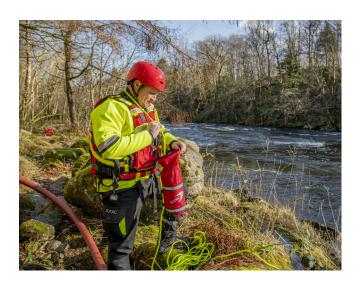

## IOOIC Throwlines

The Ionic Throwlines are manufactured from hard-wearing 600 denier Ripstop fabric to ensure a rugged and durable construction. The main body of the throw-bag is a one piece design for extra strength as many throw-bags have a separate collar stitched on the main body of the bag which can separate.

The Throwlines are fully fitted with a high buoyancy foam insert for added buoyancy which is especially useful when in use in a substantial flow.

The throw-bag is supplied with 10mm floating rope with a breaking strength of 10KN.