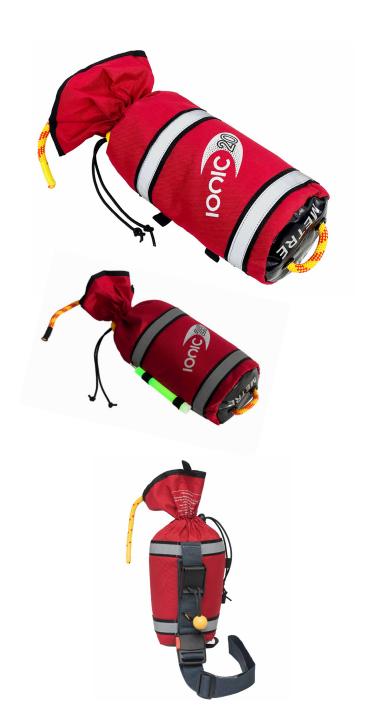

## **IONIC 10mm Polypropylene Throwlines**

- 600D Ripstop fabric construction (bag)
- 10mm high visibility polypropylene floating rope
- Reinforced collar
- Webbing attachment loop fitted to the collar
- User safety notice printed on collar
- Double stitched webbing tethering loop on base
- 360° reinforced reflective panels x 2
- Drawstring closure with toggle fastener
- Elasticated loops to house a light stick attachment
- Non corrosive eyelets
- Use in conjunction with IONIC Throwline Belts