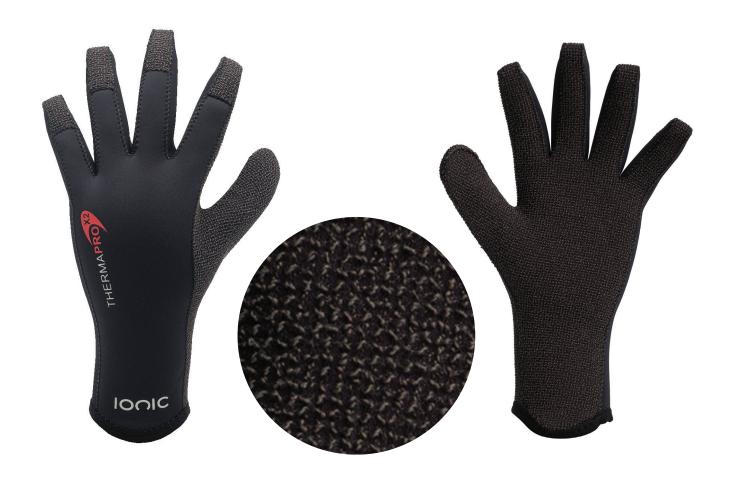

## Therma Pro X2 Neoprene Glove

- 2mm Superstretch neoprene for improved fit and dexterity
- No internal stitched seams for optimum comfort
- Scalloped shaped cuff design for ease of donning
- Kevlar® reinforced palm and fingers
- Pre curved fingers
- Ziplock drybag