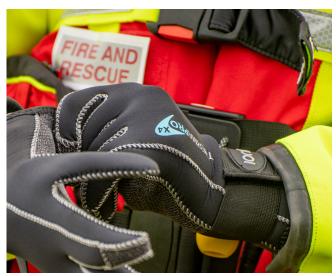

## IOOIC Pro X4 Glove

## Therma Pro X4 Neoprene Glove

- 4mm Superstretch neoprene for improved fit and dexterity
- No internal stitched seams for optimum comfort
- Scalloped shaped cuff design for ease of donning
- Kevlar® reinforced grip palm and fingers
- Velcro® wrist strap
- Pre curved fingers
- Ziplock drybag