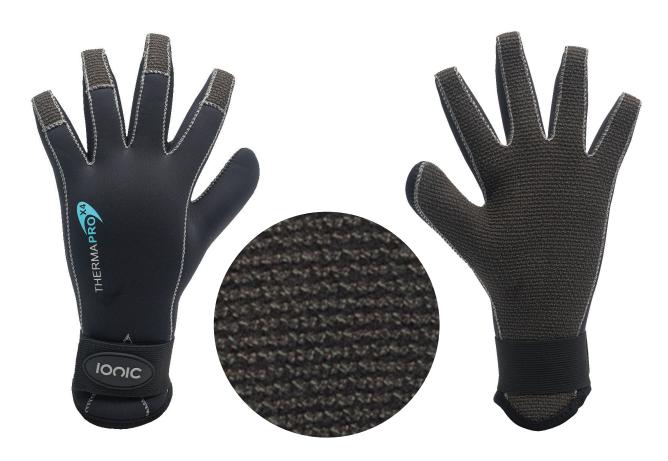

## Therma Pro X4 Neoprene Glove

- 4mm Superstretch neoprene for improved fit and dexterity
- No internal stitched seams for optimum comfort
- Scalloped shaped cuff design for ease of donning
- Kevlar® reinforced grip palm and fingers
- Velcro® wrist strap
- Pre curved fingers
- Ziplock drybag