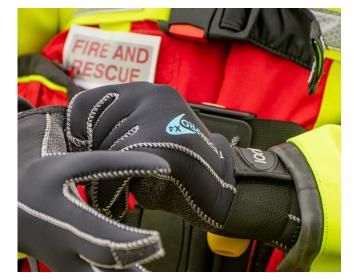

#### Therma Pro X1 Neoprene Glove

- 2mm Superstretch neoprene for improved fit and dexterity
- No internal stitched seams for optimum comfort
- Scalloped shaped cuff design for ease of donning
- Amara reinforced palm and fingers
- Velcro® wrist strap
- Pre curved fingers
- Ziplock drybag

### **Specialist Rescue Equipment**