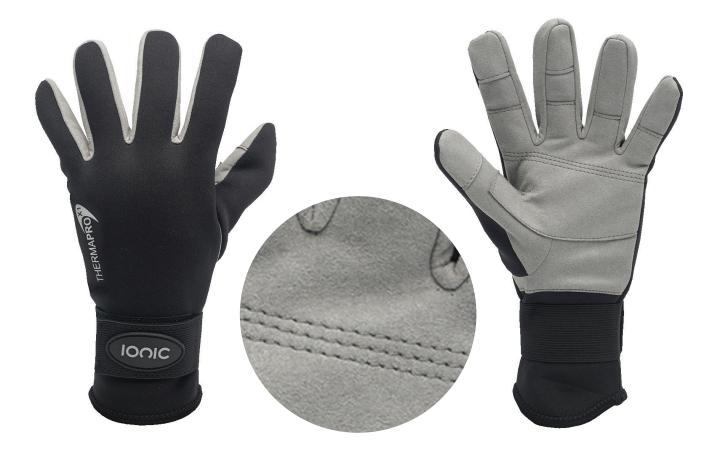

#### Therma Pro X1 Neoprene Glove

- 2mm Superstretch neoprene for improved fit and dexterity
- No internal stitched seams for optimum comfort
- Scalloped shaped cuff design for ease of donning
- Amara reinforced palm and fingers
- Velcro® wrist strap
- Pre curved fingers
- Ziplock drybag