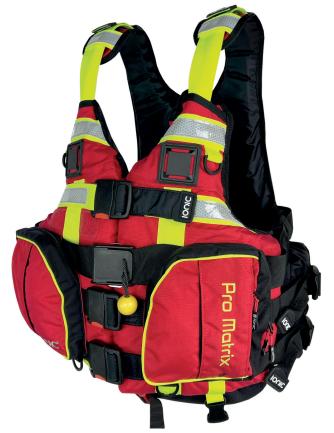

The IONIC Pro Matrix is the ultimate Rescue PFD which has been specifically designed for water rescue professionals, when operating in extreme conditions and where performance is paramount. The ergonomic design incorporates a comfortable and secure fit optimising operational performance both in and out of the water.

The Pro Matrix has a high level of buoyancy incorporating deep cut arm holes allowing the rescuer a full range of arm rotation when swimming.

Large stowage capacity can be found in the large design front pockets, which include gear clips and stretch mesh gear pouches. In addition 2 smaller front pockets are designed to fit a rescue knife or rope cutter. The rear of the PFD incorporates a removable pouch for additional stowage when required.

# **SAF30055**

**IONIC Pro Matrix Buoyancy Aid** 

- Approval: EN ISO 12402-5 & 12402-6 (2020)
- Up to 158N of buoyancy
- 500D Cordura® outer shell
- Bright red with fluro yellow webbing and trim
- · Fully adjustable padded shoulders
- Radio retention loops
- · Ergonomic foam channels for increased comfort
- Velcro ID panels on front and back
- Two large self draining front pockets
- Removable rear stowage pouch
- Twin front knife pockets with retaining ring
- Concealed karabiner pocket reducing snagging
- Durable 40mm webbing harness
- Quick release belt
- Lash tab attachment points
- Removable crotch straps