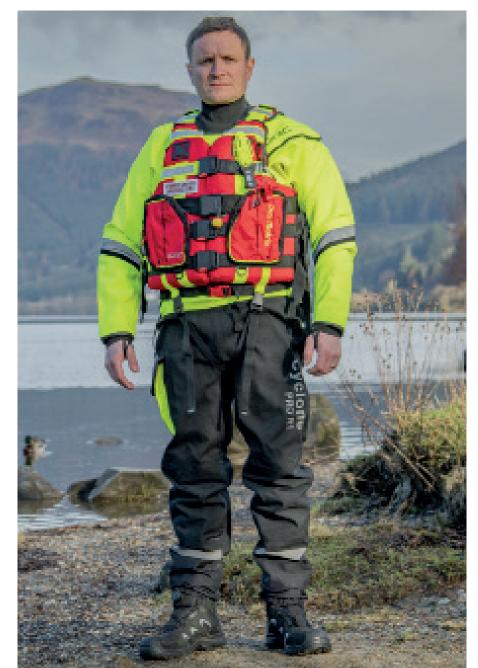

The IONIC Pro Matrix is the ultimate Rescue PFD which has been specifically designed for water rescue professionals, when operating in extreme conditions and where performance is paramount. The ergonomic design incorporates a comfortable and secure fit optimising operational performance both in and out of the water.

The Pro Matrix has a high level of buoyancy incorporating deep cut arm holes allowing the rescuer a full range of arm rotation when swimming.

Large stowage capacity can be found in the large design front pockets, which include gear clips and stretch mesh gear pouches. In addition 2 smaller front pockets are designed to fit a rescue knife or rope cutter. The rear of the PFD incorporates a removable pouch for additional stowage when required.

# **SAF30055**

**IONIC Pro Matrix Buoyancy Aid** 

- Approval: EN ISO 12402-5 & 12402-6 (2020)
- Up to 158N of buoyancy
- 500D Cordura® outer shell
- Bright red with fluro yellow webbing and trim
- · Fully adjustable padded shoulders
- Radio retention loops
- · Ergonomic foam channels for increased comfort
- Velcro ID panels on front and back
- Two large self draining front pockets
- Removable rear stowage pouch
- Twin front knife pockets with retaining ring
- Concealed karabiner pocket reducing snagging
- Durable 40mm webbing harness
- Quick release belt
- Lash tab attachment points
- Removable crotch straps