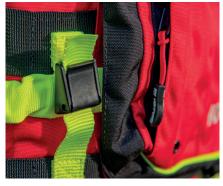

# **SAF30055**

**IONIC Pro Matrix Buoyancy Aid** 

- Approval: EN ISO 12402-5 & 12402-6 (2020)
- Up to 158N of buoyancy
- 500D Cordura® outer shell
- Bright red with fluro yellow webbing and trim
- · Fully adjustable padded shoulders
- Radio retention loops
- · Ergonomic foam channels for increased comfort
- Velcro ID panels on front and back
- Two large self draining front pockets
- Removable rear stowage pouch
- Twin front knife pockets with retaining ring
- Concealed karabiner pocket reducing snagging
- Durable 40mm webbing harness
- Quick release belt
- Lash tab attachment points
- Removable crotch straps