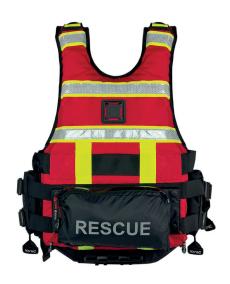

The IONIC Pro Matrix is the ultimate Rescue PFD which has been specifically designed for water rescue professionals, when operating in extreme conditions and where performance is paramount. The ergonomic design incorporates a comfortable and secure fit optimising operational performance both in and out of the water.

The Pro Matrix has a high level of buoyancy incorporating deep cut arm holes allowing the rescuer a full range of arm rotation when swimming.

Large stowage capacity can be found in the large design front pockets, which include gear clips and stretch mesh gear pouches. In addition 2 smaller front pockets are designed to fit a rescue knife or rope cutter. The rear of the PFD incorporates a removable pouch for additional stowage when required.

# **SAF30055**

**IONIC Pro Matrix Buoyancy Aid** 

- Approval: EN ISO 12402-5 & 12402-6 (2020)
- Up to 158N of buoyancy
- 500D Cordura® outer shell
- Bright red with fluro yellow webbing and trim
- · Fully adjustable padded shoulders
- Radio retention loops
- · Ergonomic foam channels for increased comfort
- Velcro ID panels on front and back
- Two large self draining front pockets
- Removable rear stowage pouch
- Twin front knife pockets with retaining ring
- Concealed karabiner pocket reducing snagging
- Durable 40mm webbing harness
- Quick release belt
- Lash tab attachment points
- Removable crotch straps