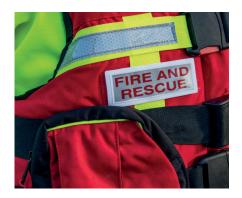

# **SAF30055**

**IONIC Pro Matrix Buoyancy Aid** 

- Approval: EN ISO 12402-5 & 12402-6 (2020)
- Up to 158N of buoyancy
- 500D Cordura® outer shell
- Bright red with fluro yellow webbing and trim
- · Fully adjustable padded shoulders
- Radio retention loops
- · Ergonomic foam channels for increased comfort
- Velcro ID panels on front and back
- Two large self draining front pockets
- Removable rear stowage pouch
- Twin front knife pockets with retaining ring
- Concealed karabiner pocket reducing snagging
- Durable 40mm webbing harness
- Quick release belt
- Lash tab attachment points
- Removable crotch straps