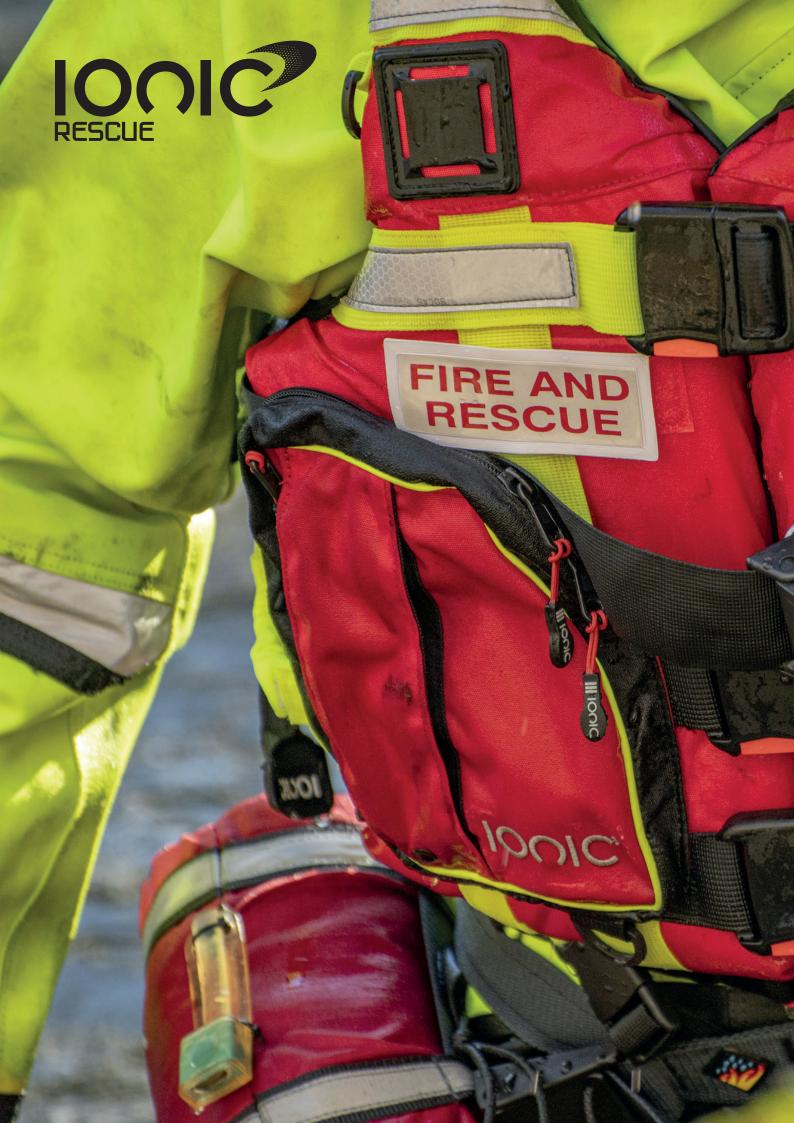

The IONIC Pro Matrix is the ultimate Rescue PFD which has been specifically designed for water rescue professionals, when operating in extreme conditions and where performance is paramount. The ergonomic design incorporates a comfortable and secure fit optimising operational performance both in and out of the water.

The Pro Matrix has a high level of buoyancy incorporating deep cut arm holes allowing the rescuer a full range of arm rotation when swimming.

Large stowage capacity can be found in the large design front pockets, which include gear clips and stretch mesh gear pouches. In addition 2 smaller front pockets are designed to fit a rescue knife or rope cutter. The rear of the PFD incorporates a removable pouch for additional stowage when required.