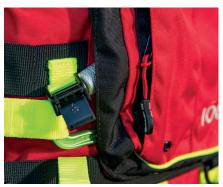

# **SAF30055**

**IONIC Pro Matrix Buoyancy Aid** 

- Approval: EN ISO 12402-5 & 12402-6 (2020)
- Up to 158N of buoyancy
- 500D Cordura® outer shell
- Bright red with fluro yellow webbing and trim
- · Fully adjustable padded shoulders
- Radio retention loops
- · Ergonomic foam channels for increased comfort
- Velcro ID panels on front and back
- Two large self draining front pockets
- Removable rear stowage pouch
- Twin front knife pockets with retaining ring
- Concealed karabiner pocket reducing snagging
- Durable 40mm webbing harness
- Quick release belt
- Lash tab attachment points
- Removable crotch straps