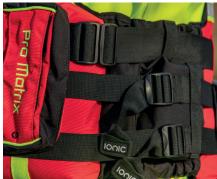

# **SAF30055**

**IONIC Pro Matrix Buoyancy Aid** 

- Approval: EN ISO 12402-5 & 12402-6 (2020)
- Up to 158N of buoyancy
- 500D Cordura® outer shell
- Bright red with fluro yellow webbing and trim
- · Fully adjustable padded shoulders
- Radio retention loops
- · Ergonomic foam channels for increased comfort
- Velcro ID panels on front and back
- Two large self draining front pockets
- Removable rear stowage pouch
- Twin front knife pockets with retaining ring
- Concealed karabiner pocket reducing snagging
- Durable 40mm webbing harness
- Quick release belt
- Lash tab attachment points
- Removable crotch straps